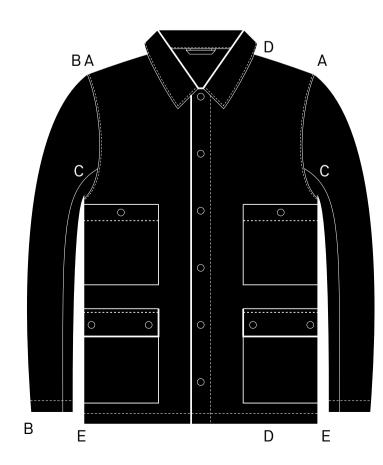

## Product info

- straight. spacious cut
- button fastening at the front
- multiple pockets at the front
- drawstring at the back waist
- protective collar

Deep black

| Material:                                       | 55% Tencel<br>45% Organic Cotton               |                                                                                                                                                                        |                               |                              |                                 |    |  |
|-------------------------------------------------|------------------------------------------------|------------------------------------------------------------------------------------------------------------------------------------------------------------------------|-------------------------------|------------------------------|---------------------------------|----|--|
| Fabric:<br>Production:<br>Design:               | Protex Balti<br>Lighthouse)                    | Kumash Tekstil San, Istanbul, Turkey<br>Protex Balti Ab, Tallinn, Estonia (ISO 9001:2008 & ECO<br>Lighthouse)<br>Nomen Nescio Oy, Mikonkatu 1, 00100 Helsinki, Finland |                               |                              |                                 |    |  |
| XXS<br>A-A 40<br>B-B 67<br>C-C 50.5<br>D-D 69.5 | XS S<br>42.5 45<br>68 69<br>53 55.5<br>71 73.5 | M<br>47.5<br>70<br>58<br>75                                                                                                                                            | L<br>50<br>71<br>60.5<br>76.5 | XL<br>52.5<br>72<br>63<br>78 | XXL<br>55<br>73<br>65.5<br>80.5 |    |  |
| E-E 50                                          | 52.5 55                                        | 57.5                                                                                                                                                                   | 60                            | 62.5                         | 65                              | cm |  |