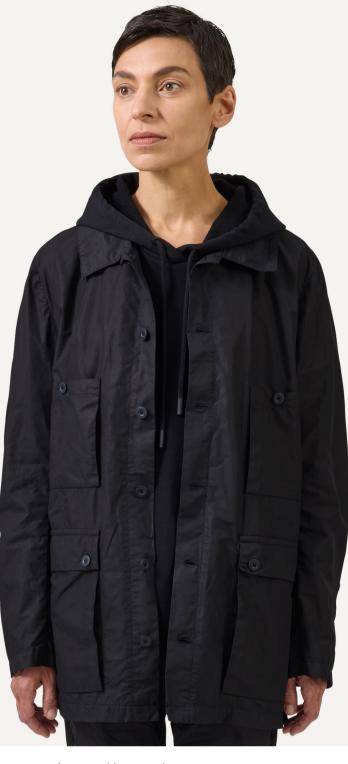

311 Light Field Jacket

Light and versatile jacket with multiple pockets for your tools and stuff. For city and forest wandering, or casual fieldwork. Made of soft and airy yet protective mix of tencel and organic cotton.

## Product info

- straight. spacious cut
- button fastening at the front
- multiple pockets at the front
- drawstring at the back waist
- protective collar

Deep black

| Material:                                       | 55% Tencel<br>45% Organic Cotton               |                                                                                                                                                                        |                               |                              |                                 |    |  |
|-------------------------------------------------|------------------------------------------------|------------------------------------------------------------------------------------------------------------------------------------------------------------------------|-------------------------------|------------------------------|---------------------------------|----|--|
| Fabric:<br>Production:<br>Design:               | Protex Balti<br>Lighthouse)                    | Kumash Tekstil San, Istanbul, Turkey<br>Protex Balti Ab, Tallinn, Estonia (ISO 9001:2008 & ECO<br>Lighthouse)<br>Nomen Nescio Oy, Mikonkatu 1, 00100 Helsinki, Finland |                               |                              |                                 |    |  |
| XXS<br>A-A 40<br>B-B 67<br>C-C 50.5<br>D-D 69.5 | XS S<br>42.5 45<br>68 69<br>53 55.5<br>71 73.5 | M<br>47.5<br>70<br>58<br>75                                                                                                                                            | L<br>50<br>71<br>60.5<br>76.5 | XL<br>52.5<br>72<br>63<br>78 | XXL<br>55<br>73<br>65.5<br>80.5 |    |  |
| E-E 50                                          | 52.5 55                                        | 57.5                                                                                                                                                                   | 60                            | 62.5                         | 65                              | cm |  |