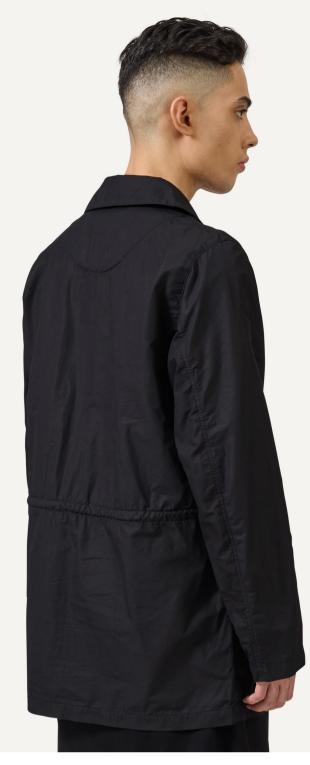

311 Light Field Jacket

Light and versatile jacket with multiple pockets for your tools and stuff. For city and forest wandering, or casual fieldwork. Made of soft and airy yet protective mix of tencel and organic cotton.

## Product info

- straight. spacious cut
- button fastening at the front
- multiple pockets at the front
- drawstring at the back waist
- protective collar

Deep black

| Material:                                       | 55% Tencel<br>45% Organic Cotton               |                                                                                                                                                                        |                               |                              |                                 |    |  |
|-------------------------------------------------|------------------------------------------------|------------------------------------------------------------------------------------------------------------------------------------------------------------------------|-------------------------------|------------------------------|---------------------------------|----|--|
| Fabric:<br>Production:<br>Design:               | Protex Balti<br>Lighthouse)                    | Kumash Tekstil San, Istanbul, Turkey<br>Protex Balti Ab, Tallinn, Estonia (ISO 9001:2008 & ECO<br>Lighthouse)<br>Nomen Nescio Oy, Mikonkatu 1, 00100 Helsinki, Finland |                               |                              |                                 |    |  |
| XXS<br>A-A 40<br>B-B 67<br>C-C 50.5<br>D-D 69.5 | XS S<br>42.5 45<br>68 69<br>53 55.5<br>71 73.5 | M<br>47.5<br>70<br>58<br>75                                                                                                                                            | L<br>50<br>71<br>60.5<br>76.5 | XL<br>52.5<br>72<br>63<br>78 | XXL<br>55<br>73<br>65.5<br>80.5 |    |  |
| E-E 50                                          | 52.5 55                                        | 57.5                                                                                                                                                                   | 60                            | 62.5                         | 65                              | cm |  |