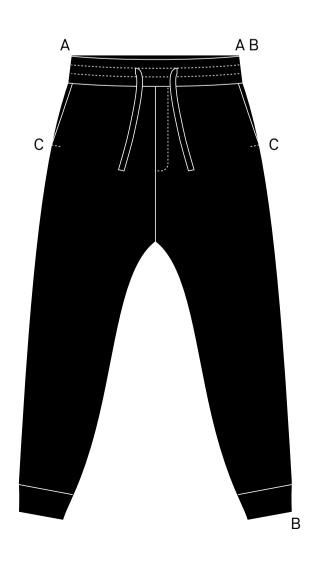

Lighthouse)

Nomen Neścio Oy, Mikonkatu 1, 00100 Helsinki, Finland Design:

|     | XXS  | XS | S    | М   | L    | XL  | XXL  |    |
|-----|------|----|------|-----|------|-----|------|----|
| A-A | 31.5 | 34 | 36.5 | 39  | 41.5 | 44  | 46.5 |    |
| B-B | 96   | 98 | 100  | 102 | 104  | 106 | 108  |    |
| C-C | 47.5 | 50 | 52.5 | 55  | 57.5 | 60  | 62.5 | cm |