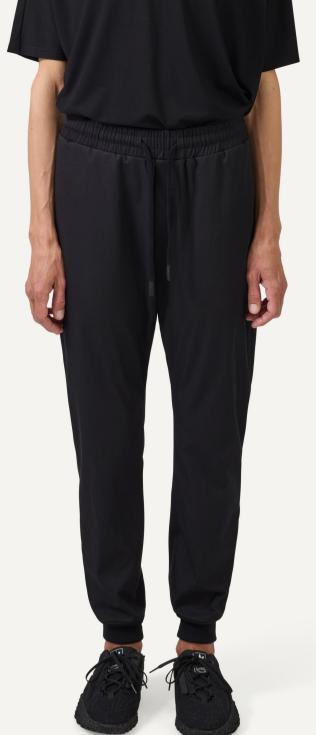

Slim-fit athleisure pants for city and forest wandering. Made of vigorous, enduring and versatile organic cotton that repels humidity and wind. Can be layered for colder conditions.

## Product info

- -slim, straight cut
- -wool rib detail at the back of the ankle
- -pockets in the sides
- -elastic band at the waist

100% Organic Cotton Material:

Fabric:

Olmetex S.p.A. Como, Italy Orneule Oy, Orivesi, Finland (OEKO-TEX standard 100) Protex Balti Ab, Tallinn, Estonia (ISO 9001:2008 & ECO Wool rib: Production: