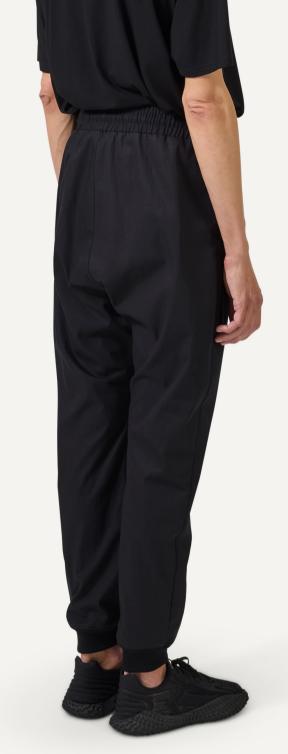

## Product info

- -slim, straight cut
- -wool rib detail at the back of the ankle
- -pockets in the sides
- -elastic band at the waist

100% Organic Cotton Material:

Fabric:

Olmetex S.p.A. Como, Italy Orneule Oy, Orivesi, Finland (OEKO-TEX standard 100) Protex Balti Ab, Tallinn, Estonia (ISO 9001:2008 & ECO Wool rib: Production: