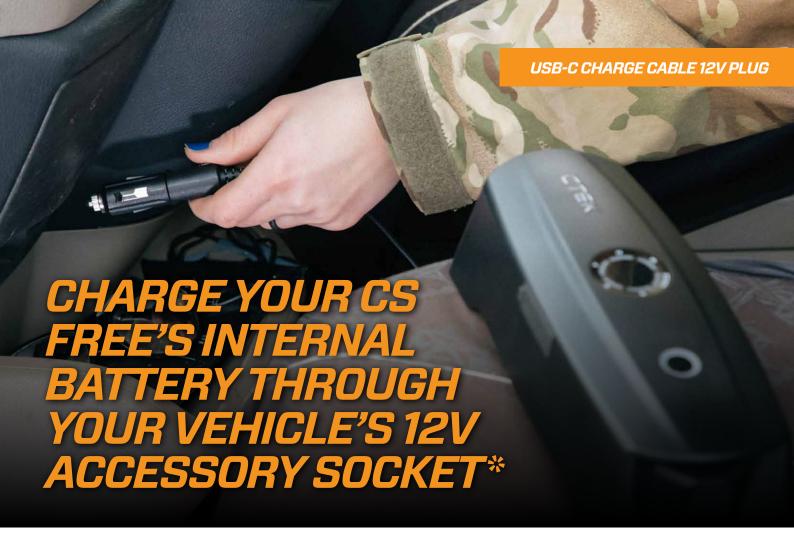

Quickly charge your CS FREE in just one hour using your vehicle's 12V cigarette lighter or accessory socket, so it's ready whenever you need it.

The USB-C CHARGE CABLE 12V PLUG makes it safe and easy to charge your CS FREE's internal battery while you're on the move, or when your vehicle is parked.

Simply plug it into your vehicle's 12V cigarette lighter or accessory socket\* and connect the USB-C plug to the CS FREE's charge input port.

The USB-C CHARGE CABLE 12V PLUG has a tough, hardwearing and flexible cable designed and rigorously tested in Sweden.

 $\ensuremath{^{\$}}\mbox{Please}$  note that the socket must be powered even when the ignition is in the 'OFF' position.

TECHNICAL DATA

| ARTICLE NUMBER                   | 40-464                               |
|----------------------------------|--------------------------------------|
| POWER SOURCE                     | 10 VDC - 25 VDC                      |
| BATTERY VOLTAGE                  | 12 V                                 |
| AMBIENT OPERATING<br>TEMPERATURE | -20 °C to +50 °C (- 4 °F to +122 °F) |
| RATED POWER                      | 60 W                                 |
| CABLE LENGTH                     | 3.28 ft.                             |
| CABLE FUSE                       | 8 A                                  |
| CONNECTOR A                      | 12 V Plug                            |
| CONNECTOR B                      | USB-C                                |
| NET WEIGHT                       | 0.18 lbs                             |
| WARRANTY                         | 2 years                              |