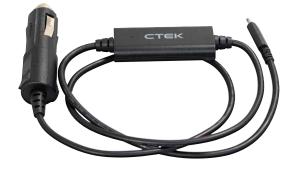

Simply plug it into your vehicle's 12V cigarette lighter or accessory socket\* and connect the USB-C plug to the CS FREE's charge input port.

The USB-C CHARGE CABLE 12V PLUG has a tough, hardwearing and flexible cable designed and rigorously tested in Sweden.

 $\ensuremath{^{\$}}\mbox{Please}$  note that the socket must be powered even when the ignition is in the 'OFF' position.

TECHNICAL DATA

| ARTICLE NUMBER                   | 40-464                               |
|----------------------------------|--------------------------------------|
| POWER SOURCE                     | 10 VDC - 25 VDC                      |
| BATTERY VOLTAGE                  | 12 V                                 |
| AMBIENT OPERATING<br>TEMPERATURE | -20 °C to +50 °C (- 4 °F to +122 °F) |
| RATED POWER                      | 60 W                                 |
| CABLE LENGTH                     | 3.28 ft.                             |
| CABLE FUSE                       | 8 A                                  |
| CONNECTOR A                      | 12 V Plug                            |
| CONNECTOR B                      | USB-C                                |
| NET WEIGHT                       | 0.18 lbs                             |
| WARRANTY                         | 2 years                              |