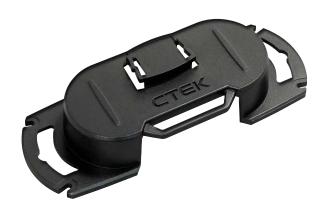

## Keep your CS charger safe, secure and accessible with this robust and versatile wall mount.

The CS WALL MOUNT features CTEK's unique mounting system to hold your CS charger securely. Designed and tested in Sweden, this hard wearing accessory can be permanently wall mounted or temporarily hung on a hook.

The CS WALL MOUNT gives you easy access to all your CS charger's functions and has a practical clamp mount to keep your charger cables stored neatly.

- Practical, secure storage.
- Unique mounting system.
- Fixed to the wall or can be safely hung on a hook.