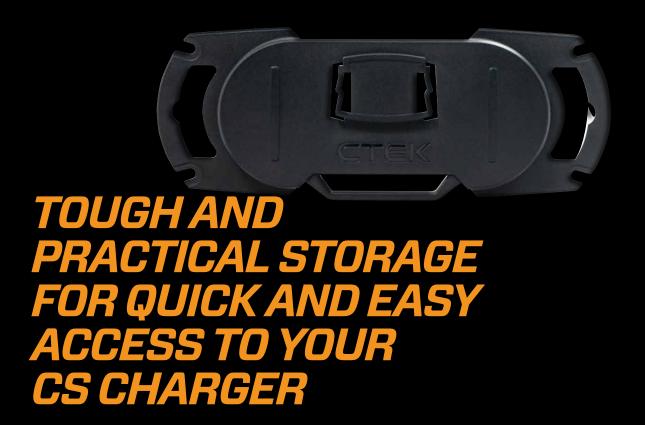

## Keep your CS charger safe, secure and accessible with this robust and versatile wall mount.

The CS WALL MOUNT features CTEK's unique mounting system to hold your CS charger securely. Designed and tested in Sweden, this hard wearing accessory can be permanently wall mounted or temporarily hung on a hook.

The CS WALL MOUNT gives you easy access to all your CS charger's functions and has a practical clamp mount to keep your charger cables stored neatly.

- Practical, secure storage.
- Unique mounting system.
- Fixed to the wall or can be safely hung on a hook.