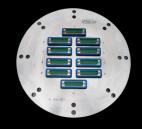

## Hermetically Sealed Feedthroughs

**S**pace connectivity applications including D Type, BNC, Coax, High Power, Temperature, Fiber Optic, LEMO, SHV, SMA, USB, Ethernet....