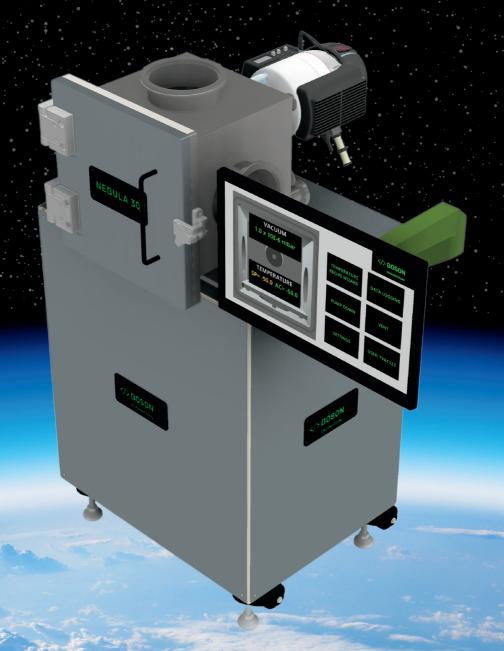

#### **NEBULA TVAC Systems**

Our standard NEBULA range of TVAC testing chambers are ideal for fast testing of CubeSats and associated component testing prior to launch. The NEBULA platform is available in 30L, 125L and 1000L configurations to suit a wide range of payload sizes and cooling environments.

### **Specifications**

|                                       | NEBULA 30                                                                                              | NEBULA 125                                                                                             | NEBULA 1000                                                                                                      |
|---------------------------------------|--------------------------------------------------------------------------------------------------------|--------------------------------------------------------------------------------------------------------|------------------------------------------------------------------------------------------------------------------|
| Chamber                               | Material: 304L Stainless Steel<br>Size: 300x300x300mm (WxDxH)<br>Max Payload: 250x250x250mm<br>(WxDxH) | Material: 304L Stainless Steel<br>Size: 500x500x500mm (WxDxH)<br>Max Payload: 400x400x400mm<br>(WxDxH) | Material: 304L Stainless Steel<br>Size: 1000x1000x1000mm (WxDxH)<br>Max Payload: 800x800x800mm<br>(WxDxH)        |
| Base Pressure                         | <1x10E-6 mbar/Torr                                                                                     | <1x10E-6 mbar/Torr                                                                                     | <1x10E-6 mbar/Torr                                                                                               |
| Temperature Range                     | -70Cto+120C(extended temperatures on request)                                                          | -70Cto+120C(extended temperatures on request)                                                          | -70Cto+120C(extended<br>temperatures on request)                                                                 |
| Cooling Capacity                      | 2.3kW @ -40C                                                                                           | 2.3kW @ -40C                                                                                           | 2.3kW @ -40C                                                                                                     |
| Heating Capacity                      | 3kW                                                                                                    | 3kW                                                                                                    | 3kW                                                                                                              |
| Thermal Table Included                | Yes                                                                                                    | Yes                                                                                                    | Yes                                                                                                              |
| Shroud Included                       | Not available                                                                                          | Optional                                                                                               | Optional                                                                                                         |
| Vacuum Pumping System                 | Turbo molecular pump (field<br>serviceable) backed by oil free dry<br>scroll pump                      | Turbo molecular pump (field<br>serviceable) backed by oil free dry<br>scroll pump                      | Turbo molecular pump (field serviceable)<br>backed by oil free dry scroll pump. Cryo<br>pump available as option |
| Spare Diagnostic/DUT<br>Control Ports | 4x ISO 160. Custom vacuum<br>feedthroughs available on request                                         | 4x ISO 200. Custom vacuum feedthroughs available on request                                            | 4x ISO 200. Custom vacuum<br>feedthroughs available on request                                                   |
| Warranty                              | 2 Years                                                                                                | 2 Years                                                                                                | 2 Years                                                                                                          |