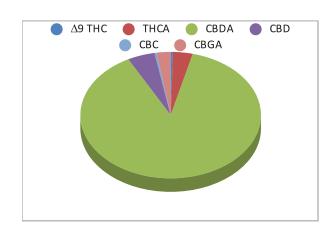

## **Certificate of Analysis**

These test results are for Research and Development purposes only

Page 1 of 1

Sample <u>Suver Haze</u>

Strain

| 0.10%      | 19.39%      | 23.31%                       |  |
|------------|-------------|------------------------------|--|
|            |             | Total                        |  |
| Δ9 THC     | Total CBD   | Cannabinoids                 |  |
|            |             | 233.1                        |  |
| Not tested | Pass        | 233.1                        |  |
| Not tested | Pass<br>8.7 | <b>233.1</b><br>mg / g Total |  |

Sample ID **21111730752** 

Matrix Flower

Metric

Harvest/Prod Date

Report Created 11/19/2021 Results Valid Until 11/19/2022

 Sample Extracted
 Sample Analyzed

 11/18/2021 16:30
 11/19/2021 10:40

|   | Cannabinoids                | %Weight | mg/ gram | LOQ(% /w) |
|---|-----------------------------|---------|----------|-----------|
|   | <b>∆9 THC</b>               | 0.10    | 1.0      | 0.05      |
|   | THCA                        | 0.2     | .2       | 0.05      |
|   | Total THC (THCA*0.877)+9THC | 0.2     | .2       | 0.05      |
|   | CBDA                        | 20.58   | 205.8    | 0.05      |
|   | CBD                         | 1.14    | 11.4     | 0.05      |
|   | CBN                         | 0.00    | 0.0      | 0.05      |
| ‡ | $\Delta$ 8 THC              | 0.00    | 0.0      | 0.05      |
| ‡ | CBC                         | 0.09    | 0.9      | 0.05      |
| ‡ | CBGA                        | 0.58    | 5.8      | 0.05      |
| ‡ | CBG                         | 0.00    | 0.0      | 0.05      |
| ‡ | CBDV                        | 0.00    | 0.0      | 0.05      |
| ‡ | CBDVA                       | 0.00    | 0.0      | 0.05      |
| ± | THCVA                       | 0.00    | 0.0      | 0.05      |