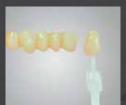

#### 6 SHADE OFFERINGS

targeted to match the Vita shade guide system using the CIELab® color spectral testing method to minimize shade adjustments and remakes.

| Item#           | Description                     |
|-----------------|---------------------------------|
| 3DR-CNR-A1-1200 | Shade A1, 1.2 kg Bottle         |
| 3DR-CNR-A2-1200 | Shade A2, 1.2 kg Bottle         |
| 3DR-CNR-A3-1200 | Shade A3, 1.2 kg Bottle         |
| 3DR-CNR-B1-1200 | Shade B1, 1.2 kg Bottle         |
| 3DR-CNR-BL-1200 | Shade BL3/Bleach, 1.2 kg Bottle |
| 3DR-CNR-C2-1200 | Shade C2, 1.2 kg Bottle         |