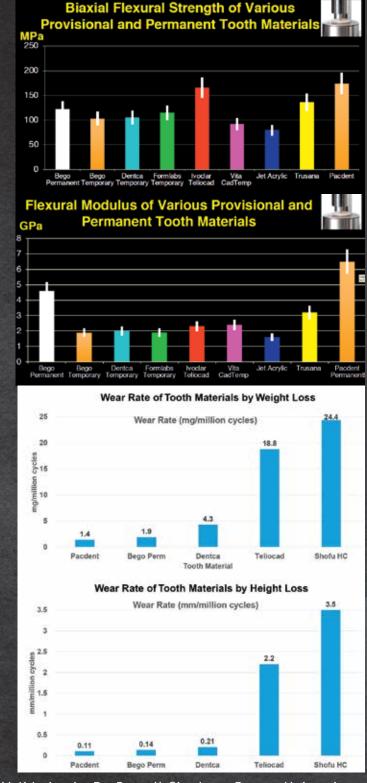

## RODIN SCULPTURE

is a revolutionary breakthrough in 3D printed dental materials. Its superior mechanical strength and esthetic properties allow technicians to produce permanent dental restorations that are miles ahead of the next leading competitor.

#### RODIN SCULPTURE

ensures restorations are longlasting and perform similar to those made with traditional milled ceramics.

Case studies courtesy of Lee Culp, CDT, Sculpture Studios

"No longer milling long-term provisionals as I print them all with Rodin™ Sculpture!" - Lee Culp, CDT