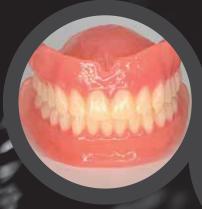

## RODIN SCULPTURE

is a revolutionary breakthrough in 3D printed dental materials. Its superior mechanical strength and esthetic properties allow technicians to produce permanent dental restorations that are miles ahead of the next leading competitor.

#### RODIN SCULPTURE

ensures restorations are longlasting and perform similar to those made with traditional milled ceramics.

Case studies courtesy of Lee Culp, CDT, Sculpture Studios

"No longer milling long-term provisionals as I print them all with Rodin™ Sculpture!" - Lee Culp, CDT