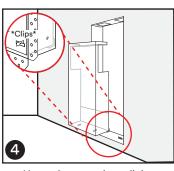

Hover door panel parallel to base until clips are aligned. Drop-in to engage.

Position inner garbage bin to your liking. Hide your other bathroom-y stuff.

Paint or wallpaper to customize. Install toilet paper holder.