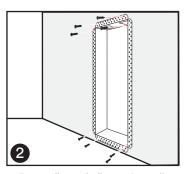

Dry fit body into vent opening. Hinged doors should be on the top.

Ensure flange is flat to the wall. Use screws to fasten as needed.

Tape and mud drywall compound to cover flange. Allow to dry. Sand and repeat as needed.