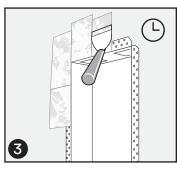

Dry fit body into vent opening. Hinged doors should be on the top.

Ensure flange is flat to the wall. Use screws to fasten as needed.

Tape and mud drywall compound to cover flange. Allow to dry. Sand and repeat as needed.