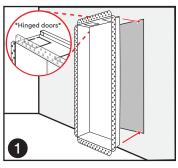

Dry fit body into vent opening. Hinged doors should be on the top.

Ensure flange is flat to the wall. Use screws to fasten as needed.

Tape and mud drywall compound to cover flange. Allow to dry. Sand and repeat as needed.