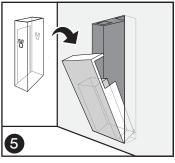

Hover door panel parallel to base until clips are aligned. Drop-in to engage.

Position inner garbage bin to your liking. Hide your other bathroom-y stuff.

Paint or wallpaper to customize. Install toilet paper holder.