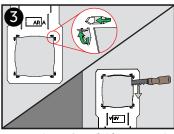

Feed wires through pre-drilled hole and place the **Mount** in the cavity.

Squeeze spring clips through wall opening. Spring tension will secure the **Mount** in place.

Paint to match the surface.

Secure thermostat base following the instructions of particular model being used.