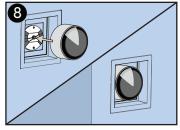

## Potlight Mount [Frame] Thermostat Installation Guide



Disconnect power and remove thermostat from wall



Cut hole to allow **Mount** to be inserted.



Optional: Use **Smash Plate** as guide, secure to wall using pins as a stamp.



Feed wires through pre-drilled hole and place the **Mount** in the cavity.



Squeeze spring clips through wall opening. Spring tension will secure the **Mount** in place.



Paint to match the surface.



Secure thermostat base following the instructions of particular model being used.



Connect thermostat, turn on power and enjoy!

## Additional Support support@ariavent.com / www.ariavent.com