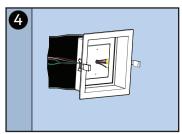

Feed wires through pre-drilled hole and place the **Mount** in the cavity.

Squeeze spring clips through wall opening. Spring tension will secure the **Mount** in place.

Paint to match the surface.

Secure thermostat base following the instructions of particular model being used.