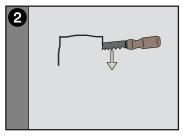

## Potlight Mount [Frame] Thermostat Installation Guide

Disconnect power and remove thermostat from wall

Cut hole to allow **Mount** to be inserted.

Optional: Use **Smash Plate** as guide, secure to wall using pins as a stamp.