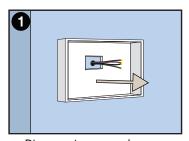

## Potlight Mount [Frame] Thermostat Installation Guide

Disconnect power and remove thermostat from wall

Cut hole to allow **Mount** to be inserted.

Optional: Use **Smash Plate** as guide, secure to wall using pins as a stamp.