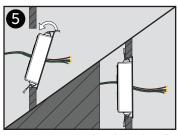

Feed wires through pre-drilled hole and place the **Mount** in the cavity.

Squeeze spring clips through wall opening. Spring tension will secure the **Mount** in place.

Paint to match the surface.

Secure thermostat base following the instructions of particular model being used.