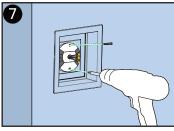

Feed wires through pre-drilled hole and place the **Mount** in the cavity.

Squeeze spring clips through wall opening. Spring tension will secure the **Mount** in place.

Paint to match the surface.

Secure thermostat base following the instructions of particular model being used.