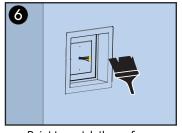

Feed wires through pre-drilled hole and place the **Mount** in the cavity.

Squeeze spring clips through wall opening. Spring tension will secure the **Mount** in place.

Paint to match the surface.

Secure thermostat base following the instructions of particular model being used.