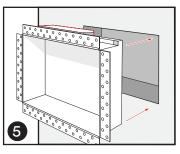

Cut LED light strip length to size.

Use adhesive to secure the LED strip to the roof of the channel.

Connect the solderless clamp to the LED Strip, and attach the converter.

Lay the converter along the top support. Dryfit and connect power.