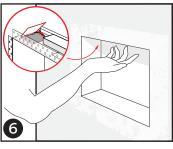

## Niche LED Integration Guide

\*Note\* LED light strip must be integrated prior to Niche installation.



Line LED light strip along the inner top channel. Strip should not exceed channel width of ½ inch.



Cut LED light strip length to size.



Use adhesive to secure the LED strip to the roof of the channel.



Connect the solderless clamp to the LED Strip, and attach the converter.



Lay the converter along the top support. Dryfit and connect power.



Maintenance post installation can be done through the concealed hinge doors.

## **Additional Support**

support@ariavent.com / www.ariavent.com

## Patent information

www.ariavent.com/pages/patents