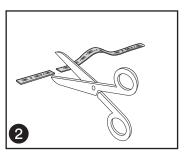

Cut LED light strip length to size.

Use adhesive to secure the LED strip to the roof of the channel.

Connect the solderless clamp to the LED Strip, and attach the converter.

Lay the converter along the top support. Dryfit and connect power.