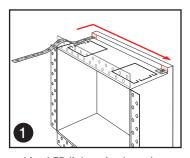

## Niche LED Integration Guide

\*Note\* LED light strip must be integrated prior to Niche installation.

Line LED light strip along the inner top channel. Strip should not exceed channel width of ½ inch.

Cut LED light strip length to size.

Use adhesive to secure the LED strip to the roof of the channel.

Connect the solderless clamp to the LED Strip, and attach the converter.

Lay the converter along the top support. Dryfit and connect power.