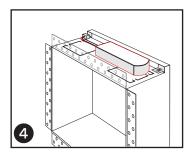

## Niche LED Integration Guide

\*Note\* LED light strip must be integrated prior to Niche installation.

Line LED light strip along the inner top channel. Strip should not exceed channel width of ½ inch.

Cut LED light strip length to size.

Use adhesive to secure the LED strip to the roof of the channel.

Connect the solderless clamp to the LED Strip, and attach the converter.

Lay the converter along the top support. Dryfit and connect power.