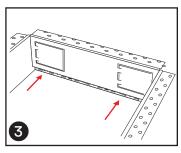

Cut LED light strip length to size.

Use adhesive to secure the LED strip to the roof of the channel.

Connect the solderless clamp to the LED Strip, and attach the converter.

Lay the converter along the top support. Dryfit and connect power.