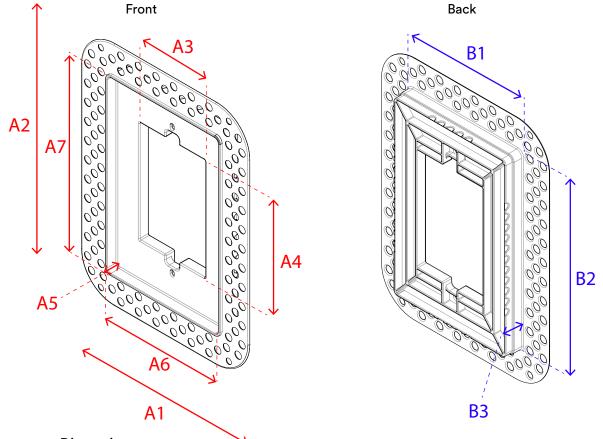

## Receptacle Mount Lite Specification Sheet

**Component Dimensions** 

Imperial

| ı |  |
|---|--|
| ı |  |
| ı |  |
| 4 |  |
|   |  |
|   |  |

Metric

|            | Inches                            |
|------------|-----------------------------------|
| A1         | 5"                                |
| A2         | 6 <sup>13</sup> / <sub>16</sub> " |
| А3         | 2"                                |
| A4         | 3"                                |
| <b>A</b> 5 | 1/4"                              |
| A6         | 3 <sup>5</sup> / <sub>16</sub> "  |
| A7         | 5 ¹/ <sub>16</sub> "              |
| B1         | 3 <sup>7</sup> /16"               |
| B2         | 5 3/16"                           |
| В3         | 7/16"                             |

|    | mm    |
|----|-------|
| A1 | 127mm |
| A2 | 173mm |
| А3 | 51mm  |
| A4 | 76mm  |
| A5 | 6mm   |
| A6 | 84mm  |
| A7 | 129mm |
| B1 | 87mm  |
| B2 | 132mm |
| В3 | 11mm  |

## Components

Single part, made from injection molded ABS. Allows user to install lightswitches and outlets flush with walls.

Corner bead edge to be fastened to surface and finished with drywall mud. Drywall bead fanges can be removed to use receptacle mount in millwork, tile & stone.