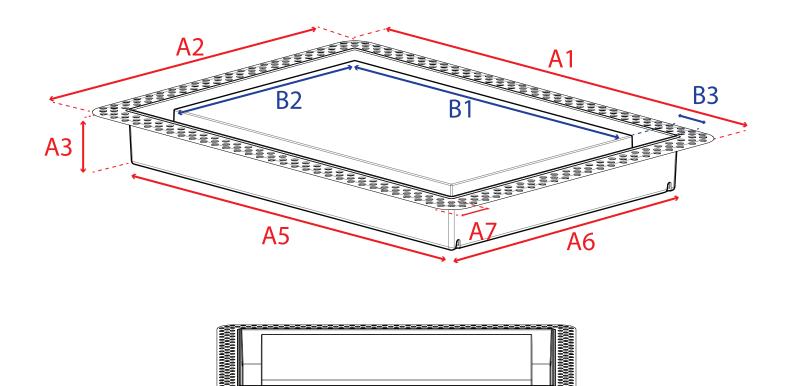

## **Component Dimensions**

| LITE | 10"x14.25"                        |       |
|------|-----------------------------------|-------|
|      | Inches                            | MM    |
| A1   | 16 <sup>3/16</sup> "              | 379mm |
| A2   | 12"                               | 273mm |
| А3   | 1 <sup>3</sup> / <sub>4</sub> "   | 45mm  |
| A4   | 1/8"                              | 3mm   |
| A5   | 14 <sup>3</sup> / <sub>16</sub> " | 360mm |
| A6   | 10"                               | 254mm |
| A7   | 1 <sup>1</sup> /16"               | 12mm  |
| B1   | 12 <sup>3/</sup> 16"              | 310mm |
| B2   | 7 <sup>15</sup> / <sub>16</sub> " | 202mm |
| В3   | <sup>15</sup> / <sub>16</sub> "   | 24mm  |