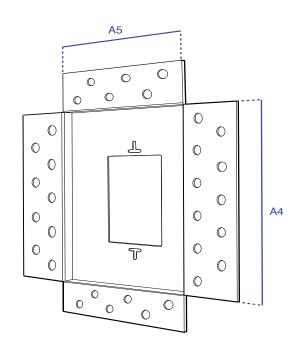

# **Component Dimensions**

# Imperial

|    | 1 Gang                           | 2 Gang                           | 3 Gang                            | 4 Gang                         | 5 Gang  |
|----|----------------------------------|----------------------------------|-----------------------------------|--------------------------------|---------|
| A1 | 2 7/8"                           | 2 7/8"                           | 2 7/8"                            | 2 7/8"                         | 2 7/8"  |
| A2 | 2 1/16"                          | 3 7/8"                           | 5 <sup>11</sup> / <sub>16</sub> " | 7 <sup>7</sup> /16"            | 9 5/8"  |
| А3 | 1/8"                             | 1/8"                             | 1/8"                              | 1/8"                           | 1/8"    |
| A4 | 5 ¹/s"                           | 5 ¹/s"                           | 5 ¹/s"                            | 5 ¹/s"                         | 5 1/8"  |
| A5 | 3 3/8"                           | 5 <sup>3</sup> / <sub>16</sub> " | 7"                                | 8 %"                           | 11"     |
| B1 | 3 <sup>7</sup> /16"              | 5 1/4"                           | 7 1/16"                           | 8 %"                           | 11"     |
| B2 | 5 <sup>3</sup> / <sub>16</sub> " | 5 3/16"                          | 5 3/16"                           | 5 3/16"                        | 5 3/16" |
| В3 | 5/16"                            | 5/16"                            | <sup>5</sup> / <sub>16</sub> "    | <sup>5</sup> / <sub>16</sub> " | 5/16"   |

### Metric

|    | 1 Gang | 2 Gang | 3 Gang | 4 Gang | 5 Gang |
|----|--------|--------|--------|--------|--------|
| A1 | 71mm   | 71mm   | 71mm   | 71mm   | 71mm   |
| A2 | 52mm   | 98mm   | 144mm  | 190mm  | 245mm  |
| А3 | 3mm    | 3mm    | 3mm    | 3mm    | 3mm    |
| A4 | 130mm  | 130mm  | 130mm  | 130mm  | 130mm  |
| A5 | 86mm   | 132mm  | 178mm  | 225mm  | 279mm  |
| B1 | 87mm   | 133mm  | 177mm  | 225mm  | 279mm  |
| B2 | 132mm  | 132mm  | 132mm  | 132mm  | 132mm  |
| В3 | 8mm    | 8mm    | 8mm    | 8mm    | 8mm    |