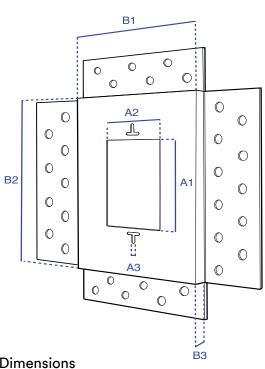

# **Component Dimensions**

# Imperial

|    | 1 Gang                           | 2 Gang                           | 3 Gang                            | 4 Gang                         | 5 Gang  |
|----|----------------------------------|----------------------------------|-----------------------------------|--------------------------------|---------|
| A1 | 2 7/8"                           | 2 7/8"                           | 2 7/8"                            | 2 7/8"                         | 2 7/8"  |
| A2 | 2 1/16"                          | 3 7/8"                           | 5 <sup>11</sup> / <sub>16</sub> " | 7 <sup>7</sup> /16"            | 9 5/8"  |
| А3 | 1/8"                             | 1/8"                             | 1/8"                              | 1/8"                           | 1/8"    |
| A4 | 5 ¹/s"                           | 5 ¹/s"                           | 5 ¹/s"                            | 5 ¹/s"                         | 5 1/8"  |
| A5 | 3 3/8"                           | 5 <sup>3</sup> / <sub>16</sub> " | 7"                                | 8 %"                           | 11"     |
| B1 | 3 <sup>7</sup> /16"              | 5 1/4"                           | 7 1/16"                           | 8 %"                           | 11"     |
| B2 | 5 <sup>3</sup> / <sub>16</sub> " | 5 3/16"                          | 5 3/16"                           | 5 3/16"                        | 5 3/16" |
| В3 | 5/16"                            | 5/16"                            | <sup>5</sup> / <sub>16</sub> "    | <sup>5</sup> / <sub>16</sub> " | 5/16"   |

### Metric

|    | 1 Gang | 2 Gang | 3 Gang | 4 Gang | 5 Gang |
|----|--------|--------|--------|--------|--------|
| A1 | 71mm   | 71mm   | 71mm   | 71mm   | 71mm   |
| A2 | 52mm   | 98mm   | 144mm  | 190mm  | 245mm  |
| А3 | 3mm    | 3mm    | 3mm    | 3mm    | 3mm    |
| A4 | 130mm  | 130mm  | 130mm  | 130mm  | 130mm  |
| A5 | 86mm   | 132mm  | 178mm  | 225mm  | 279mm  |
| B1 | 87mm   | 133mm  | 177mm  | 225mm  | 279mm  |
| B2 | 132mm  | 132mm  | 132mm  | 132mm  | 132mm  |
| В3 | 8mm    | 8mm    | 8mm    | 8mm    | 8mm    |