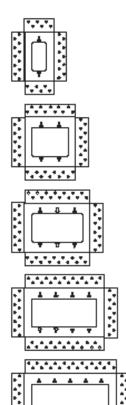

#### 1 GANG

Compatible with any screwless wall plate smaller than 3 5/16" x5 1/16"

#### 2 GANG

Compatible with any screwless wall plate smaller than  $5\,1/16\,x5\,1/16$ 

#### 3 GANG

Compatible with any screwless wall plate smaller than 6 15/16 x5 1/16

#### 4 GANG

Compatible with any screwless wall plate smaller than 8 11/16 x5 1/16

#### 5 GANG

Compatible with any screwless wall plate smaller than 10 9/16 x5 1/16

Recommended Screwless Wall Plates models:

- 1. Leviton Decora Screwless Wall Plate
- 2. Lutron Claro Decorator
- 3. EATON Decorator Screwless Wall Plate