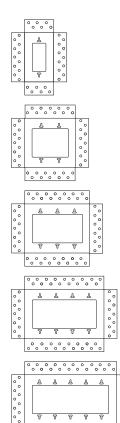

#### 1 GANG

Compatible with any screwless wall plate smaller than 3 5/16" x5 1/16"

### 2 GANG

Compatible with any screwless wall plate smaller than  $5\,1/16\,x5\,1/16$ 

### 3 GANG

Compatible with any screwless wall plate smaller than 6 15/16 x5 1/16

### 4 GANG

Compatible with any screwless wall plate smaller than 8 11/16 x5 1/16

### 5 GANG

Compatible with any screwless wall plate smaller than 10 9/16 x5 1/16

Recommended Screwless Wall Plates models:

- 1. Leviton Decora Screwless Wall Plate
- 2. Lutron Claro Decorator
- 3. EATON Decorator Screwless Wall Plate