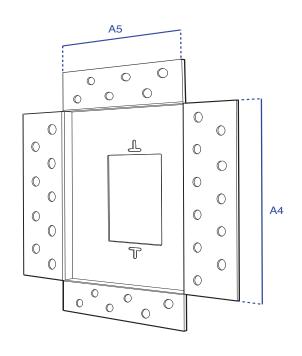

# **Component Dimensions**

# Imperial

|    | 1 Gang | 2 Gang | 3 Gang | 4 Gang              | 5 Gang |
|----|--------|--------|--------|---------------------|--------|
| A1 | 2 7/8" | 2 7/8" | 2 7/8" | 2 7/8"              | 2 7/8" |
| A2 | 2"     | 3 7/8" | 5 5/8" | 7 <sup>7</sup> /16" | 9 5/8" |
| A3 | 1/8"   | 1/8"   | 1/8"   | 1/8"                | 1/8"   |
| A4 | 5"     | 5"     | 5"     | 5"                  | 5"     |
| A5 | 3 3/8" | 5 1/4" | 7"     | 8 %"                | 11"    |
| B1 | 5"     | 5 1/4" | 7"     | 8 %"                | 11"    |
| B2 | 5"     | 5"     | 5 in   | 5"                  | 5"     |
| В3 | 5/16"  | 5/16"  | 5/16"  | 5/16"               | 5/16"  |

# Metric

|    | 1 Gang | 2 Gang | 3 Gang | 4 Gang | 5 Gang |
|----|--------|--------|--------|--------|--------|
| A1 | 73mm   | 73mm   | 73mm   | 73mm   | 73mm   |
| A2 | 52mm   | 98mm   | 143mm  | 190mm  | 245mm  |
| А3 | 3mm    | 3mm    | 3mm    | 3mm    | 3mm    |
| A4 | 132mm  | 132mm  | 132mm  | 132mm  | 132mm  |
| A5 | 83mm   | 133mm  | 177mm  | 225mm  | 279mm  |
| B1 | 83mm   | 133mm  | 177mm  | 225mm  | 279mm  |
| B2 | 132mm  | 132mm  | 132mm  | 132mm  | 132mm  |
| В3 | 8mm    | 8mm    | 8mm    | 8mm    | 8mm    |