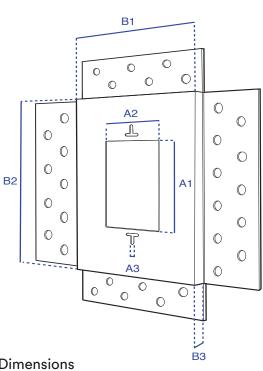

# **Component Dimensions**

# Imperial

|    | 1 Gang | 2 Gang | 3 Gang | 4 Gang              | 5 Gang |
|----|--------|--------|--------|---------------------|--------|
| A1 | 2 7/8" | 2 7/8" | 2 7/8" | 2 7/8"              | 2 7/8" |
| A2 | 2"     | 3 7/8" | 5 5/8" | 7 <sup>7</sup> /16" | 9 5/8" |
| A3 | 1/8"   | 1/8"   | 1/8"   | 1/8"                | 1/8"   |
| A4 | 5"     | 5"     | 5"     | 5"                  | 5"     |
| A5 | 3 3/8" | 5 1/4" | 7"     | 8 %"                | 11"    |
| B1 | 5"     | 5 1/4" | 7"     | 8 %"                | 11"    |
| B2 | 5"     | 5"     | 5 in   | 5"                  | 5"     |
| В3 | 5/16"  | 5/16"  | 5/16"  | 5/16"               | 5/16"  |

# Metric

|    | 1 Gang | 2 Gang | 3 Gang | 4 Gang | 5 Gang |
|----|--------|--------|--------|--------|--------|
| A1 | 73mm   | 73mm   | 73mm   | 73mm   | 73mm   |
| A2 | 52mm   | 98mm   | 143mm  | 190mm  | 245mm  |
| А3 | 3mm    | 3mm    | 3mm    | 3mm    | 3mm    |
| A4 | 132mm  | 132mm  | 132mm  | 132mm  | 132mm  |
| A5 | 83mm   | 133mm  | 177mm  | 225mm  | 279mm  |
| B1 | 83mm   | 133mm  | 177mm  | 225mm  | 279mm  |
| B2 | 132mm  | 132mm  | 132mm  | 132mm  | 132mm  |
| В3 | 8mm    | 8mm    | 8mm    | 8mm    | 8mm    |