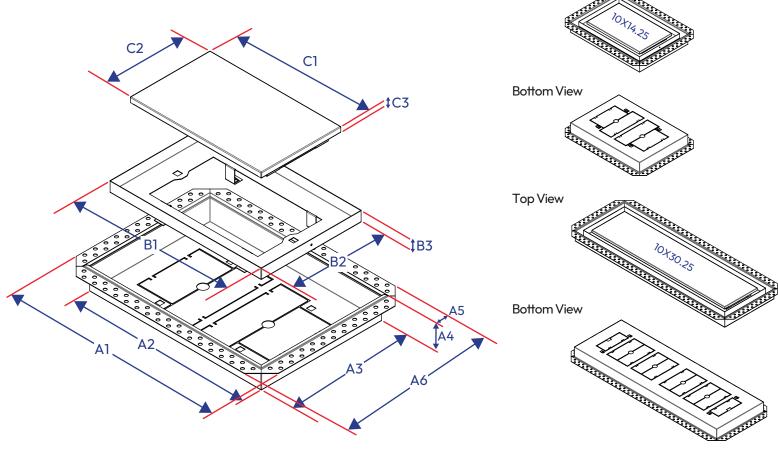

## **Component Dimensions**

| Size & Colour | 10"X14"  |
|---------------|----------|
| Satin White   | <b>✓</b> |

|    | Inches                             | ММ     |
|----|------------------------------------|--------|
| A1 | 16 <sup>11</sup> / <sub>16</sub> " | 424mm  |
| A2 | 14 ¹/4"                            | 362mm  |
| А3 | 10"                                | 254mm  |
| A4 | 13/4"                              | 44 mm  |
| A5 | 1 1/4"                             | 32 mm  |
| A6 | 12 ¹/₂"                            | 317 mm |
| B1 | 12 <sup>9</sup> /16"               | 319 mm |
| B2 | 8 1/4"                             | 210 mm |
| В3 | 7/8"                               | 22 mm  |
| C1 | 10 15/16"                          | 278 mm |
| C2 | 6 5/8"                             | 168 mm |
| СЗ | 7/16"                              | 11 mm  |

| Size & Colour | 10"X30"  |
|---------------|----------|
| Satin White   | <b>✓</b> |

|    | Inches    | ММ    |
|----|-----------|-------|
| A1 | 32 11/16" | 830mm |
| A2 | 30 1/4"   | 768mm |
| А3 | 10"       | 254mm |
| A4 | 1 1/4"    | 32mm  |
| A5 | 1 1/4"    | 32mm  |
| A6 | 12 1/2"   | 317mm |
| B1 | 28 1/2"   | 724mm |
| B2 | 8 5/16"   | 211mm |
| В3 | 1 ¹/s"    | 29mm  |
| C1 | 26 7/8"   | 683mm |
| C2 | 6 5/8"    | 165mm |
| С3 | 7/16"     | 11 mm |

## Components

Body: Made from galvanneal steel that has been powder coated white. Corner bead edge to be fastened to surface and finished with drywall mud. This serves as a base for Tray 1 and Tray 2. Please see installation guide for proper install methods.

Tray 1: The larger of the two trays, made from galvanneal steel that has been powder coated white. Can slide to remove to access air flow flanges. This component can be painted to any color. Please see installation guide for proper install methods.

Tray 2: The smallest of the three components, made from galvanneal steel and powder coated white. Serves as a smooth, flat surface that can be painted or wallpapered, before or after installation. Please see installation guide for proper install methods