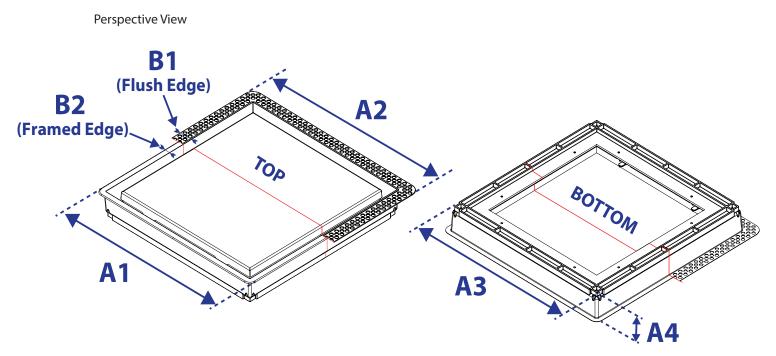

### **Component Dimensions**

Imperial

|           | 14″X14″             |  |           | 14″X14″ |
|-----------|---------------------|--|-----------|---------|
| A1        | 15 ¼″               |  | A1        | 387mm   |
| A2        | 16 <sup>1</sup> /4″ |  | A2        | 413mm   |
| A3        | 14 <sup>1</sup> /4″ |  | A3        | 362mm   |
| A4        | 2 <sup>1</sup> /4″  |  | A4        | 57mm    |
| B1(Flush) | 1 <sup>1</sup> /8″  |  | B1(Flush) | 28mm    |
| B2(Frame) | 1/2″                |  | B2(Frame) | 13mm    |

Metric

## \*Note\*

The **Exhaust Mount Lite** is a perfect square (Length and width are the same measurement).