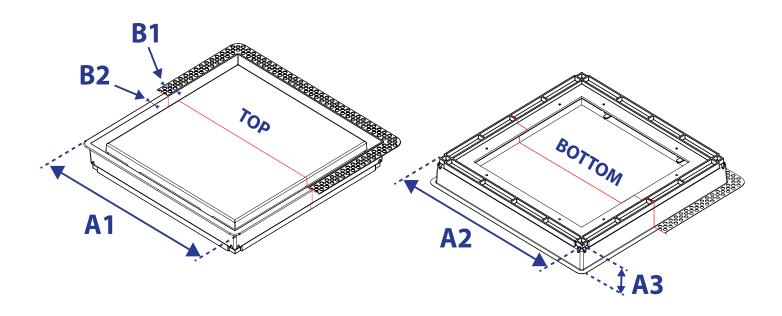

#### **Component Dimensions**

# **Imperial**

|    | 14"X14"                          |
|----|----------------------------------|
| A1 | 15 1/4"                          |
| A2 | 14 <sup>1</sup> / <sub>4</sub> " |
| A3 | 2 1/4"                           |
| B1 | 1 ¹/8″                           |
| B2 | 1/2"                             |

## Metric

|    | 14"X14" |
|----|---------|
| A1 | 387mm   |
| A2 | 362mm   |
| A3 | 57mm    |
| B1 | 28mm    |
| B2 | 13mm    |