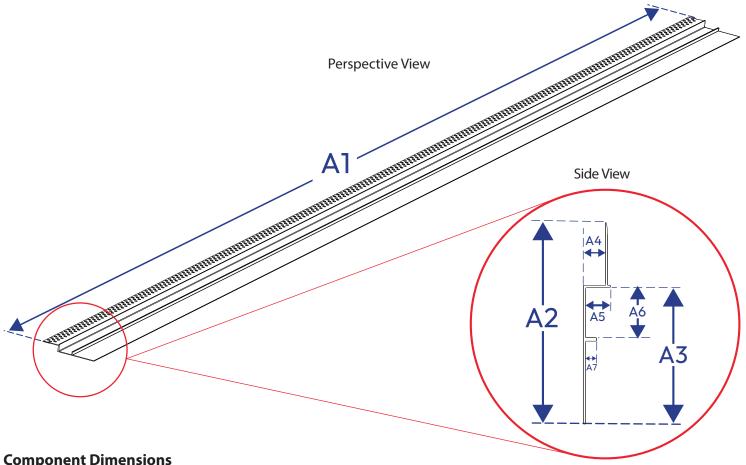

## **Component Dimensions**

| Size & Colour | 94.5"X4" |
|---------------|----------|
| Satin White   | <b>✓</b> |

|    | Inches                           | ММ      |
|----|----------------------------------|---------|
| A1 | 94 1/2"                          | 2400 mm |
| A2 | 4 <sup>1</sup> / <sub>16</sub> " | 103 mm  |
| А3 | 2 3/4"                           | 70 mm   |
| A4 | 1/2"                             | 13 mm   |
| A5 | 9/16"                            | 14 mm   |
| A6 | 1"                               | 25 mm   |
| A7 | 7/32"                            | 6 mm    |