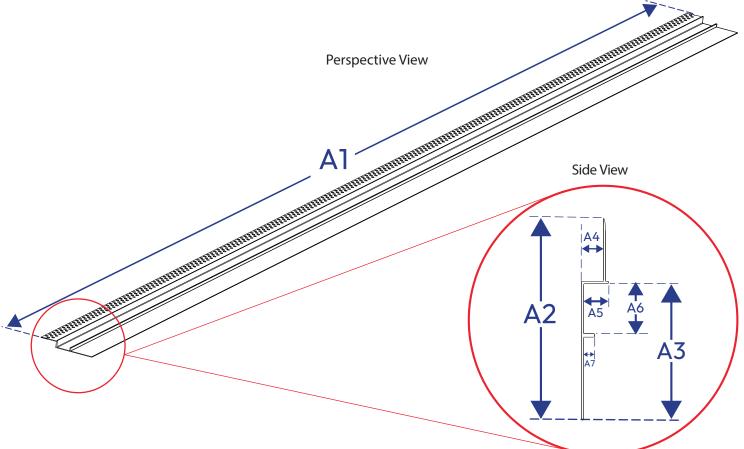

## **Component Dimensions**

| Size & Colour | 94.5"X4" |
|---------------|----------|
| Satin White   | ~        |

|    | Inches                           | MM      |
|----|----------------------------------|---------|
| A1 | 94 <sup>1</sup> /2"              | 2400 mm |
| A2 | 4 <sup>1</sup> / <sub>16</sub> " | 103 mm  |
| A3 | 2 <sup>3</sup> / <sub>4</sub> "  | 70 mm   |
| A4 | 1/2"                             | 13 mm   |
| A5 | <sup>9</sup> /16"                | 14 mm   |
| A6 | 1"                               | 25 mm   |
| A7 | 7/32"                            | 6 mm    |