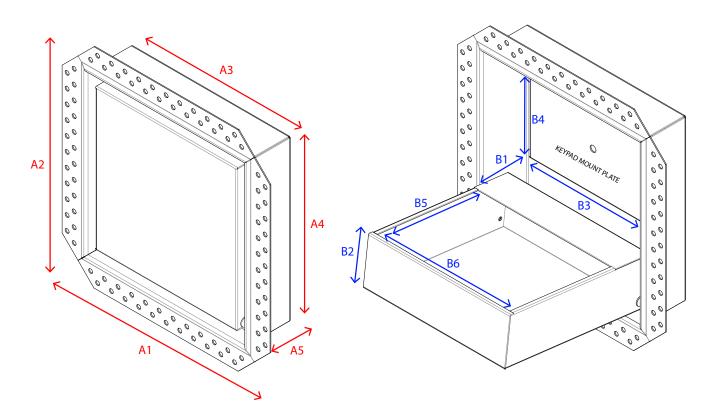

## **Component Dimensions**

|    | Inches                            | ММ    |
|----|-----------------------------------|-------|
| A1 | <b>12</b> ½"                      | 318mm |
| A2 | <b>12</b> ½"                      | 318mm |
| A3 | 10 <sup>1</sup> / <sub>16</sub> " | 256mm |
| A4 | 10 <sup>1</sup> / <sub>16</sub> " | 256mm |
| A5 | 2 <sup>7</sup> /8"                | 73mm  |
| B1 | 2 <sup>1</sup> /8"                | 51mm  |
| B2 | 2 <sup>7</sup> /8"                | 73mm  |
| В3 | 8"                                | 203mm |
| B4 | 4 <sup>7</sup> /8"                | 124mm |
| B5 | 6 <sup>7</sup> / <sub>16</sub> "  | 164mm |

| Colours & Sizes | 10" x 10" |
|-----------------|-----------|
| Satin White     |           |

Mounting plate face to inside of door

## **Components**

**Door:** Powder coated aluminum door, with a compartment to hold loose items.

**Body:** Powder coated aluminum with corner bead edges to be blended into drywall.

**Keypad Mount Plate:** Powder coated aluminum plate to mount keypad to and hide any wiring behind it.