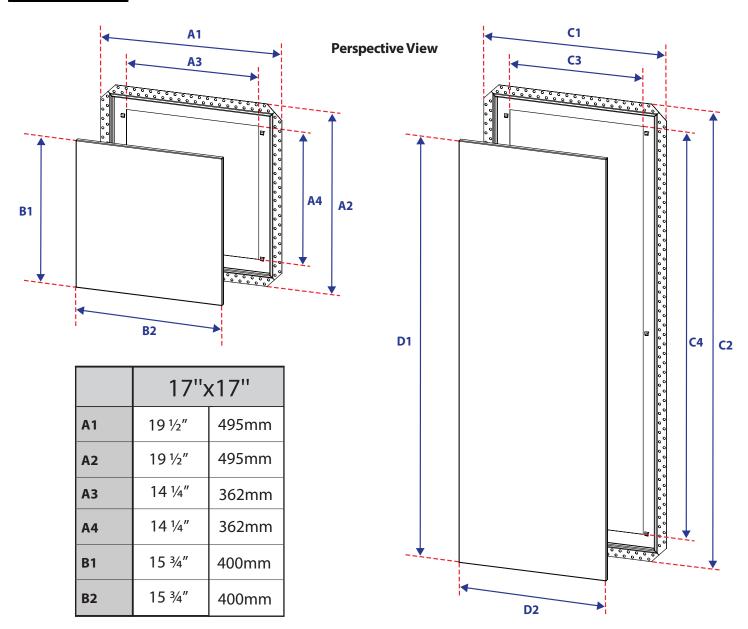

# Flush Access Panel [Luxe]

**Specification Sheet** 

### Note

Product dimensionds (eg. 17x17) refer to the size of cut-out needed to install the product. Therefore, the 17x17 needs a cut-out 17"(432mm) by 17"(432mm) and the 17x46 need a cut-out 17"(432mm) by 46"(1168mm) in order to be installed.

## **Components**

**Tray**: Powder coated surface to be finished with paint or wallpaper. Can slide and remove to access hidden components.

**Body**: Corner bead edge to be fastened to drywall. Mount body between drywall studs. Finish with drywall mud.

|    | 17"x46" |        |  |  |
|----|---------|--------|--|--|
| C1 | 19 ½"   | 495mm  |  |  |
| C2 | 48 ½"   | 1232mm |  |  |
| C3 | 14 1/4" | 362mm  |  |  |
| C4 | 43 ¼"   | 1099mm |  |  |
| D1 | 44 3/4" | 1137mm |  |  |
| D2 | 15 ¾"   | 400mm  |  |  |