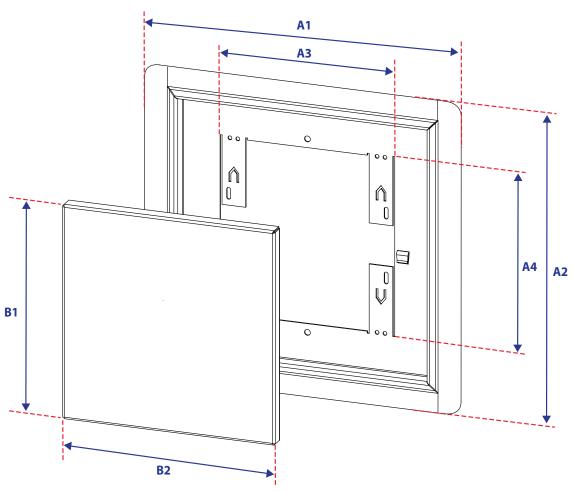

# Small Framed Access Panel [Luxe]

**Specification Sheet** 

|    | 8"x8"                             |       | 10"x13" |       | 12"x12" |       |
|----|-----------------------------------|-------|---------|-------|---------|-------|
| A1 | 9 1⁄4"                            | 235mm | 12 %"   | 327mm | 13 ¼"   | 337mm |
| A2 | 9 1⁄4"                            | 235mm | 16 %"   | 422mm | 13 ¼"   | 337mm |
| А3 | 5 <sup>17</sup> / <sub>32</sub> " | 140mm | 8 %"    | 225mm | 9 1/4"  | 235mm |
| A4 | 5 <sup>17</sup> / <sub>32</sub> " | 140mm | 12 %"   | 321mm | 9 1⁄4"  | 235mm |
| B1 | 6 ¾"                              | 171mm | 14 1/8" | 359mm | 10 ¾"   | 273mm |
| B2 | 6 ¾"                              | 171mm | 10 ¾"   | 264mm | 10 ¾"   | 273mm |

#### Note

Product dimensionds (eg. 17x17) refer to the size of cut-out needed to install the product. Therefore, the 17x17 needs a cut-out 17"(432mm) by 17"(432mm) and the 17x46 need a cut-out 17"(432mm) by 46"(1168mm) in order to be installed.

## **Components**

**Tray**: Powder coated surface to be finished with paint or wallpaper. Can slide and remove to access hidden components.

**Body**: DIY, top-mount install with no mudding required. Mount body between drywall studs. Paint to match wall colour.