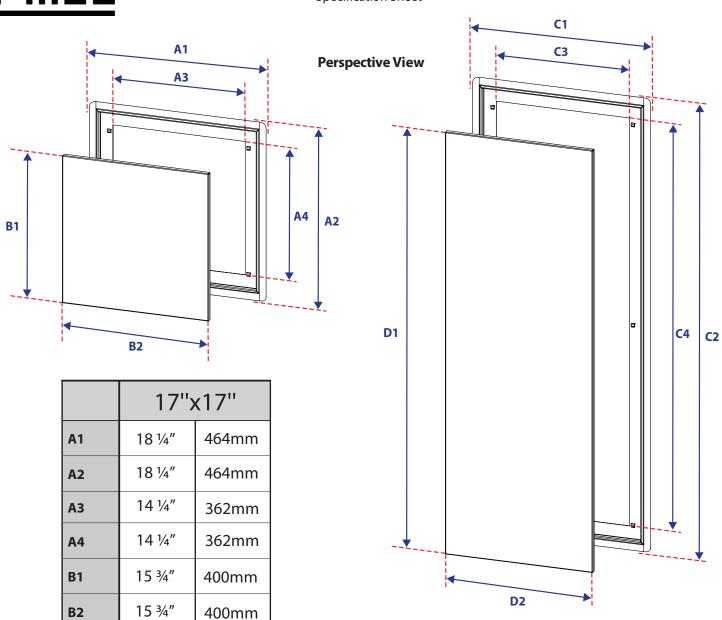

# Framed Access Panel [Luxe]

**Specification Sheet** 

### Note

Product dimensionds (eg. 17x17) refer to the size of cut-out needed to install the product. Therefore, the 17x17 needs a cut-out 17"(432mm) by 17"(432mm) and the 17x46 need a cut-out 17"(432mm) by 46"(1168mm) in order to be installed.

# **Components**

**Tray**: Powder coated surface to be finished with paint or wallpaper. Can slide and remove to access hidden components.

**Body**: DIY, top-mount install with no mudding required. Mount body between drywall studs. Paint to match wall colour.

|    | 17"x46" |        |  |  |
|----|---------|--------|--|--|
| C1 | 18 ¼"   | 464mm  |  |  |
| C2 | 47"     | 1194mm |  |  |
| С3 | 14 1⁄4" | 362mm  |  |  |
| C4 | 43 ¼"   | 1099mm |  |  |
| D1 | 44 3/4" | 1137mm |  |  |
| D2 | 15 ¾"   | 400mm  |  |  |