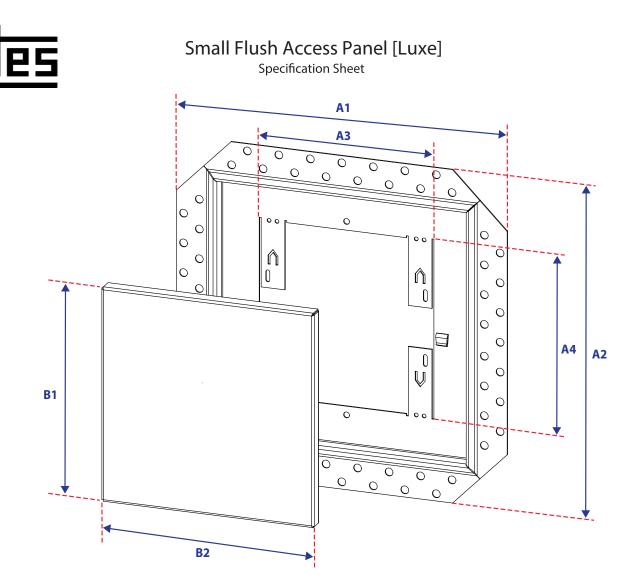

# Small Framed Access Panel [Luxe]

**Specification Sheet** 

|    | 8"x8"                             |       | 10"x13" |       | 12"x12" |       |
|----|-----------------------------------|-------|---------|-------|---------|-------|
| A1 | 9 1⁄4"                            | 235mm | 12 %"   | 327mm | 13 ¼"   | 337mm |
| A2 | 9 1⁄4"                            | 235mm | 16 %"   | 422mm | 13 ¼"   | 337mm |
| А3 | 5 <sup>17</sup> / <sub>32</sub> " | 140mm | 8 %"    | 225mm | 9 1/4"  | 235mm |
| A4 | 5 <sup>17</sup> / <sub>32</sub> " | 140mm | 12 %"   | 321mm | 9 1⁄4"  | 235mm |
| B1 | 6 ¾"                              | 171mm | 14 1/8" | 359mm | 10 ¾"   | 273mm |
| B2 | 6 ¾"                              | 171mm | 10 ¾"   | 264mm | 10 ¾"   | 273mm |

#### Note

Product dimensionds (eg. 17x17) refer to the size of cut-out needed to install the product. Therefore, the 17x17 needs a cut-out 17"(432mm) by 17"(432mm) and the 17x46 need a cut-out 17"(432mm) by 46"(1168mm) in order to be installed.

## **Components**

**Tray**: Powder coated surface to be finished with paint or wallpaper. Can slide and remove to access hidden components.

**Body**: DIY, top-mount install with no mudding required. Mount body between drywall studs. Paint to match wall colour.