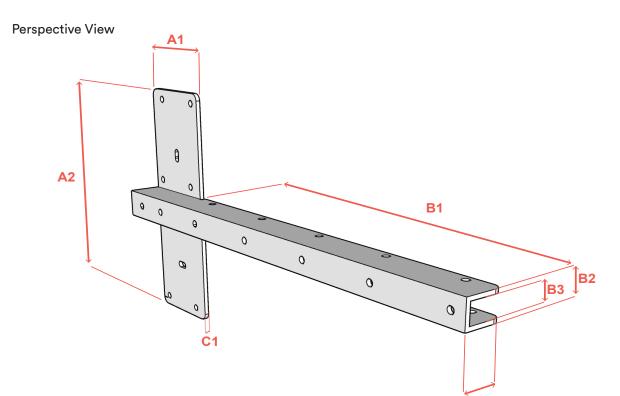

## **Component Dimensions**

AR

|    | BRACK-14           |       |
|----|--------------------|-------|
|    | Inches             | MM    |
| A1 | 3"                 | 76mm  |
| A2 | 9"                 | 229mm |
| B1 | 14"                | 356mm |
| B2 | 1"                 | 25mm  |
| B3 | 3/4"               | 19mm  |
| B4 | 1 <sup>1</sup> /4" | 32mm  |
| C1 | 1/8"               | 3mm   |

#### Applications

Structural support for floating shower seats, suspended shelving and furniture.

**B4** 

Side View