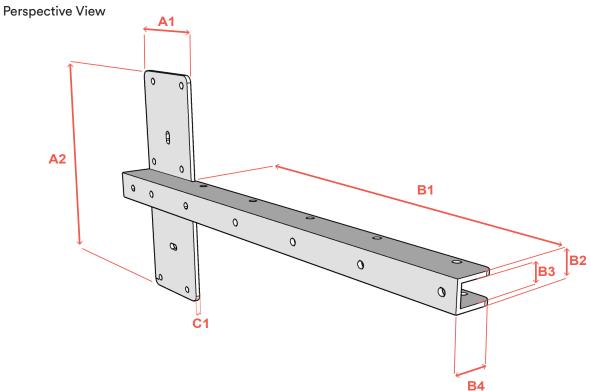

## **Component Dimensions**

|    | BRACK-14 |       |
|----|----------|-------|
|    | Inches   | ММ    |
| A1 | 3"       | 76mm  |
| A2 | 8 3/4"   | 222mm |
| B1 | 14"      | 356mm |
| B2 | 1"       | 25mm  |
| В3 | 3/4"     | 19mm  |
| B4 | 1 1/4"   | 32mm  |
| C1 | 1/8"     | 3mm   |