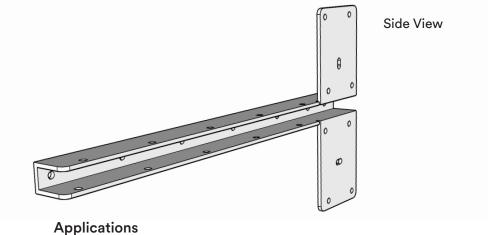

Structural support for floating shower seats, suspended shelving and furniture.

## **Install Note**

Use provided screws to fasten plate, and / or when fastening brackets together, as lateral add-on extension.