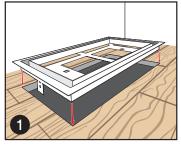

## Materials Needed

- Pre-cut piece of surface material for tray insert
- Size will vary depending on model
- Bonding material (will vary for fooring materials)
- 2x self tapping screws (optional)

Dry fit Aria Vent body piece in opening.