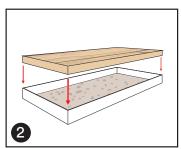

Secure vent with screws.

Apply adhesive bonding material in tray. Insert pre-cut flooring material.

Insert tray into the body.

Flip tray and allow bonding material to cure. Ensure flooring material is flush with the rim.