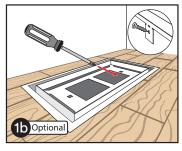

Secure vent with screws.

Apply adhesive bonding material in tray. Insert pre-cut flooring material.

Insert tray into the body.

Flip tray and allow bonding material to cure. Ensure flooring material is flush with the rim.