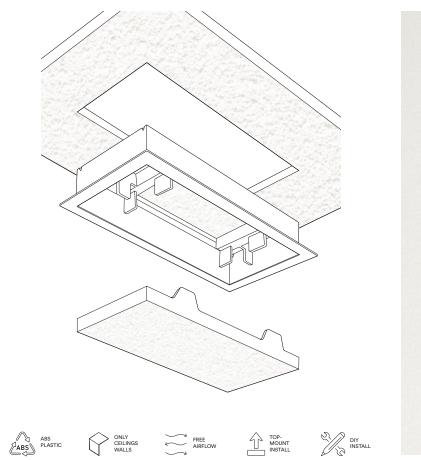

# The Originals

Our innovative solid steel models – a combination of Pro and DIY styles.

Aria OG [09]

Aria OG [Air Return] [11]

Flushmount Pro [13]

Drywall Pro [15]

Drywall Pro [Air Return] [17]

Drywall Pro X [Exhaust Fan] [19]

The original "OG" is the go-to minimalist-framed vent. This solid steel vent can be retrofitted to any surface. Easy drop-in install is DIY friendly.

The Originals

#### **Flushmount Pro**

The ultra-minimal, frameless floor vent. Flush with no rim - only a single rectangular air channel is visible. This model must be mounted prior to the surface.

The Originals The Originals

This model has a drywall bead frame that contours the vent into the drywall surface. Once installed, only a single rectangular air channel is visible.

The Originals

Designed with a larger air channel to maximize open free area. Contours seamlessly into drywall.

#### Drywall Pro X [Exhaust Fan]

This model has a dual design - it can be used as an exhaust fan cover or as a cold air return. Made with a drywall bead frame that contours into the drywall surface.

The Originals 20