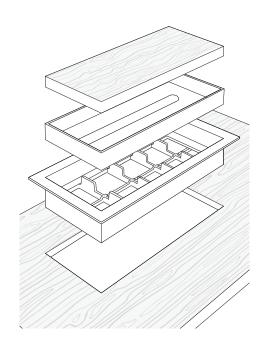

This model has a drywall bead frame that contours the vent into the drywall surface. Once installed, only a single rectangular air channel is visible.

The Originals

Designed with a larger air channel to maximize open free area. Contours seamlessly into drywall.