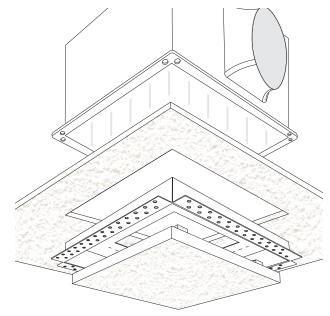

#### No-See Niche

Recessed, hinged-door niche that contours into any drywall surface. Conceal your alarm pad, internet router, and any odd things that stick out of your wall.

38

Accessories