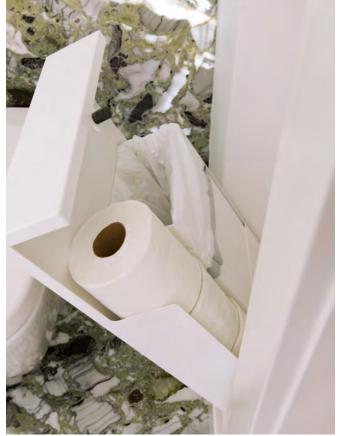

#### **Anywhere Niche**

A recessed shelf installed flush to the drywall. Use it as a toilet paper holder, to store keys at the front door, or for spices in the kitchen. Where there's a shelf, this can happen.