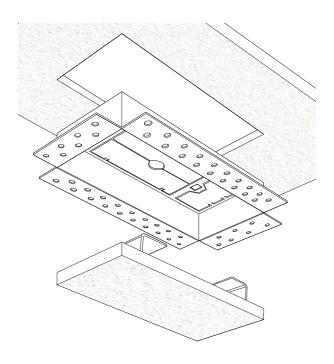

#### Drywall Pro X [Exhaust Fan]

This model has a dual design - it can be used as an exhaust fan cover or as a cold air return. Made with a drywall bead frame that contours into the drywall surface.

The Originals 20