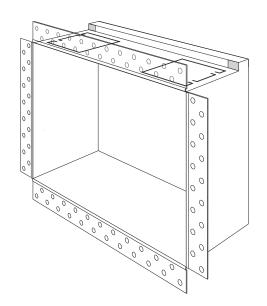

#### **Brack-14 Kit**

Structural support kit built to hold anything that suspends from a wall (floating benches, shower seats, cabinets and more. The modular design can be configured to accommodate any span, and heavy loads.