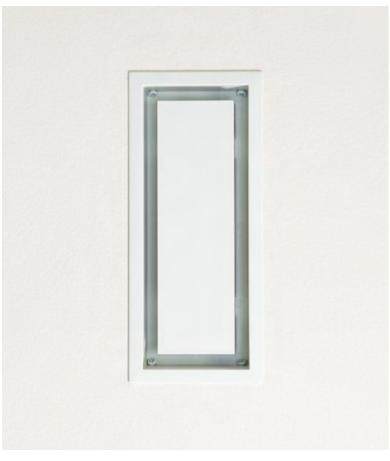

### Drywall Lite [Bead]

Equipped with a light-weight drywall bead that contours into the surface. Once installed, it is identical to its Original counterpart.

### Drywall Lite [Frame]

Super-easy, top mount install that lays on top of drywall surface. No mudding required.

The Originals The Lites Compare Models **Drywall Pro X** Aria Lite Aria OG Flushmount Pro **Drywall Pro Drywall Pro** Flushmount Lite **Drywall Lite Drywall Lite** [Air Register & Return] [Air Return] [Exhaust Fan] [Bead] [Frame] ZAB5 ABS PLASTIC ABS PLASTIC POWDER COATED STEEL PIASTIC /METAL HYBRID ABS ABS PLASTIC POWDER COATED STEEL POWDER COATED STEEL POWDER COATED STEEL POWDER COATED STEEL **MATERIAL** CEILINGS FLOORS WALLS CEILINGS FLOORS WALLS CEILINGS FLOORS WALLS **CEILINGS** CEILINGS WALLS CEILINGS WALLS CEILINGS WALLS CEILINGS WALLS CEILINGS WALLS FLOORS WALLS **APPLICATION** FREE ADJUST ADJUST ADJUST ADJUST ADJUST ADJUST FREE **AIRFLOW** DIY **INSTALL** PRO PRO PRO PRO PRO **DIFFICULTY** TOP-MOUNT SUB-FLOOR TOP-MOUNT SUB-FLOOR TOP-MOUNT DRYWALL MUDDING DRYWALL MUDDING DRYWALL MUDDING DRYWALL MUDDING INSTALL STAGE