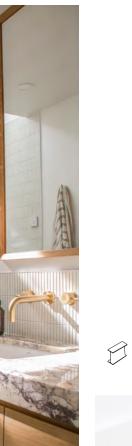

The original "OG" is the go-to minimalist-framed vent. This solid steel vent can be retrofitted to any surface. Easy drop-in install is DIY friendly.

The Originals

#### **Flushmount Pro**

The ultra-minimal, frameless floor vent. Flush with no rim - only a single rectangular air channel is visible. This model must be mounted prior to the surface.

The Originals The Originals