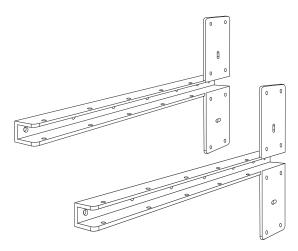

#### **Brack-14 Kit**

Structural support kit built to hold anything that suspends from a wall (floating benches, shower seats, cabinets and more. The modular design can be configured to accommodate any span, and heavy loads.