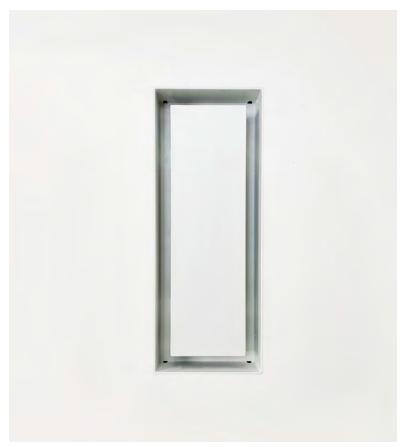

#### **Flushmount Pro**

The ultra-minimal, frameless floor vent. Flush with no rim - only a single rectangular air channel is visible. This model must be mounted prior to the surface.

The Originals The Originals