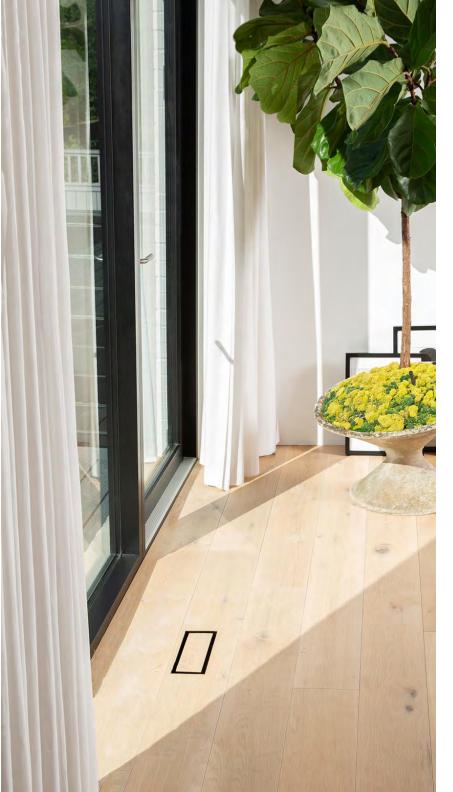

The original "OG" is the go-to minimalist-framed vent. This solid steel vent can be retrofitted to any surface. Easy drop-in install is DIY friendly.

The Originals

#### **Flushmount Pro**

The ultra-minimal, frameless floor vent. Flush with no rim - only a single rectangular air channel is visible. This model must be mounted prior to the surface.

The Originals The Originals