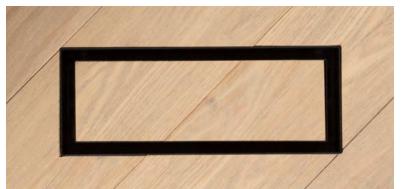

#### **Flushmount Pro**

The ultra-minimal, frameless floor vent. Flush with no rim - only a single rectangular air channel is visible. This model must be mounted prior to the surface.

The Originals The Originals

This model has a drywall bead frame that contours the vent into the drywall surface. Once installed, only a single rectangular air channel is visible.

The Originals

Designed with a larger air channel to maximize open free area. Contours seamlessly into drywall.