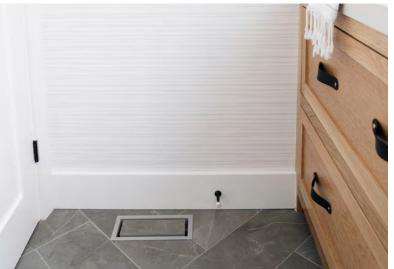

The original "OG" is the go-to minimalist-framed vent. This solid steel vent can be retrofitted to any surface. Easy drop-in install is DIY friendly.

The Originals