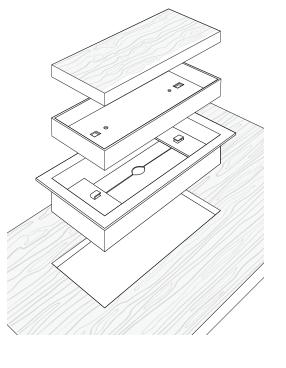

The original "OG" is the go-to minimalist-framed vent. This solid steel vent can be retrofitted to any surface. Easy drop-in install is DIY friendly.

The Originals

#### **Flushmount Pro**

The ultra-minimal, frameless floor vent. Flush with no rim - only a single rectangular air channel is visible. This model must be mounted prior to the surface.

The Originals The Originals

This model has a drywall bead frame that contours the vent into the drywall surface. Once installed, only a single rectangular air channel is visible.

The Originals

Designed with a larger air channel to maximize open free area. Contours seamlessly into drywall.

#### Drywall Pro X [Exhaust Fan]

This model has a dual design - it can be used as an exhaust fan cover or as a cold air return. Made with a drywall bead frame that contours into the drywall surface.

The Originals 20