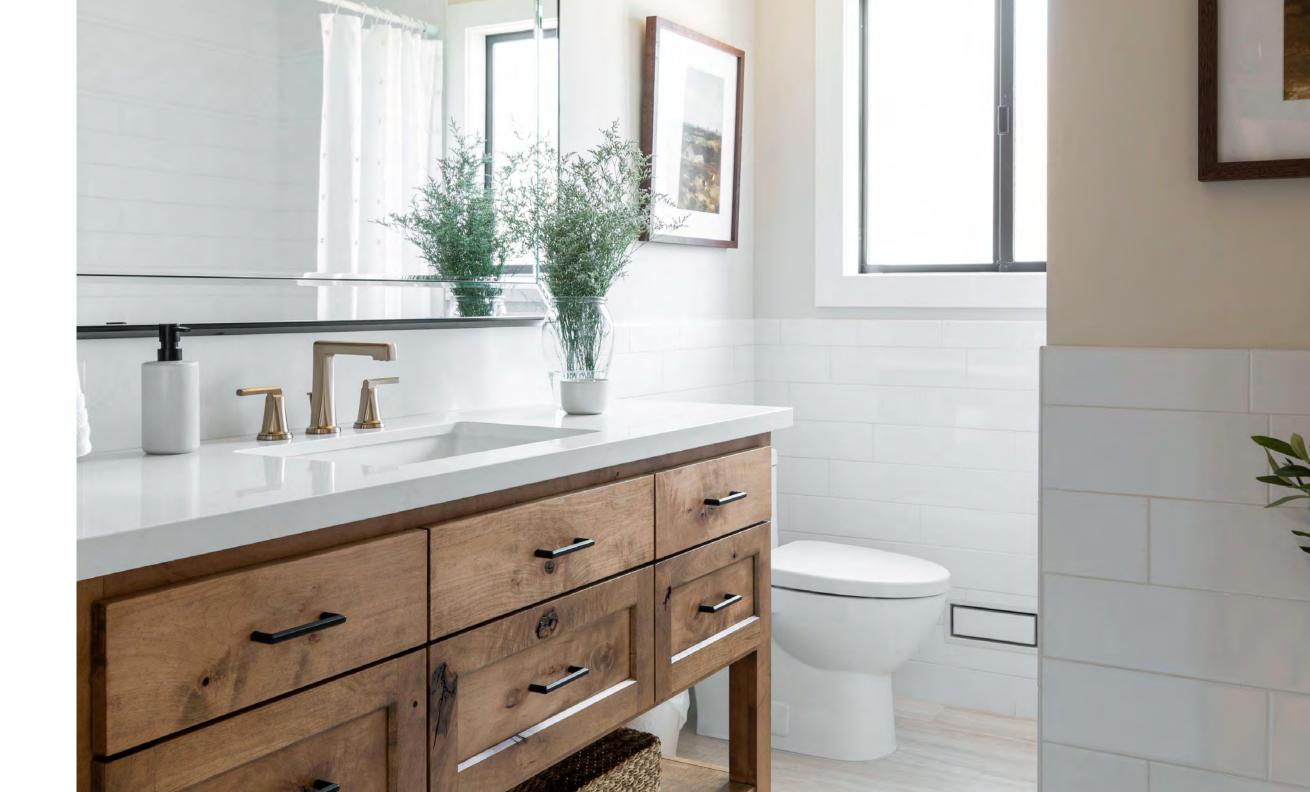

The original "OG" is the go-to minimalist-framed vent. This solid steel vent can be retrofitted to any surface. Easy drop-in install is DIY friendly.

The Originals

#### **Flushmount Pro**

The ultra-minimal, frameless floor vent. Flush with no rim - only a single rectangular air channel is visible. This model must be mounted prior to the surface.

The Originals The Originals