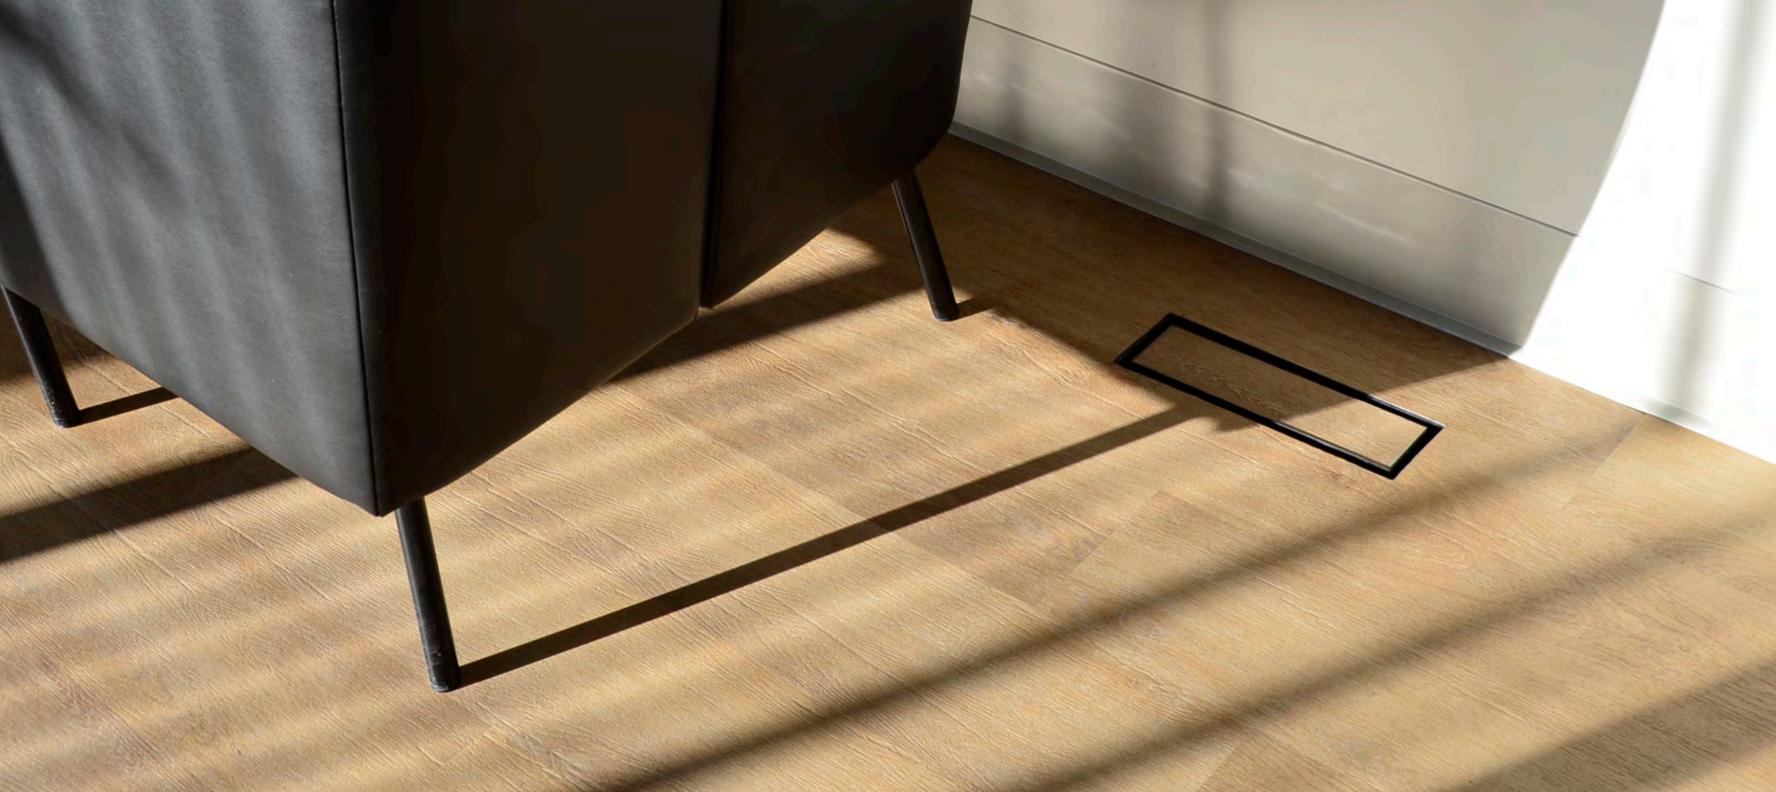

The original "OG" is the go-to minimalist-framed vent. This solid steel vent can be retrofitted to any surface. Easy drop-in install is DIY friendly.

The Originals

#### **Flushmount Pro**

The ultra-minimal, frameless floor vent. Flush with no rim - only a single rectangular air channel is visible. This model must be mounted prior to the surface.

The Originals The Originals