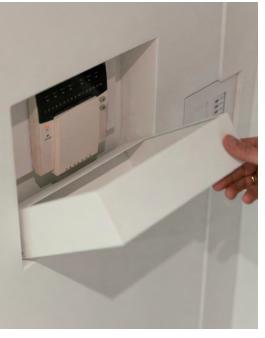

#### No-See Niche

Recessed, hinged-door niche that contours into any drywall surface. Conceal your alarm pad, internet router, and any odd things that stick out of your wall.

38

Accessories