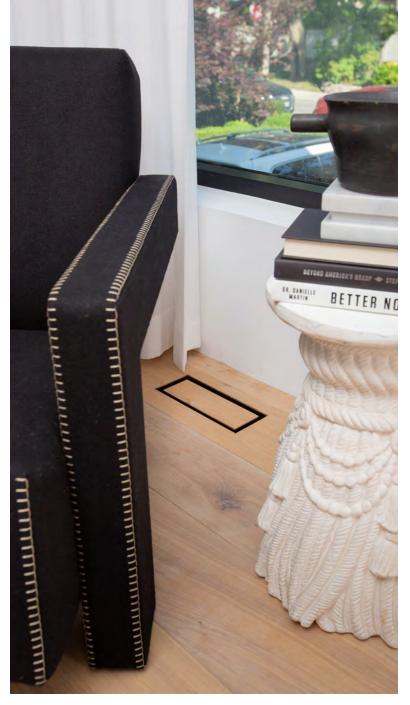

#### **Flushmount Pro**

The ultra-minimal, frameless floor vent. Flush with no rim - only a single rectangular air channel is visible. This model must be mounted prior to the surface.

The Originals The Originals