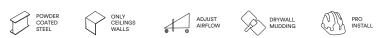

### Drywall Lite [Frame]

Super-easy, top mount install that lays on top of drywall surface. No mudding required.

The Originals The Lites Compare Models **Drywall Pro X** Aria Lite Aria OG Flushmount Pro **Drywall Pro Drywall Pro** Flushmount Lite **Drywall Lite Drywall Lite** [Air Register & Return] [Air Return] [Exhaust Fan] [Bead] [Frame] ZAB5 ABS PLASTIC ABS PLASTIC POWDER COATED STEEL PIASTIC /METAL HYBRID ABS ABS PLASTIC POWDER COATED STEEL POWDER COATED STEEL POWDER COATED STEEL POWDER COATED STEEL **MATERIAL** CEILINGS FLOORS WALLS CEILINGS FLOORS WALLS CEILINGS FLOORS WALLS **CEILINGS** CEILINGS WALLS CEILINGS WALLS CEILINGS WALLS CEILINGS WALLS CEILINGS WALLS FLOORS WALLS **APPLICATION** FREE ADJUST ADJUST ADJUST ADJUST ADJUST ADJUST FREE **AIRFLOW** DIY **INSTALL** PRO PRO PRO PRO PRO **DIFFICULTY** TOP-MOUNT SUB-FLOOR TOP-MOUNT SUB-FLOOR TOP-MOUNT DRYWALL MUDDING DRYWALL MUDDING DRYWALL MUDDING DRYWALL MUDDING INSTALL STAGE