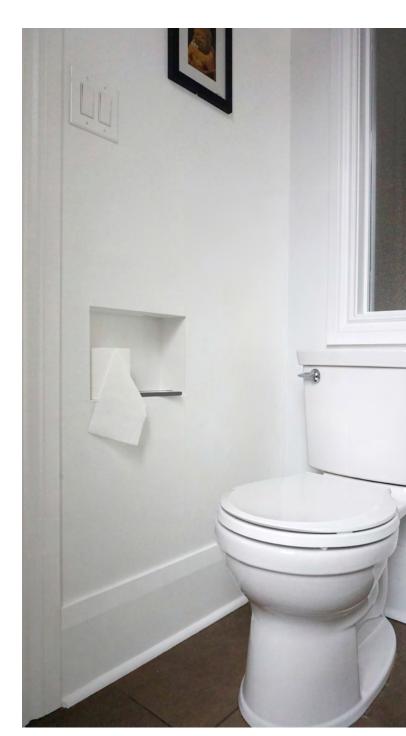

#### **WC Niche**

Essential minimalist bathroom kit that discreetly holds all of your bathroom-y stuff. Designed with a hidden door that stores a garbage bin, toilet bowl brush, extra toilet paper, and more.