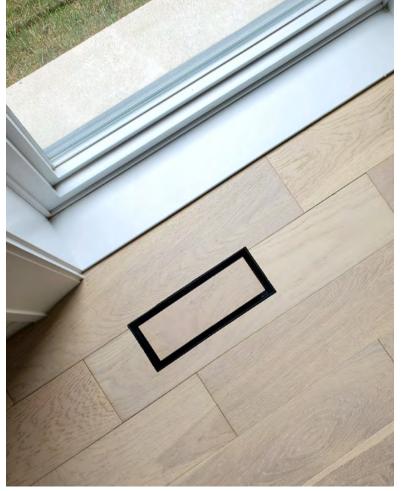

#### **Flushmount Pro**

The ultra-minimal, frameless floor vent. Flush with no rim - only a single rectangular air channel is visible. This model must be mounted prior to the surface.

The Originals The Originals

This model has a drywall bead frame that contours the vent into the drywall surface. Once installed, only a single rectangular air channel is visible.

The Originals

Designed with a larger air channel to maximize open free area. Contours seamlessly into drywall.