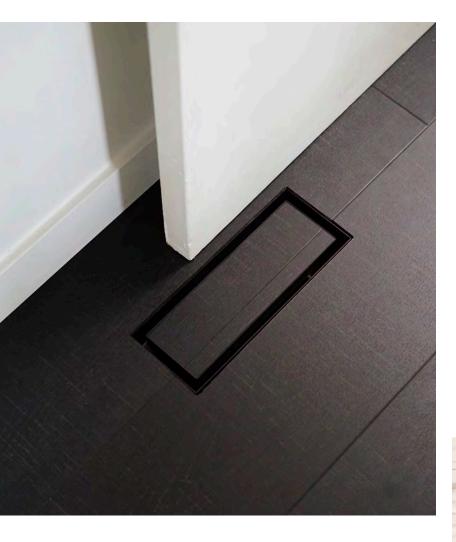

The original "OG" is the go-to minimalist-framed vent. This solid steel vent can be retrofitted to any surface. Easy drop-in install is DIY friendly.

The Originals