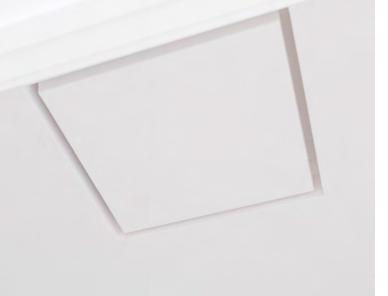

#### Drywall Pro X [Exhaust Fan]

This model has a dual design - it can be used as an exhaust fan cover or as a cold air return. Made with a drywall bead frame that contours into the drywall surface.

The Originals 20