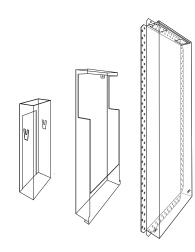

#### **Anywhere Niche**

A recessed shelf installed flush to the drywall. Use it as a toilet paper holder, to store keys at the front door, or for spices in the kitchen. Where there's a shelf, this can happen.