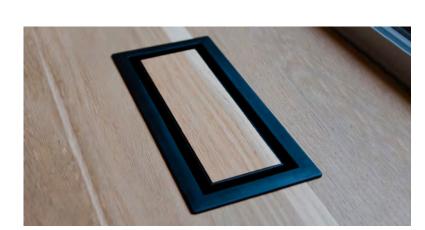

#### **Flushmount Pro**

The ultra-minimal, frameless floor vent. Flush with no rim - only a single rectangular air channel is visible. This model must be mounted prior to the surface.

The Originals The Originals