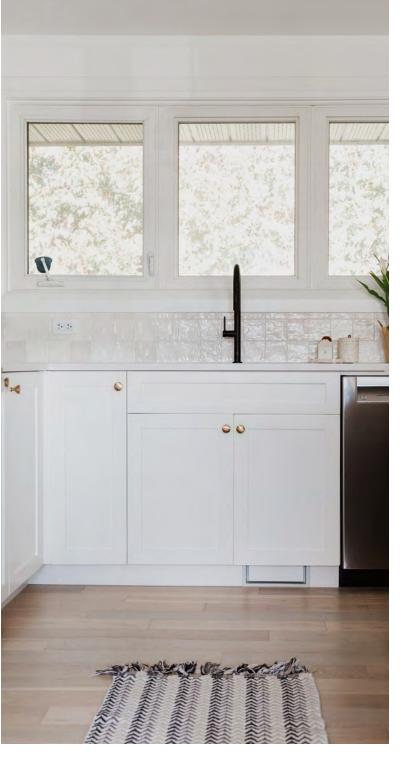

The original "OG" is the go-to minimalist-framed vent. This solid steel vent can be retrofitted to any surface. Easy drop-in install is DIY friendly.

The Originals

#### **Flushmount Pro**

The ultra-minimal, frameless floor vent. Flush with no rim - only a single rectangular air channel is visible. This model must be mounted prior to the surface.

The Originals The Originals