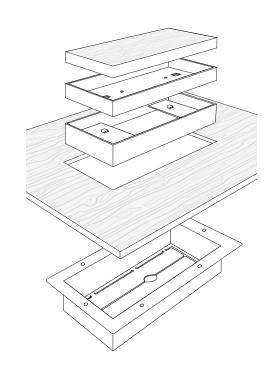

#### **Flushmount Pro**

The ultra-minimal, frameless floor vent. Flush with no rim - only a single rectangular air channel is visible. This model must be mounted prior to the surface.

The Originals The Originals

This model has a drywall bead frame that contours the vent into the drywall surface. Once installed, only a single rectangular air channel is visible.

The Originals

Designed with a larger air channel to maximize open free area. Contours seamlessly into drywall.