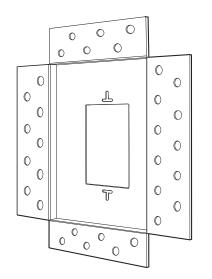

## **Accessories**

Quality products that solve design challenges with simple, beautiful solutions.

Drywall Receptacle Mount [35]

Brack-14 Kit **[ 37 ]** 

No-See Niche [38]

WC Niche [39]

Anywhere Niche [41]

Integrate 3rd party wall plates (light switches, outlets, etc.) flush to drywall surface. Available in 1 gang to 5 gang.