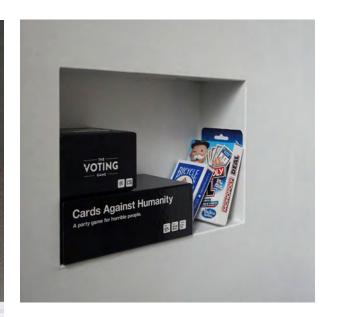

#### No-See Niche

Recessed, hinged-door niche that contours into any drywall surface. Conceal your alarm pad, internet router, and any odd things that stick out of your wall.

38

Accessories