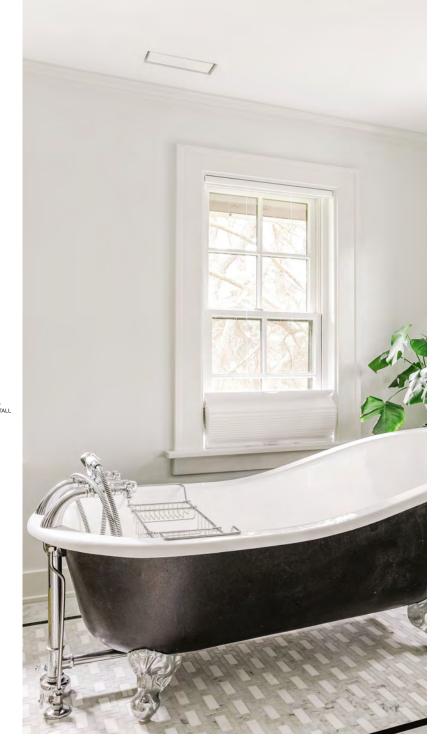

#### **Flushmount Pro**

The ultra-minimal, frameless floor vent. Flush with no rim - only a single rectangular air channel is visible. This model must be mounted prior to the surface.

The Originals The Originals

This model has a drywall bead frame that contours the vent into the drywall surface. Once installed, only a single rectangular air channel is visible.

The Originals

Designed with a larger air channel to maximize open free area. Contours seamlessly into drywall.