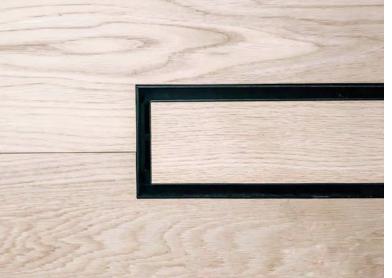

#### **Flushmount Pro**

The ultra-minimal, frameless floor vent. Flush with no rim - only a single rectangular air channel is visible. This model must be mounted prior to the surface.

The Originals The Originals

This model has a drywall bead frame that contours the vent into the drywall surface. Once installed, only a single rectangular air channel is visible.

The Originals

Designed with a larger air channel to maximize open free area. Contours seamlessly into drywall.