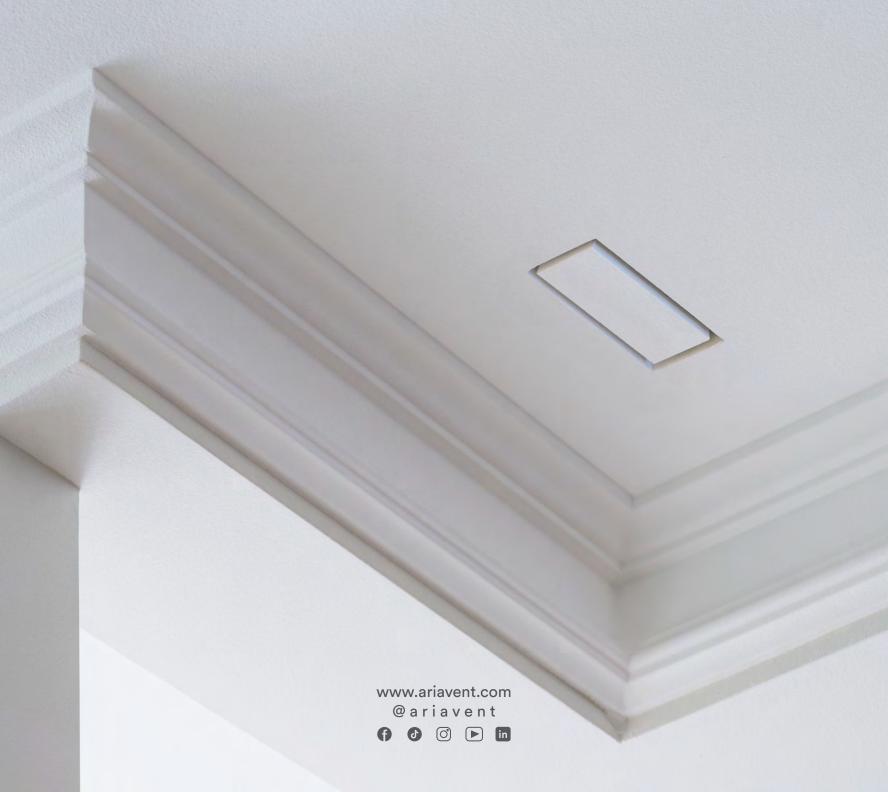

This model has a drywall bead frame that contours the vent into the drywall surface. Once installed, only a single rectangular air channel is visible.

The Originals

Designed with a larger air channel to maximize open free area. Contours seamlessly into drywall.