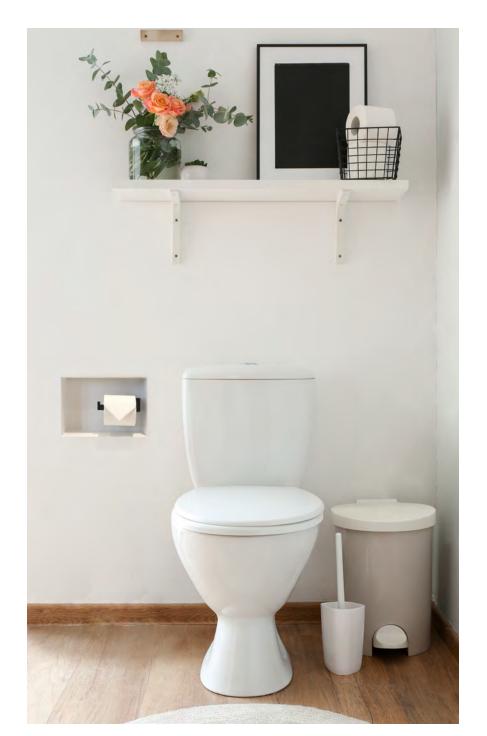

#### **WC Niche**

Essential minimalist bathroom kit that discreetly holds all of your bathroom-y stuff. Designed with a hidden door that stores a garbage bin, toilet bowl brush, extra toilet paper, and more.

#### **Anywhere Niche**

A recessed shelf installed flush to the drywall. Use it as a toilet paper holder, to store keys at the front door, or for spices in the kitchen. Where there's a shelf, this can happen.