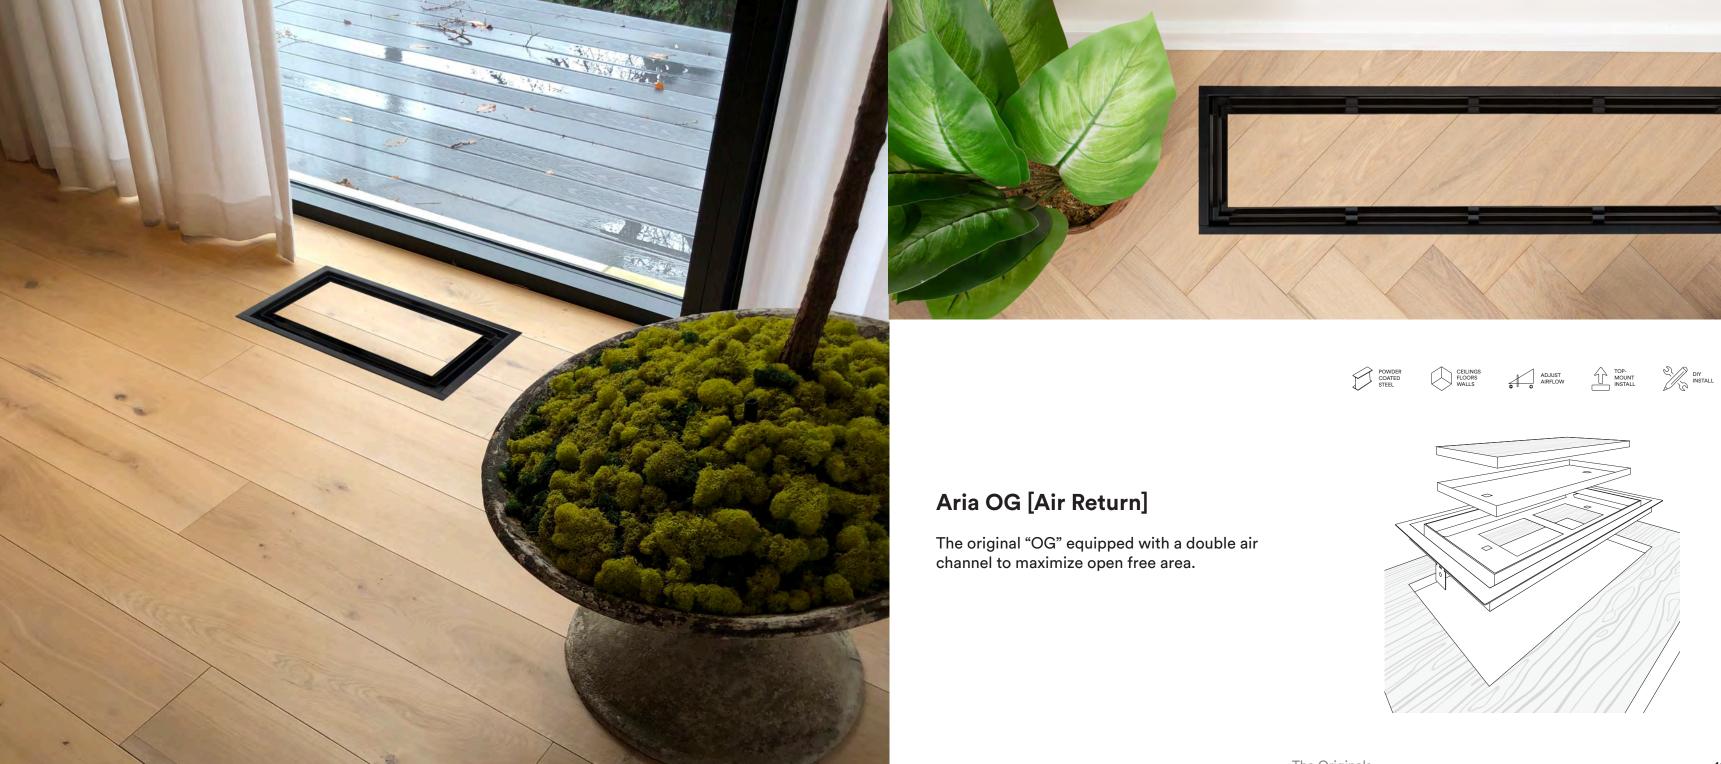

# The Originals

Our innovative solid steel models – a combination of Pro and DIY styles.

Aria OG [09]

Aria OG [Air Return] [11]

Flushmount Pro [13]

Drywall Pro [15]

Drywall Pro [Air Return] [17]

Drywall Pro X [Exhaust Fan] [19]

This model has a drywall bead frame that contours the vent into the drywall surface. Once installed, only a single rectangular air channel is visible.

The Originals

Designed with a larger air channel to maximize open free area. Contours seamlessly into drywall.