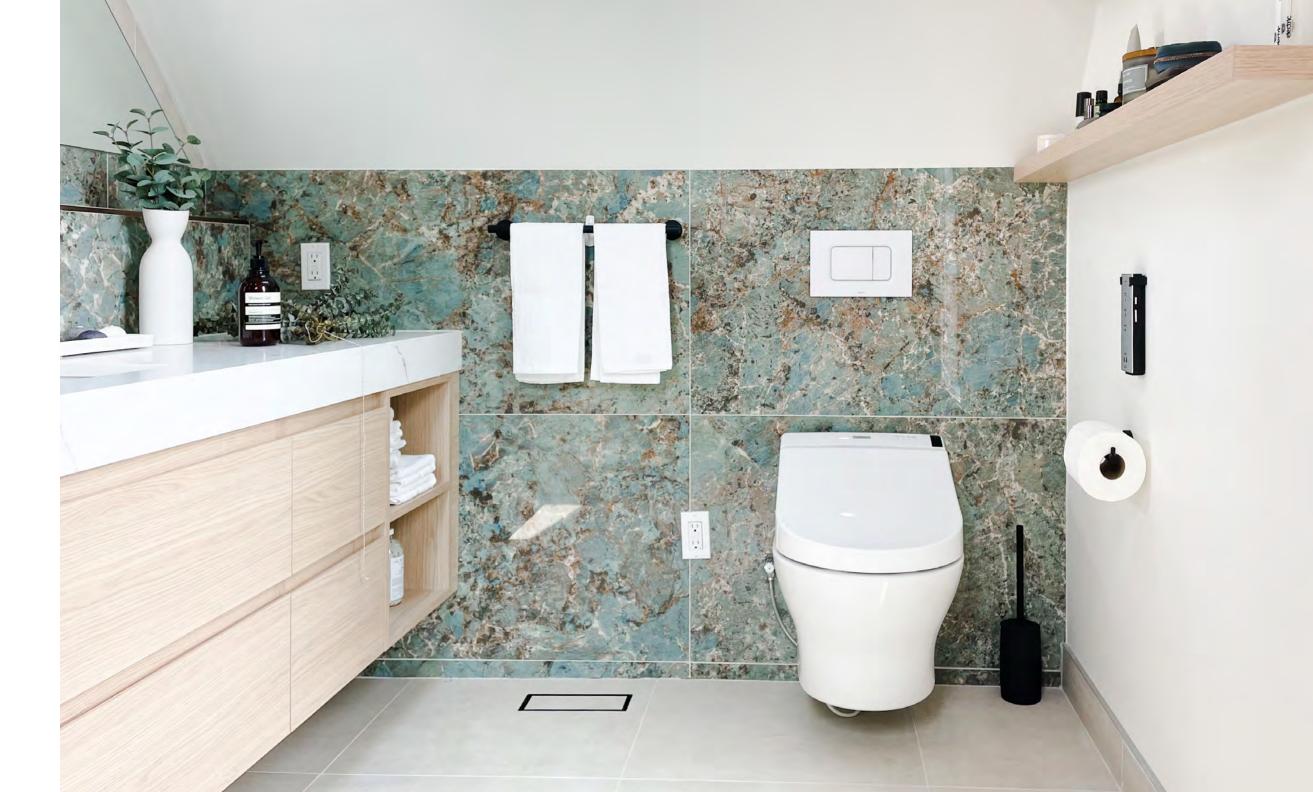

#### **WC Niche**

Essential minimalist bathroom kit that discreetly holds all of your bathroom-y stuff. Designed with a hidden door that stores a garbage bin, toilet bowl brush, extra toilet paper, and more.