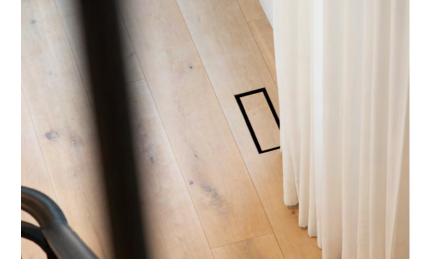

#### **Flushmount Pro**

The ultra-minimal, frameless floor vent. Flush with no rim - only a single rectangular air channel is visible. This model must be mounted prior to the surface.

The Originals The Originals

This model has a drywall bead frame that contours the vent into the drywall surface. Once installed, only a single rectangular air channel is visible.

The Originals

Designed with a larger air channel to maximize open free area. Contours seamlessly into drywall.