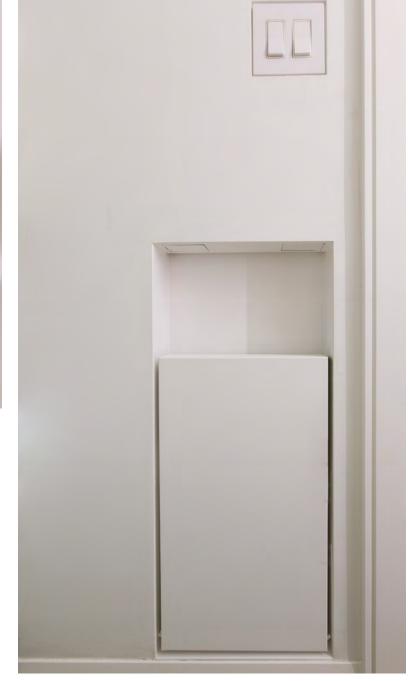

#### **Anywhere Niche**

A recessed shelf installed flush to the drywall. Use it as a toilet paper holder, to store keys at the front door, or for spices in the kitchen. Where there's a shelf, this can happen.