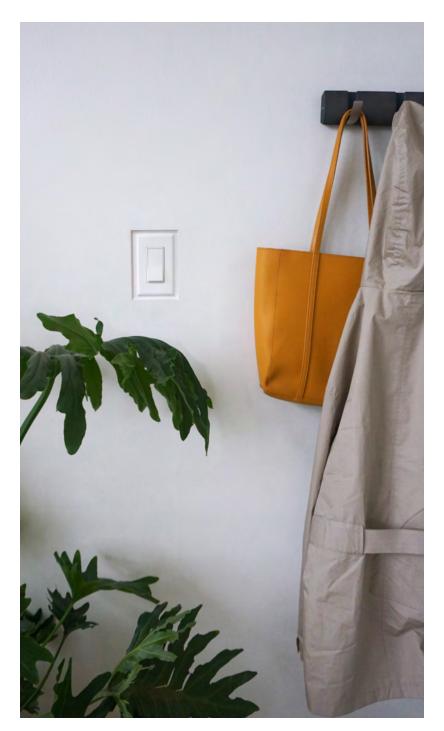

## **Accessories**

Quality products that solve design challenges with simple, beautiful solutions.

Drywall Receptacle Mount [35]

Brack-14 Kit **[ 37 ]** 

No-See Niche [38]

WC Niche [39]

Anywhere Niche [41]

Integrate 3rd party wall plates (light switches, outlets, etc.) flush to drywall surface. Available in 1 gang to 5 gang.