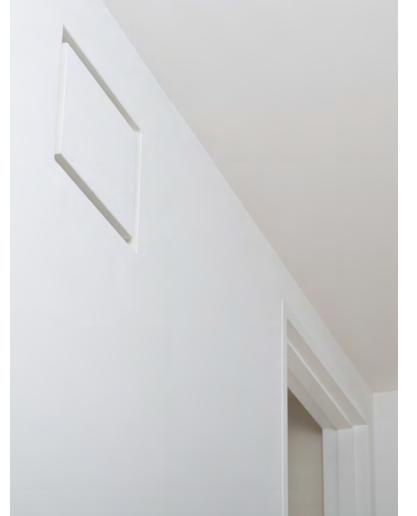

#### **Anywhere Niche**

A recessed shelf installed flush to the drywall. Use it as a toilet paper holder, to store keys at the front door, or for spices in the kitchen. Where there's a shelf, this can happen.