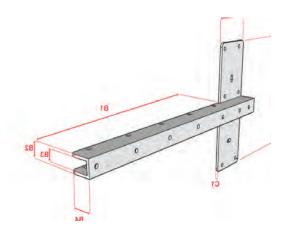

#### **Brack-14 Kit**

Structural support kit built to hold anything that suspends from a wall (floating benches, shower seats, cabinets and more. The modular design can be configured to accommodate any span, and heavy loads.