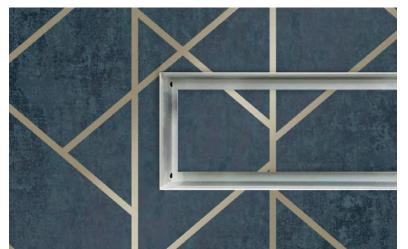

The original "OG" is the go-to minimalist-framed vent. This solid steel vent can be retrofitted to any surface. Easy drop-in install is DIY friendly.

The Originals

#### **Flushmount Pro**

The ultra-minimal, frameless floor vent. Flush with no rim - only a single rectangular air channel is visible. This model must be mounted prior to the surface.

The Originals The Originals