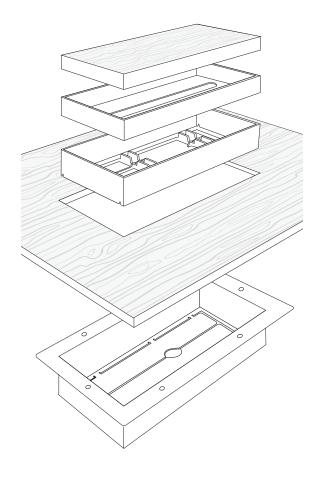

#### Drywall Pro X [Exhaust Fan]

This model has a dual design - it can be used as an exhaust fan cover or as a cold air return. Made with a drywall bead frame that contours into the drywall surface.

The Originals 20