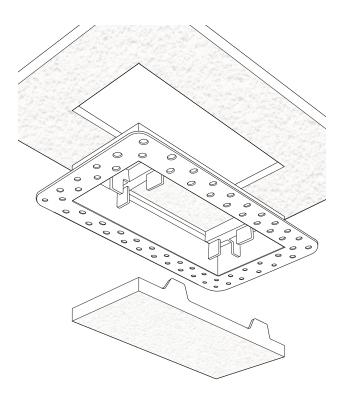

This model has a drywall bead frame that contours the vent into the drywall surface. Once installed, only a single rectangular air channel is visible.

The Originals

Designed with a larger air channel to maximize open free area. Contours seamlessly into drywall.

#### Drywall Pro X [Exhaust Fan]

This model has a dual design - it can be used as an exhaust fan cover or as a cold air return. Made with a drywall bead frame that contours into the drywall surface.

The Originals 20