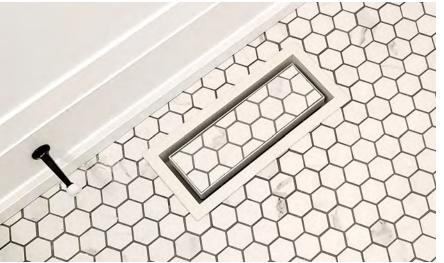

#### **Flushmount Pro**

The ultra-minimal, frameless floor vent. Flush with no rim - only a single rectangular air channel is visible. This model must be mounted prior to the surface.

The Originals The Originals