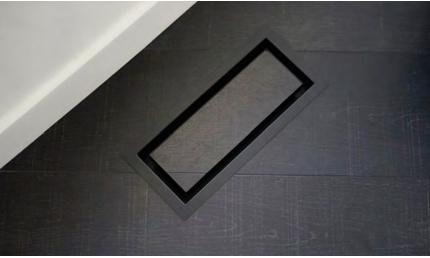

#### **Flushmount Pro**

The ultra-minimal, frameless floor vent. Flush with no rim - only a single rectangular air channel is visible. This model must be mounted prior to the surface.

The Originals The Originals