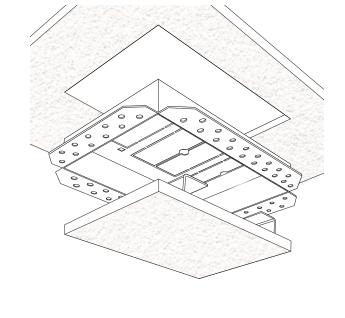

#### Drywall Pro X [Exhaust Fan]

This model has a dual design - it can be used as an exhaust fan cover or as a cold air return. Made with a drywall bead frame that contours into the drywall surface.

The Originals 20