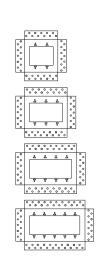

## **Accessories**

Quality products that solve design challenges with simple, beautiful solutions.

Drywall Receptacle Mount [35]

Brack-14 Kit **[ 37 ]** 

No-See Niche [38]

WC Niche [39]

Anywhere Niche [41]

Integrate 3rd party wall plates (light switches, outlets, etc.) flush to drywall surface. Available in 1 gang to 5 gang.