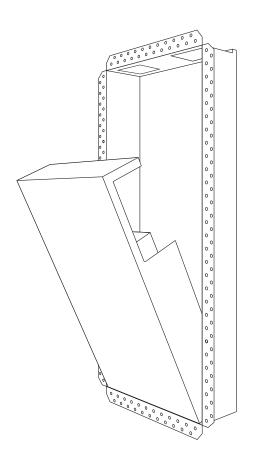

#### **Anywhere Niche**

A recessed shelf installed flush to the drywall. Use it as a toilet paper holder, to store keys at the front door, or for spices in the kitchen. Where there's a shelf, this can happen.