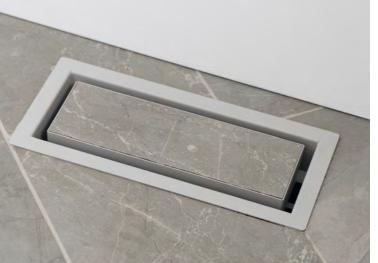

#### **Flushmount Pro**

The ultra-minimal, frameless floor vent. Flush with no rim - only a single rectangular air channel is visible. This model must be mounted prior to the surface.

The Originals The Originals