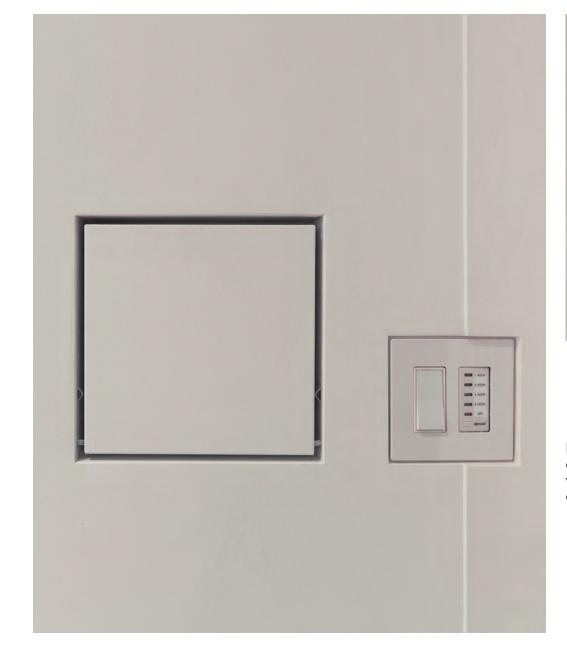

#### No-See Niche

Recessed, hinged-door niche that contours into any drywall surface. Conceal your alarm pad, internet router, and any odd things that stick out of your wall.

38

Accessories