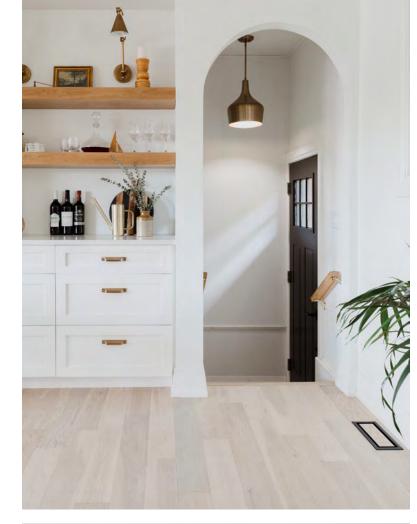

The original "OG" is the go-to minimalist-framed vent. This solid steel vent can be retrofitted to any surface. Easy drop-in install is DIY friendly.

The Originals

#### **Flushmount Pro**

The ultra-minimal, frameless floor vent. Flush with no rim - only a single rectangular air channel is visible. This model must be mounted prior to the surface.

The Originals The Originals