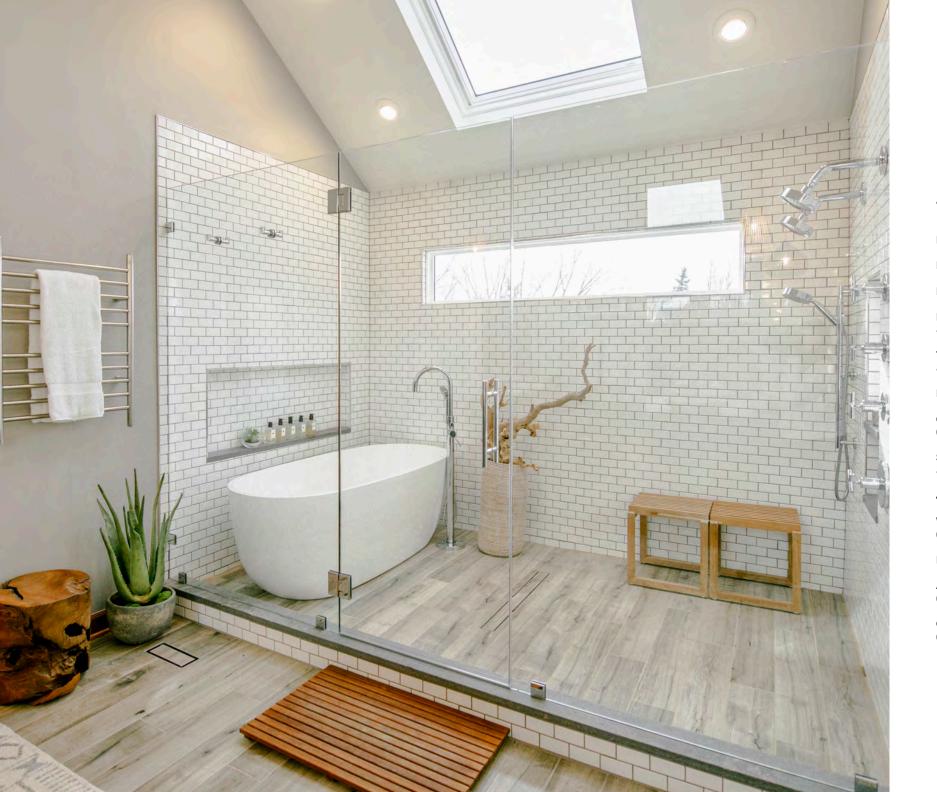

# The Originals

Our innovative solid steel models – a combination of Pro and DIY styles.

Aria OG [09]

Aria OG [Air Return] [11]

Flushmount Pro [13]

Drywall Pro [15]

Drywall Pro [Air Return] [17]

Drywall Pro X [Exhaust Fan] [19]

The original "OG" is the go-to minimalist-framed vent. This solid steel vent can be retrofitted to any surface. Easy drop-in install is DIY friendly.

The Originals

#### **Flushmount Pro**

The ultra-minimal, frameless floor vent. Flush with no rim - only a single rectangular air channel is visible. This model must be mounted prior to the surface.

The Originals The Originals

This model has a drywall bead frame that contours the vent into the drywall surface. Once installed, only a single rectangular air channel is visible.

The Originals

Designed with a larger air channel to maximize open free area. Contours seamlessly into drywall.

#### Drywall Pro X [Exhaust Fan]

This model has a dual design - it can be used as an exhaust fan cover or as a cold air return. Made with a drywall bead frame that contours into the drywall surface.

The Originals 20