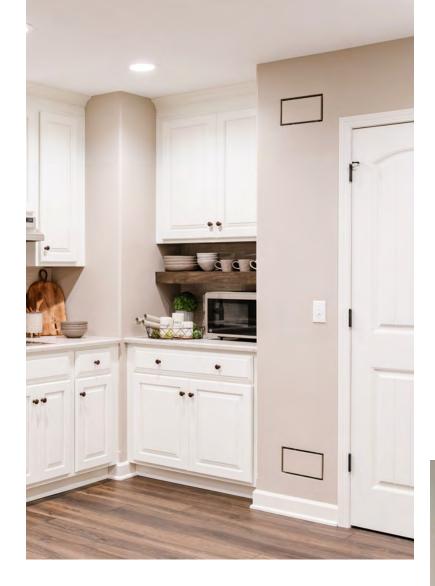

## **Accessories**

Quality products that solve design challenges with simple, beautiful solutions.

Drywall Receptacle Mount [35]

Brack-14 Kit **[ 37 ]** 

No-See Niche [38]

WC Niche [39]

Anywhere Niche [41]

Integrate 3rd party wall plates (light switches, outlets, etc.) flush to drywall surface. Available in 1 gang to 5 gang.