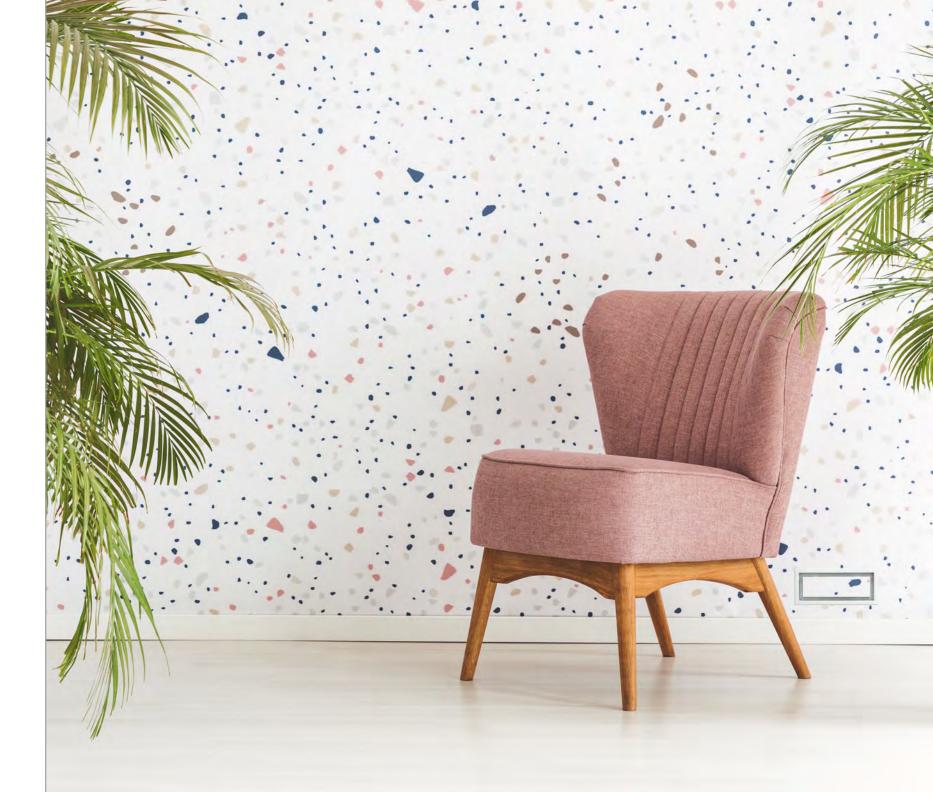

# **The Lites**

Price-conscious alternatives to our solid steel Original Collection. Same aesthetic but incorporating high-grade ABS plastic.

Aria Lite [23]

Flushmount Lite [25]

Drywall Lite [Bead] [27]

Drywall Lite [Frame] [29]

#### **Aria Lite**

The plastic version of our minimalist framed "OG" vent. This model can withstand heavier food traffic than its Original counterpart.

#### Flushmount Lite

Made in a combination of ABS Plastic and solid steel. Once installed, you can't tell the Flushmount Lite and Pro apart.