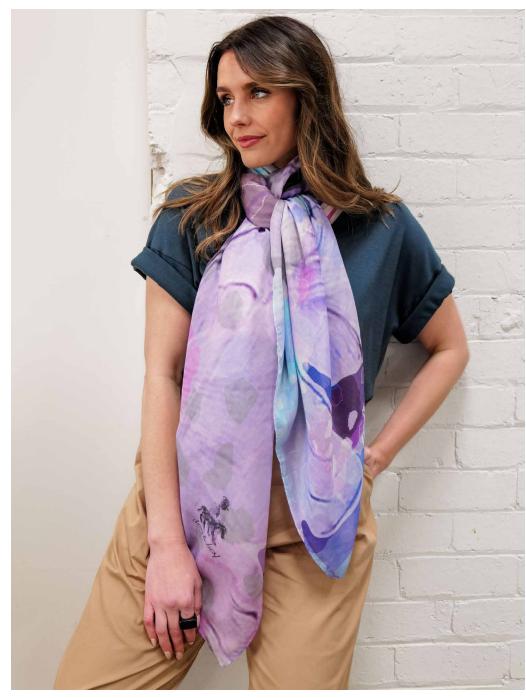

Fall in love with our limited-edition scarf designs every season, in bright spring colourways and moody winter hues, which are as individual as the wearer themselves.

What's your story?

Designed in Melbourne

Printed and hand-finished in India

Pure natural fabrics

KERFI | 130 x 130cm | 50 x 50" | 30% silk 70% cotton | No24SS

MELIORA | 130 x 130cm | 50 x 50" | 30% silk 70% cotton | H024SS

VERVE | 130 x 130cm | 50 x 50" | 30% silk 70% cotton | K024SS