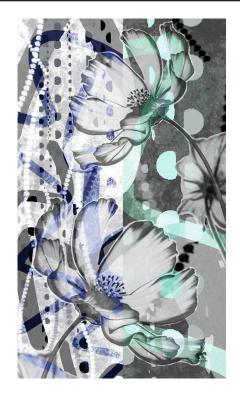

Fall in love with our limited-edition scarf designs every season, in bright spring colourways and moody winter hues, which are as individual as the wearer themselves.

What's your story?

Designed in Melbourne

Printed and hand-finished in India

Pure natural fabrics

KERFI | 130 x 130cm | 50 x 50" | 30% silk 70% cotton | No24SS

MELIORA | 130 x 130cm | 50 x 50" | 30% silk 70% cotton | H024SS

VERVE | 130 x 130cm | 50 x 50" | 30% silk 70% cotton | K024SS