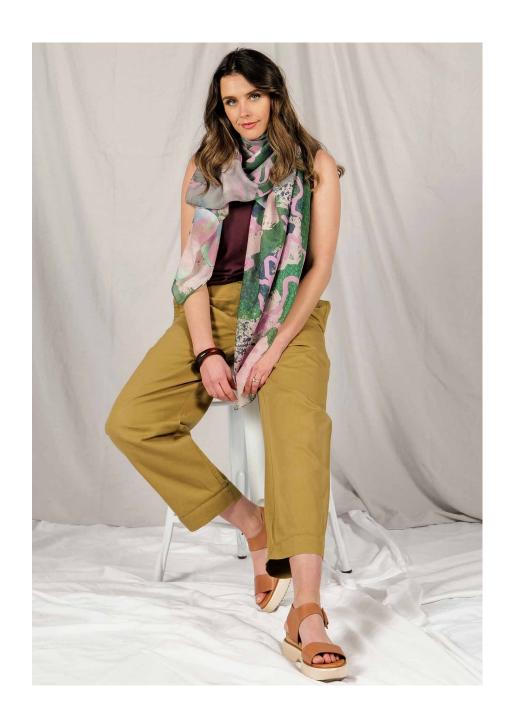

Printed and hand-finished in India

Pure natural fabrics

KERFI | 130 x 130cm | 50 x 50" | 30% silk 70% cotton | No24SS

MELIORA | 130 x 130cm | 50 x 50" | 30% silk 70% cotton | H024SS

VERVE | 130 x 130cm | 50 x 50" | 30% silk 70% cotton | K024SS

BARE | 130 x 130cm | 50 x 50" | 30% silk 70% cotton | E024SS

AIMER | 200 x 110cm | 79 x 43" | 30% silk 70% cotton | A024SS

REDIVIVUS | 130 x 130cm | 50 x 50" | 30% silk 70% cotton | L024SS

REVER | 200 x 110cm | 79 x 43" | 30% silk 70% cotton | C024SS

HAECCEITY | 130 x 130cm | 50 x 50" | 30% silk 70% cotton | Mo24SS

HALCYON | 130 x 130cm | 50 x 50" | 30% silk 70% cotton | J024SS

FIDARSI | 130 x 130cm | 50 x 50" | 30% silk 70% cotton | D024SS

RIRE | 200 x 110cm | 79 x 43" | 30% silk 70% cotton | B024SS