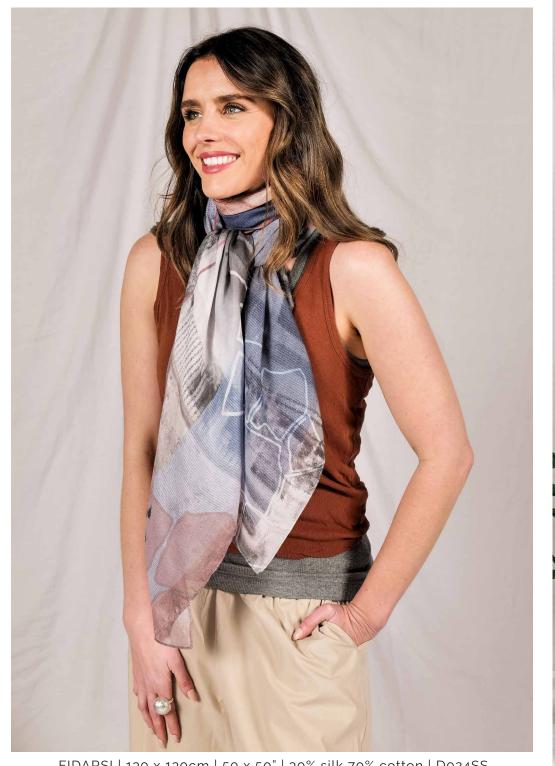

#### **FIDARSI**

[verb - Italian] trust

A bird sitting on a tree is never afraid of the branch breaking, because its trust is not on the branch but on its own wings.

~ Charlie Wardle

130cm x 130cm // 50"x 50" 30% silk 70% cotton Made in India

SKU Do24SS