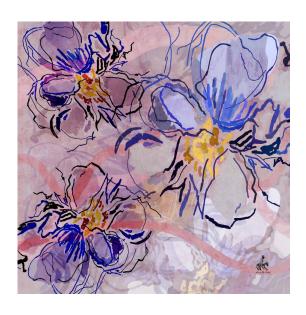

#### **FIDARSI**

[verb - Italian] trust

A bird sitting on a tree is never afraid of the branch breaking, because its trust is not on the branch but on its own wings.

~ Charlie Wardle

130cm x 130cm // 50"x 50" 30% silk 70% cotton Made in India

SKU Do24SS