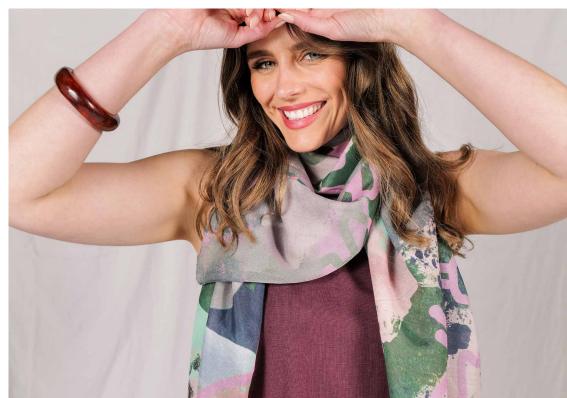

Printed and hand-finished in India

Pure natural fabrics

KERFI | 130 x 130cm | 50 x 50" | 30% silk 70% cotton | No24SS

MELIORA | 130 x 130cm | 50 x 50" | 30% silk 70% cotton | H024SS

VERVE | 130 x 130cm | 50 x 50" | 30% silk 70% cotton | K024SS