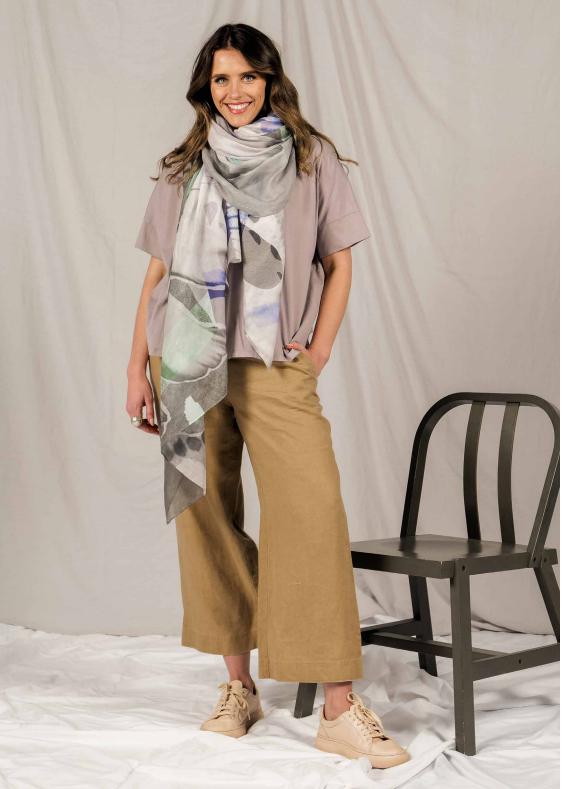

Fall in love with our limited-edition scarf designs every season, in bright spring colourways and moody winter hues, which are as individual as the wearer themselves.

What's your story?

Designed in Melbourne

Printed and hand-finished in India

Pure natural fabrics

KERFI | 130 x 130cm | 50 x 50" | 30% silk 70% cotton | No24SS

MELIORA | 130 x 130cm | 50 x 50" | 30% silk 70% cotton | H024SS

VERVE | 130 x 130cm | 50 x 50" | 30% silk 70% cotton | K024SS