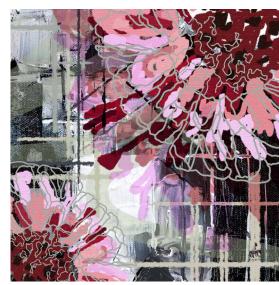

Fall in love with our limited-edition scarf designs every season, in bright spring colourways and moody winter hues, which are as individual as the wearer themselves.

What's your story?

Designed in Melbourne

Printed and hand-finished in India

Pure natural fabrics

KERFI | 130 x 130cm | 50 x 50" | 30% silk 70% cotton | No24SS

MELIORA | 130 x 130cm | 50 x 50" | 30% silk 70% cotton | H024SS

VERVE | 130 x 130cm | 50 x 50" | 30% silk 70% cotton | K024SS