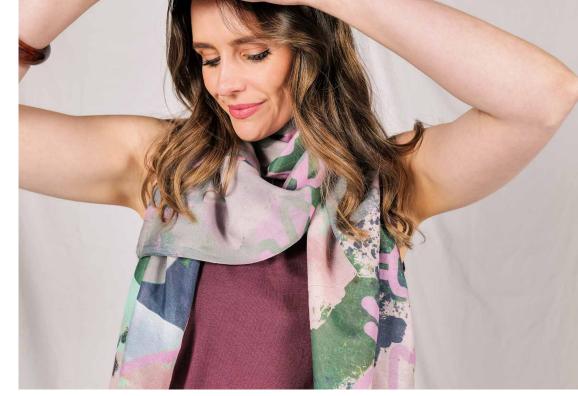

Printed and hand-finished in India

Pure natural fabrics

KERFI | 130 x 130cm | 50 x 50" | 30% silk 70% cotton | No24SS

MELIORA | 130 x 130cm | 50 x 50" | 30% silk 70% cotton | H024SS

VERVE | 130 x 130cm | 50 x 50" | 30% silk 70% cotton | K024SS