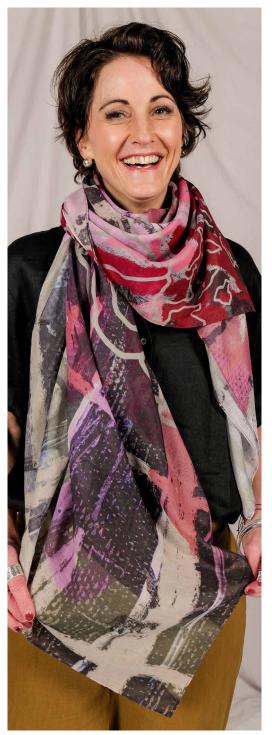

Printed and hand-finished in India

Pure natural fabrics

KERFI | 130 x 130cm | 50 x 50" | 30% silk 70% cotton | No24SS

MELIORA | 130 x 130cm | 50 x 50" | 30% silk 70% cotton | H024SS

VERVE | 130 x 130cm | 50 x 50" | 30% silk 70% cotton | K024SS

BARE | 130 x 130cm | 50 x 50" | 30% silk 70% cotton | E024SS

AIMER | 200 x 110cm | 79 x 43" | 30% silk 70% cotton | A024SS

REDIVIVUS | 130 x 130cm | 50 x 50" | 30% silk 70% cotton | L024SS

REVER | 200 x 110cm | 79 x 43" | 30% silk 70% cotton | C024SS

HAECCEITY | 130 x 130cm | 50 x 50" | 30% silk 70% cotton | Mo24SS

HALCYON | 130 x 130cm | 50 x 50" | 30% silk 70% cotton | J024SS

FIDARSI | 130 x 130cm | 50 x 50" | 30% silk 70% cotton | D024SS

RIRE | 200 x 110cm | 79 x 43" | 30% silk 70% cotton | B024SS