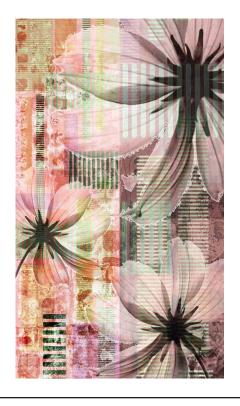

Fall in love with our limited-edition scarf designs every season, in bright spring colourways and moody winter hues, which are as individual as the wearer themselves.

What's your story?

Designed in Melbourne

Printed and hand-finished in India

Pure natural fabrics

KERFI | 130 x 130cm | 50 x 50" | 30% silk 70% cotton | No24SS

MELIORA | 130 x 130cm | 50 x 50" | 30% silk 70% cotton | H024SS

VERVE | 130 x 130cm | 50 x 50" | 30% silk 70% cotton | K024SS