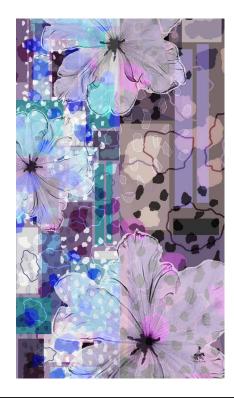

Fall in love with our limited-edition scarf designs every season, in bright spring colourways and moody winter hues, which are as individual as the wearer themselves.

What's your story?

Designed in Melbourne

Printed and hand-finished in India

Pure natural fabrics

KERFI | 130 x 130cm | 50 x 50" | 30% silk 70% cotton | No24SS

MELIORA | 130 x 130cm | 50 x 50" | 30% silk 70% cotton | H024SS

VERVE | 130 x 130cm | 50 x 50" | 30% silk 70% cotton | K024SS