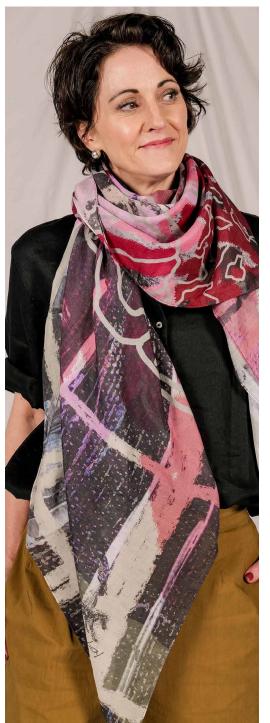

Printed and hand-finished in India

Pure natural fabrics

KERFI | 130 x 130cm | 50 x 50" | 30% silk 70% cotton | No24SS

MELIORA | 130 x 130cm | 50 x 50" | 30% silk 70% cotton | H024SS

VERVE | 130 x 130cm | 50 x 50" | 30% silk 70% cotton | K024SS

BARE | 130 x 130cm | 50 x 50" | 30% silk 70% cotton | E024SS

AIMER | 200 x 110cm | 79 x 43" | 30% silk 70% cotton | A024SS

REDIVIVUS | 130 x 130cm | 50 x 50" | 30% silk 70% cotton | L024SS

REVER | 200 x 110cm | 79 x 43" | 30% silk 70% cotton | C024SS

HAECCEITY | 130 x 130cm | 50 x 50" | 30% silk 70% cotton | Mo24SS

HALCYON | 130 x 130cm | 50 x 50" | 30% silk 70% cotton | J024SS

FIDARSI | 130 x 130cm | 50 x 50" | 30% silk 70% cotton | D024SS

RIRE | 200 x 110cm | 79 x 43" | 30% silk 70% cotton | B024SS