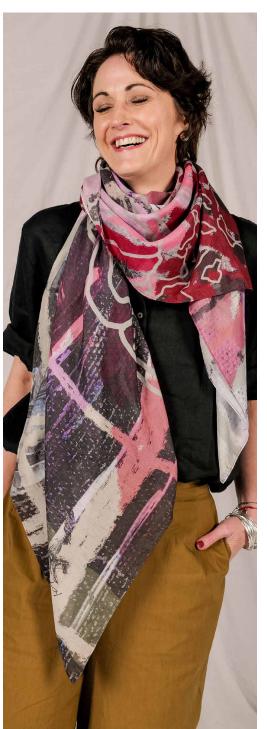

Printed and hand-finished in India

Pure natural fabrics

KERFI | 130 x 130cm | 50 x 50" | 30% silk 70% cotton | No24SS

MELIORA | 130 x 130cm | 50 x 50" | 30% silk 70% cotton | H024SS

VERVE | 130 x 130cm | 50 x 50" | 30% silk 70% cotton | K024SS

BARE | 130 x 130cm | 50 x 50" | 30% silk 70% cotton | E024SS

AIMER | 200 x 110cm | 79 x 43" | 30% silk 70% cotton | A024SS

REDIVIVUS | 130 x 130cm | 50 x 50" | 30% silk 70% cotton | L024SS

REVER | 200 x 110cm | 79 x 43" | 30% silk 70% cotton | C024SS

HAECCEITY | 130 x 130cm | 50 x 50" | 30% silk 70% cotton | Mo24SS

HALCYON | 130 x 130cm | 50 x 50" | 30% silk 70% cotton | J024SS

FIDARSI | 130 x 130cm | 50 x 50" | 30% silk 70% cotton | D024SS

RIRE | 200 x 110cm | 79 x 43" | 30% silk 70% cotton | B024SS