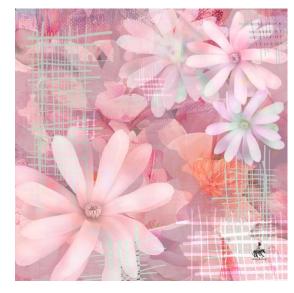

#### [verb] flourish; glowing; radiant

Art takes time - Monet grew his gardens before he painted them. ~ Atticus

180cm x 130cm // 70"x 50" 100% Australian merino wool Made in India

SKU X024AW