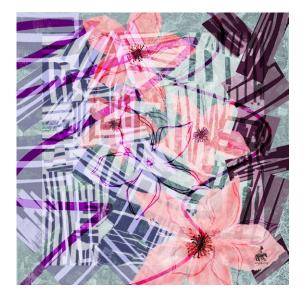

PLEACH | 130 x 130cm | 50 x 50" | merino wool | E024AW

SANCTUARY | 130 x 130cm | 50 x 50" | merino wool | G024AW

BLOOMING | 180 x 130cm | 70 x 50" | merino wool | X024AW

EUPHORIA | 130 x 130cm | 50 x 50" | merino wool | M024AW