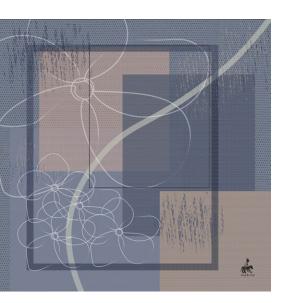

EVOLVE | 180 x 130cm | 70 x 50" | merino wool | B024AW

SANGFROID | 130 x 130cm | 50 x 50" | merino wool | F024AW

RESOLUTE | 180 x 130cm | 70 x 50" | merino wool | C024AW

REGINA | 180 x 130cm | 70 x 50" | merino wool | D024AW

HABILE | 130 x 130cm | 50 x 50" | merino wool | P024AW

HOLUS BOLUS | 130 x 130cm | 50 x 50" | merino wool | S024AW

EBULLIENT | 130 x 130cm | 50 x 50" | merino wool | Q024AW

CIRCUM | 130 x 130cm | 50 x 50" | merino wool | V024AW

### SANGFROID

{SONG-fwah} [noun - French] calmness and composure

Make your heart like a lake, with a calm still surface and great depths of kindness. ~ Lao Tzu

130cm x 130cm // 50"x 50" 100% Australian merino wool Made in India

SKU F024AW