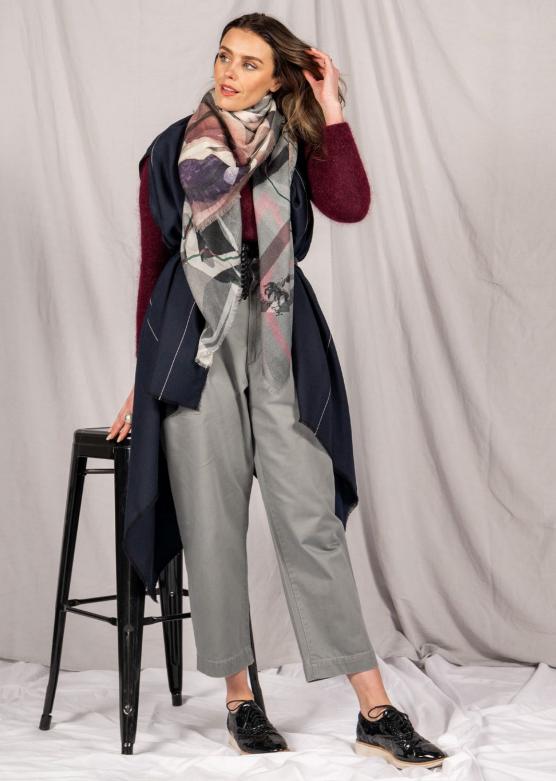

EVOLVE | 180 x 130cm | 70 x 50" | merino wool | B024AW

SANGFROID | 130 x 130cm | 50 x 50" | merino wool | F024AW

RESOLUTE | 180 x 130cm | 70 x 50" | merino wool | C024AW

REGINA | 180 x 130cm | 70 x 50" | merino wool | D024AW