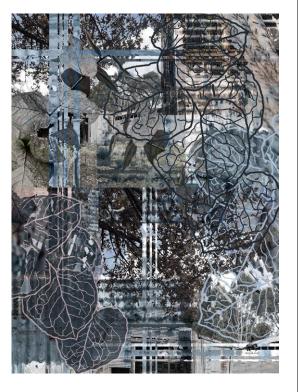

ESPERENZA | 130 x 130cm | 50 x 50" | merino wool | N024AW

BETOKEN | 130 x 130cm | 50 x 50" | merino wool | J024AW

DOUGHTY | 130 x 130cm | 50 x 50" | merino wool | R024AW

EFFULGENT | 130 x 130cm | 50 x 50" | merino wool | K024AW

HABILE | 130 x 130cm | 50 x 50" | merino wool | P024AW

HOLUS BOLUS | 130 x 130cm | 50 x 50" | merino wool | S024AW

EBULLIENT | 130 x 130cm | 50 x 50" | merino wool | Q024AW

CIRCUM | 130 x 130cm | 50 x 50" | merino wool | V024AW