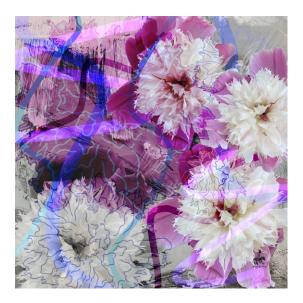

### SAUDADE

{soh-dahd} [noun - Portuguese] to miss; longing

If I had a single flower for every time I think about you... I could walk forever in my garden. ~ Alfred Lord Tennyson

130cm x 130cm // 50"x 50" 100% Australian merino wool Made in India