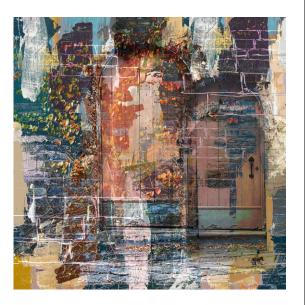

# CROIRE

{kwar} [verb - French] believe

There is nothing so brave in the whole wide world as a candle daring to live on in the wind. ~ Atticus

130cm x 130cm // 50"x 50" 100% Australian merino wool Made in India