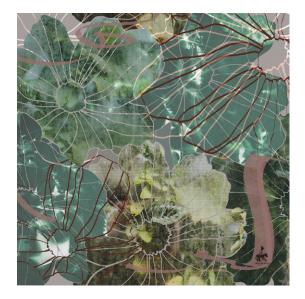

### SAUDADE

{soh-dahd} [noun - Portuguese] to miss; longing

If I had a single flower for every time I think about you... I could walk forever in my garden. ~ Alfred Lord Tennyson

130cm x 130cm // 50"x 50" 100% Australian merino wool Made in India