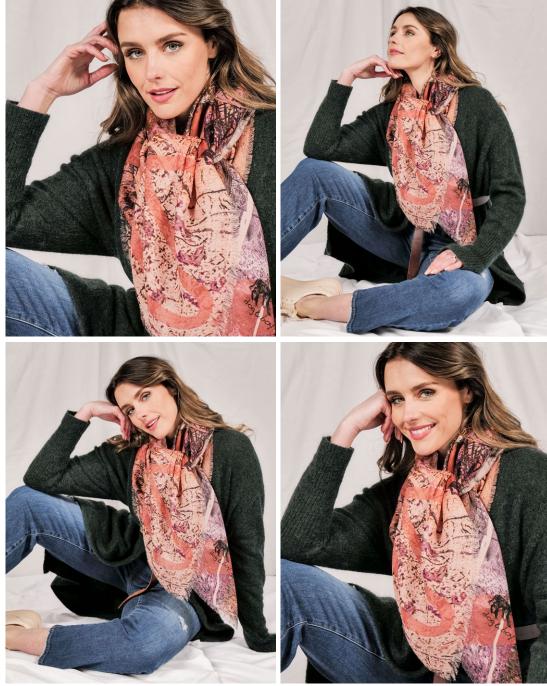

EVOLVE | 180 x 130cm | 70 x 50" | merino wool | B024AW

SANGFROID | 130 x 130cm | 50 x 50" | merino wool | F024AW

RESOLUTE | 180 x 130cm | 70 x 50" | merino wool | C024AW

REGINA | 180 x 130cm | 70 x 50" | merino wool | D024AW