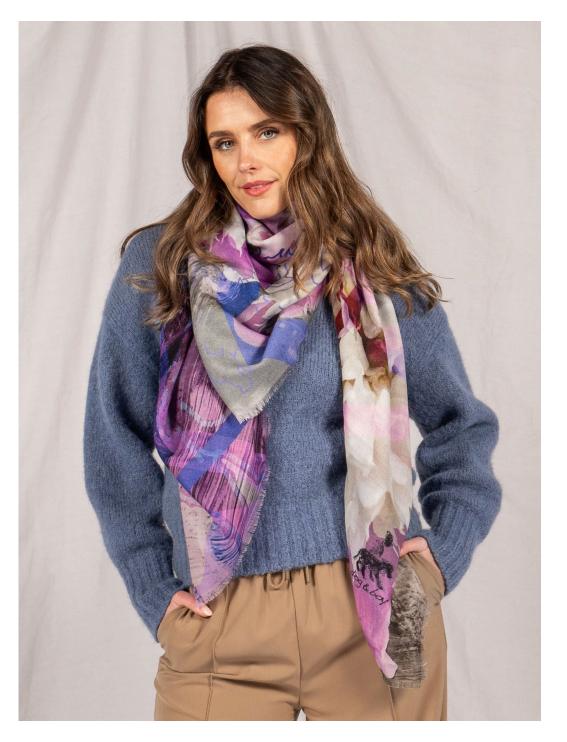

EVOLVE | 180 x 130cm | 70 x 50" | merino wool | B024AW

SANGFROID | 130 x 130cm | 50 x 50" | merino wool | F024AW

RESOLUTE | 180 x 130cm | 70 x 50" | merino wool | C024AW

REGINA | 180 x 130cm | 70 x 50" | merino wool | D024AW