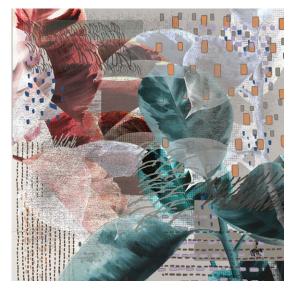

PLEACH | 130 x 130cm | 50 x 50" | merino wool | E024AW

SANCTUARY | 130 x 130cm | 50 x 50" | merino wool | G024AW

BLOOMING | 180 x 130cm | 70 x 50" | merino wool | X024AW

EUPHORIA | 130 x 130cm | 50 x 50" | merino wool | M024AW

ESPERENZA | 130 x 130cm | 50 x 50" | merino wool | N024AW

BETOKEN | 130 x 130cm | 50 x 50" | merino wool | J024AW

DOUGHTY | 130 x 130cm | 50 x 50" | merino wool | R024AW

EFFULGENT | 130 x 130cm | 50 x 50" | merino wool | K024AW