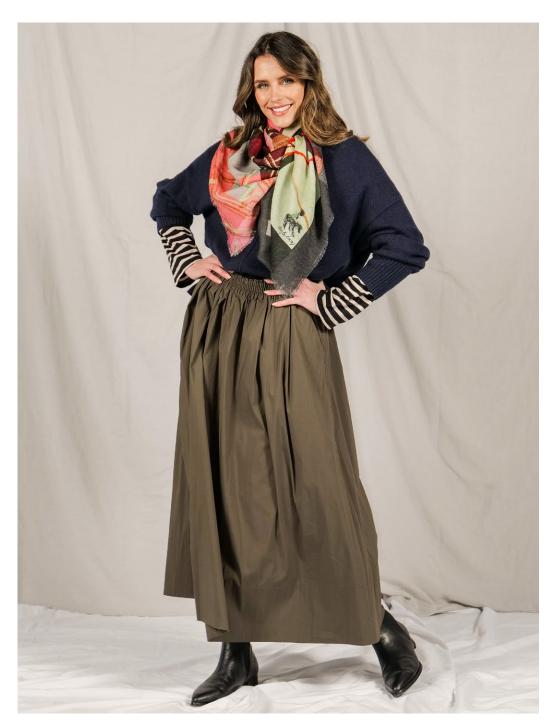

PLEACH | 130 x 130cm | 50 x 50" | merino wool | E024AW

SANCTUARY | 130 x 130cm | 50 x 50" | merino wool | G024AW

BLOOMING | 180 x 130cm | 70 x 50" | merino wool | X024AW

EUPHORIA | 130 x 130cm | 50 x 50" | merino wool | M024AW