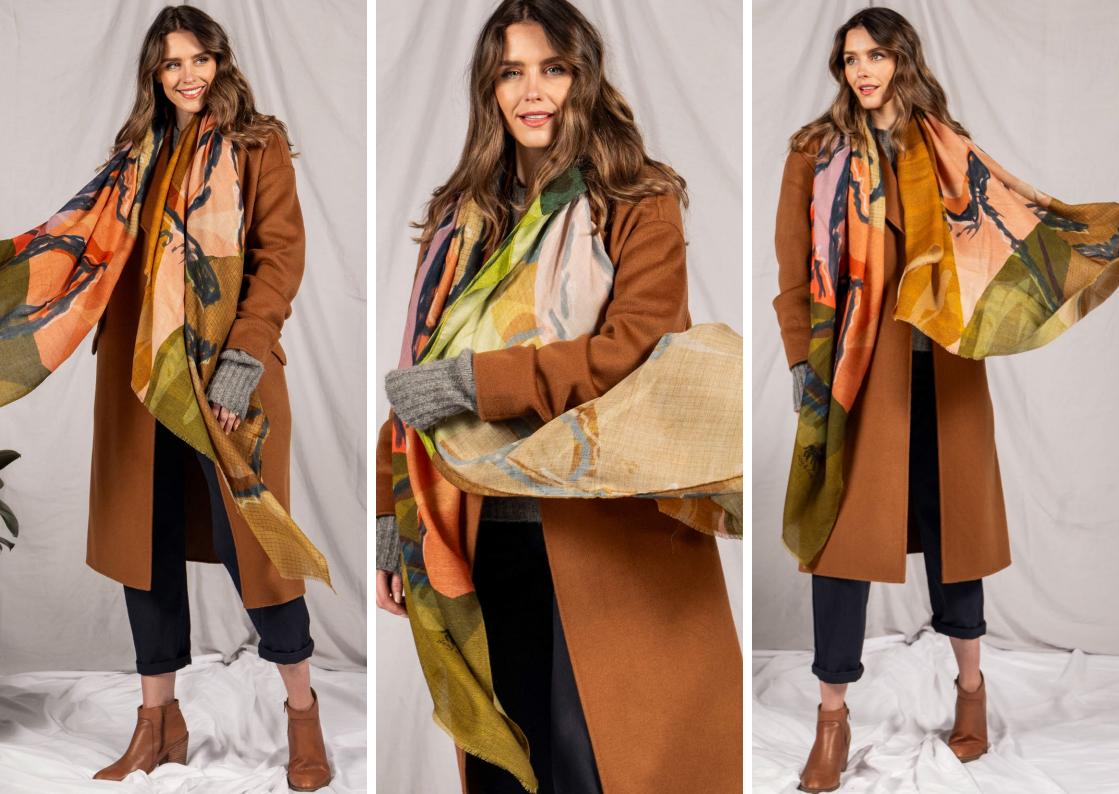

PLEACH | 130 x 130cm | 50 x 50" | merino wool | E024AW

SANCTUARY | 130 x 130cm | 50 x 50" | merino wool | G024AW

BLOOMING | 180 x 130cm | 70 x 50" | merino wool | X024AW

EUPHORIA | 130 x 130cm | 50 x 50" | merino wool | M024AW