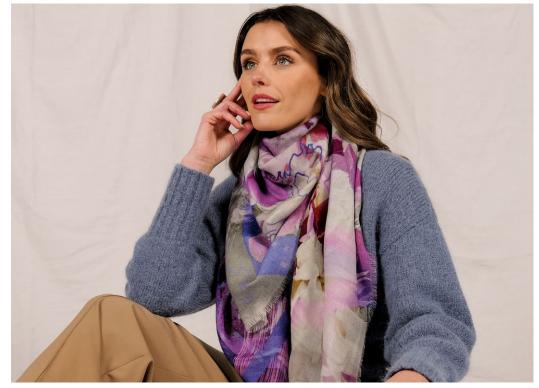

EVOLVE | 180 x 130cm | 70 x 50" | merino wool | B024AW

SANGFROID | 130 x 130cm | 50 x 50" | merino wool | F024AW

RESOLUTE | 180 x 130cm | 70 x 50" | merino wool | C024AW

REGINA | 180 x 130cm | 70 x 50" | merino wool | D024AW