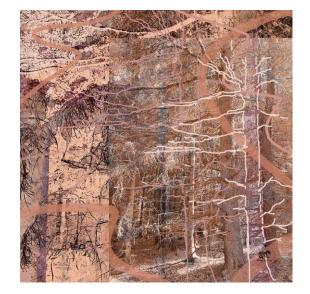

EVOLVE | 180 x 130cm | 70 x 50" | merino wool | B024AW

SANGFROID | 130 x 130cm | 50 x 50" | merino wool | F024AW

RESOLUTE | 180 x 130cm | 70 x 50" | merino wool | C024AW

REGINA | 180 x 130cm | 70 x 50" | merino wool | D024AW