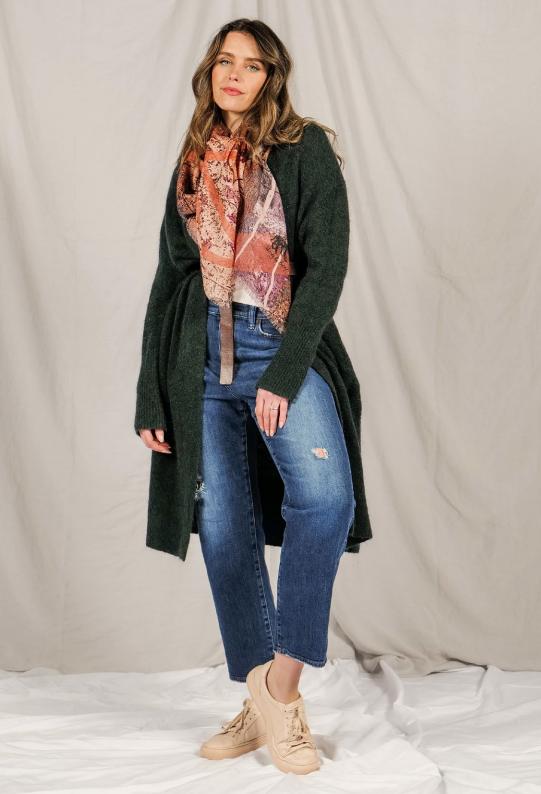

EVOLVE | 180 x 130cm | 70 x 50" | merino wool | B024AW

SANGFROID | 130 x 130cm | 50 x 50" | merino wool | F024AW

RESOLUTE | 180 x 130cm | 70 x 50" | merino wool | C024AW

REGINA | 180 x 130cm | 70 x 50" | merino wool | D024AW