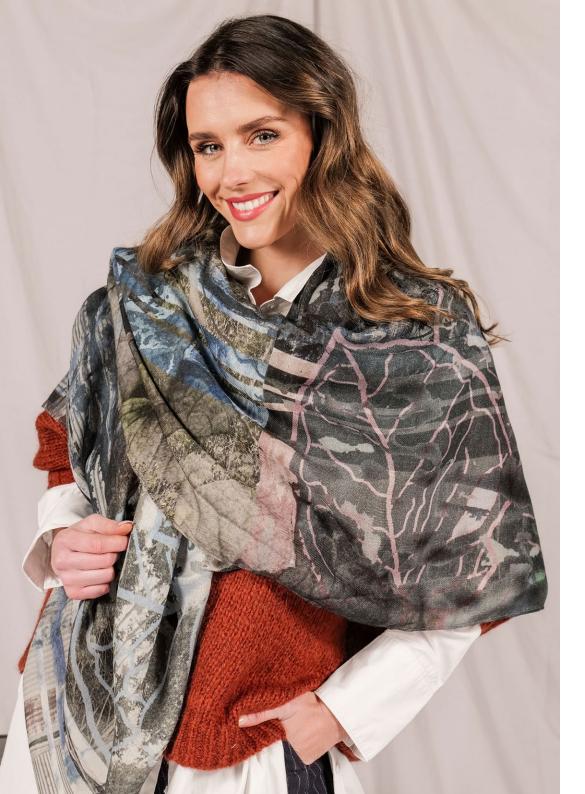

### SANGFROID

{SONG-fwah} [noun - French] calmness and composure

Make your heart like a lake, with a calm still surface and great depths of kindness. ~ Lao Tzu

130cm x 130cm // 50"x 50" 100% Australian merino wool Made in India

SKU F024AW