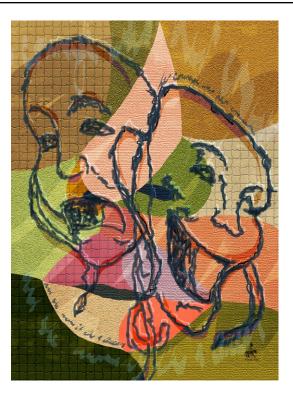

EVOLVE | 180 x 130cm | 70 x 50" | merino wool | B024AW

SANGFROID | 130 x 130cm | 50 x 50" | merino wool | F024AW

RESOLUTE | 180 x 130cm | 70 x 50" | merino wool | C024AW

REGINA | 180 x 130cm | 70 x 50" | merino wool | D024AW

PLEACH | 130 x 130cm | 50 x 50" | merino wool | E024AW

SANCTUARY | 130 x 130cm | 50 x 50" | merino wool | G024AW

BLOOMING | 180 x 130cm | 70 x 50" | merino wool | X024AW

EUPHORIA | 130 x 130cm | 50 x 50" | merino wool | M024AW