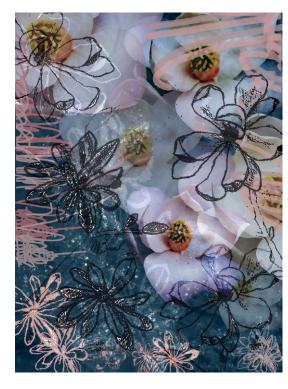

EVOLVE | 180 x 130cm | 70 x 50" | merino wool | B024AW

SANGFROID | 130 x 130cm | 50 x 50" | merino wool | F024AW

RESOLUTE | 180 x 130cm | 70 x 50" | merino wool | C024AW

REGINA | 180 x 130cm | 70 x 50" | merino wool | D024AW

PLEACH | 130 x 130cm | 50 x 50" | merino wool | E024AW

SANCTUARY | 130 x 130cm | 50 x 50" | merino wool | G024AW

BLOOMING | 180 x 130cm | 70 x 50" | merino wool | X024AW

EUPHORIA | 130 x 130cm | 50 x 50" | merino wool | M024AW