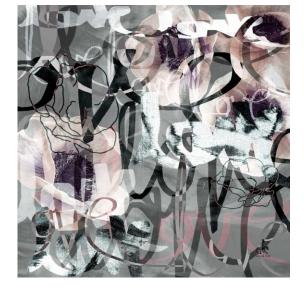

# CROIRE

{kwar} [verb - French] believe

There is nothing so brave in the whole wide world as a candle daring to live on in the wind. ~ Atticus

130cm x 130cm // 50"x 50" 100% Australian merino wool Made in India