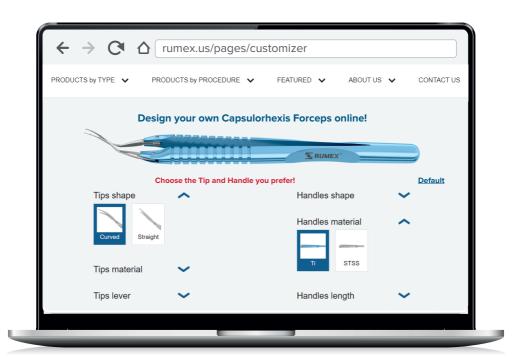

## CROSS-ACTION CAPSULORHEXIS FORCEPS ONLINE CUSTOMIZER

## Create your own unique instrument!

Choose sizes, shapes, and materials that you prefer.

Curved or Straight, Long or Short, Titanium or Stainless Steel up to your preferences. You can modify the tool with a few clicks!

Choose the combination of features that suits your needs best to see your tailored instrument!

## CROSS-ACTION CAPSULORHEXIS FORCEPS ONLINE CUSTOMIZER

Choose sizes, shapes, and materials that you prefer.

72 variants are available! You design, we create!