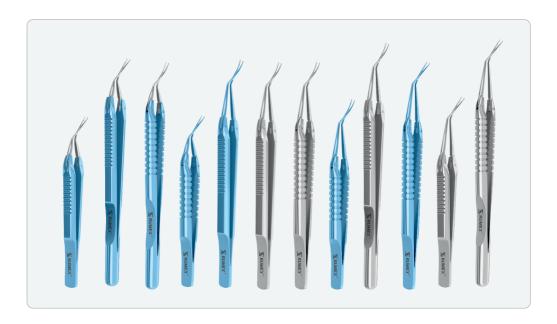

## CROSS-ACTION CAPSULORHEXIS FORCEPS ONLINE CUSTOMIZER

Choose sizes, shapes, and materials that you prefer.

72 variants are available! You design, we create!

## In any case you get modern perfectly crafted capsulorhexis forceps.

- Hinge joints allow for even distribution of pressure at three points.
- Cross-action prevents viscoelastic leakage and protects the incision from hyperextension.
- Curved shafts prevent corneal deformation.
- Sharp and delicate cystotome tips allow to make the first pinch easily.
- Tungsten carbide coated tips for better gripping of the capsule.
- Engravings (2.50/ 5.00 mm) assist in measuring the rhexis.
- Fits through a 1.50 mm incision.