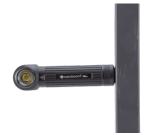

### **MULTI FUNCTIONAL**

The M6xr is a universal torch and a headlamp in one. Fix it on magnetic surfaces by the integrated rubber covered magnet, attach it to a pocket with the steel clip or just hold it vertically in your hand. The comfortable headband and lamp holder makes the M6xr a very powerful versatile headlamp too.

### **MAGNETIC**

With the built in rubber coated magnet you will be able to fix your multilamp on any magnetic surface to use it as a fixed work light for hands free operation.