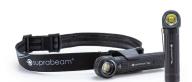

# WHAT'S IN THE BOX

MULTILAMP

STRAP

### **MULTI FUNCTIONAL**

The M6xr is a universal torch and a headlamp in one. Fix it on magnetic surfaces by the integrated rubber covered magnet, attach it to a pocket with the steel clip or just hold it vertically in your hand. The comfortable headband and lamp holder makes the M6xr a very powerful versatile headlamp too.

### **ENDLESS MOUNTING OPTIONS**

The M6xr can be mounted on any helmet. You can mount the M6xr on your helmet with the headband, which has silicone stripes for a firm grip or you can use the supplied adhesive helmet adapter.

### SILICONE HEADBAND

Mount your headlamp on any helmet. No brackets or fuss as headband fixies to all helmet surfaces.