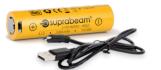

### **BATTERY WITH USB**

Our new Li-lon battery has been special built with integrated USB-charging. It offers demanding users the benefit of purchasing a second battery for being able to charge a spare battery while using the torch. Truly for Professionals!

### LI-ION 18650 USB 3000 mAh

The high capacity Li-ion 18650 USB rechargeable battery is compatible with the M6xr and can be charged externally.