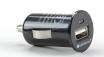

### 12/24V -1A USB CHARGER

With the 12/24V, 1 Amp USB charger you can recharge your rechargeable Suprabeam products while you are on the go.