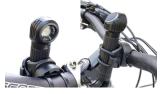

### **BIKE MOUNT**

Our Bike Mount with fully rotating universal clamp-antivibration grip. Fits almost every Bike bar.