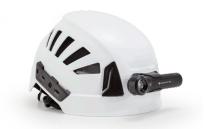

### **ENDLESS MOUNTING OPTIONS**

The M6xr can be mounted on any helmet. You can mount the M6xr on your helmet with the headband, which has silicone stripes for a firm grip or you can use the supplied adhesive helmet adapter.

### SILICONE HEADBAND

Mount your headlamp on any helmet. No brackets or fuss as headband fixies to all helmet surfaces.