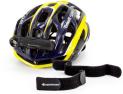

### SILICONE HEADBAND

Mount your headlamp on any helmet. No brackets or fuss as headband fixies to all helmet surfaces.