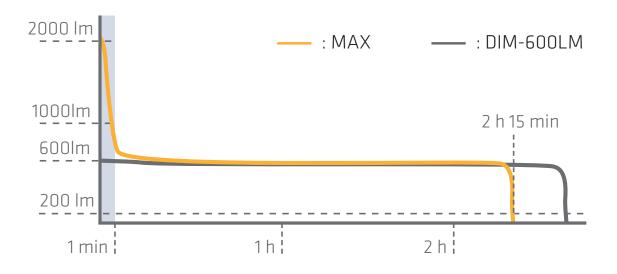

# LIGHT CURVE AND RUNTIMES

MAX

2000 LUMENS 200

2 h | 15 min

DIMMING

600 LUMENS

2<sup>30</sup>-260h

# **ELECTRONICS**

| Built in Controller:   | Yes, dimmable                                                                     |
|------------------------|-----------------------------------------------------------------------------------|
| Standard Power Source: | Li-ion 18650 (3000 mAh)                                                           |
| Beam / Distance:       | Mixed beam 30°/70° / 165 Meter                                                    |
| Luminous Flux:         | Max: 2000 lm / Dimming: 600-6 lm                                                  |
| Lighting Time:         | Max: 2h 15min<br>Dimming: 2h 30min-260h                                           |
| Accessories included:  | Washable Headband,<br>USB Charging Cable, Strap,<br>Adhesive Helmet Mount, Manual |
| Charging temperature:  | 0°C - +45°C                                                                       |