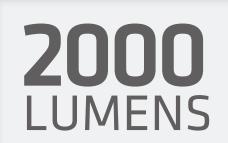

# LIGHT CURVE AND RUNTIMES

MAX

2000 LUMENS 200

2 h | 15 min

DIMMING

600 LUMENS

2<sup>30</sup>-260h

# **ELECTRONICS**

| Built in Controller:   | Yes, dimmable                                                                     |
|------------------------|-----------------------------------------------------------------------------------|
| Standard Power Source: | Li-ion 18650 (3000 mAh)                                                           |
| Beam / Distance:       | Mixed beam 30°/70° / 165 Meter                                                    |
| Luminous Flux:         | Max: 2000 lm / Dimming: 600-6 lm                                                  |
| Lighting Time:         | Max: 2h 15min<br>Dimming: 2h 30min-260h                                           |
| Accessories included:  | Washable Headband,<br>USB Charging Cable, Strap,<br>Adhesive Helmet Mount, Manual |
| Charging temperature:  | 0°C - +45°C                                                                       |