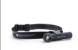

### **ENDLESS MOUNTING OPTIONS**

The M6xr can be mounted on any helmet. You can mount the M6xr on your helmet with the headband, which has silicone stripes for a firm grip or you can use the supplied adhesive helmet adapter.

### SILICONE HEADBAND

Mount your headlamp on any helmet. No brackets or fuss as headband fixies to all helmet surfaces.