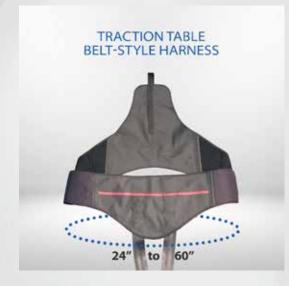

## TRACTION TABLE BELT

- Universal design fits most patient and traction tables
- Non-slip surface provides superior patient comfort
- Easily fit patient in 1 minute or less
- Quick release buckle for easy tension adjustment

## NONSLIP & CONTOURED

Contoured thoracic wrap fits comfortably under the rib cage of both female and male patients while providing optimal comfort. Durable nonslip fabric ensures belts stay in place without slipping, even over clothing. Works with most traction tables.