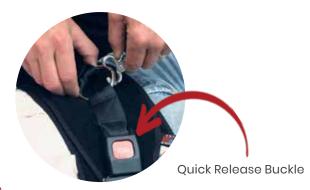

## TRACTION TABLE BELT

- Universal design fits most patient and traction tables
- Non-slip surface provides superior patient comfort
- Easily fit patient in 1 minute or less
- Quick release buckle for easy tension adjustment

Optional Extension Kit extends the Traction Belt to accommodate up to 90 inch/228 cm waists

Available From:

The Traction Table Belt feature nylon straps and quick release buckles for easy tension adjustment to significantly reduce fitting time. Design allows fitting of most patients in a minute or less with little or no readjustment during treatment.