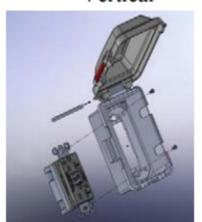

ariety of applications.

## **Features:**

- . Comply with 2014 Article 406.9(B)(1) for wet locations and extra-duty applications, and meet UL 514D standard.
- . UV stabilized polycarbonate for longtime durability.
- . Cover mounts horizontally or vertically with base.
- . Includes 2 inserts matching decorative devices, duplex receptacles, and a variety of single receptacles and toggle switches.

## **Ratings:**

- . Cover: UV stabilized polycarbonate(PC) plastic.
- . Certified for Type 3R.
- . Outdoor Enclosures
- . Cover cord opening: Horizontal- 2 cord outlets 0.5" wide by 0.9" high.

Vertical- 2 cord outlets 0.5" wide by 0.9" high.

. Gasket: PE with slits for mounting screws

. Cord size: Fits #12AWG or lighter cord.

. Hinge Pin: Plated steel

## **Product Dimensions:**



Vertical



Horizontal