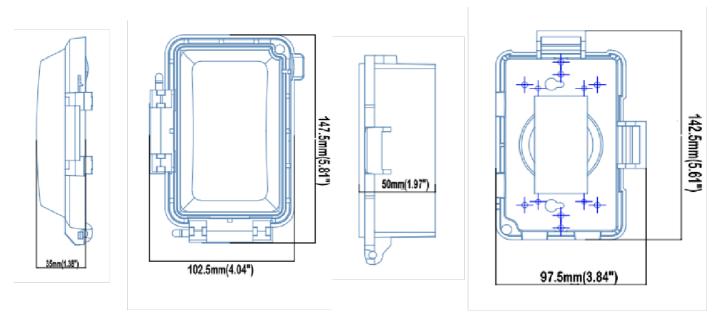

erts for a variety of applications.

## **Features:**

- . Comply with 2014 Article 406.9(B)(1) for wet locations and extra-duty applications, and meet UL 514D standard.
- . UV stabilized polycarbonate for longtime durability.
- . Cover mounts horizontally or vertically with base.
- . Includes 2 inserts matching decorative devices, duplex receptacles, and a variety of single receptacles and toggle switches.

## **Ratings:**

- . Cover: UV stabilized polycarbonate(PC) plastic.
- . Certified for Type 3R.
- . Outdoor Enclosures
- . Cover cord opening: Horizontal- 2 cord outlets 0.5" wide by 0.9" high.

Vertical- 2 cord outlets 0.5" wide by 0.9" high.

. Gasket: PE with slits for mounting screws

. Cord size: Fits #12AWG or lighter cord.

. Hinge Pin: Plated steel

## **Product Dimensions:**



Vertical



Horizontal