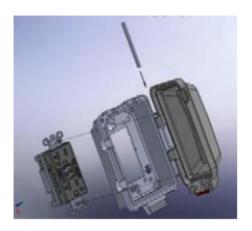

ications.

## **Features:**

- . Comply with 2014 Article 406.9(B)(1) for wet locations and extra-duty applications, and meet UL 514D standard.
- . UV stabilized polycarbonate for longtime durability.
- . Cover mounts horizontally or vertically with base.
- . Includes 2 inserts matching decorative devices, duplex receptacles, and a variety of single receptacles and toggle switches.

## **Ratings:**

- . Cover: UV stabilized polycarbonate(PC) plastic.
- . Certified for Type 3R.
- . Outdoor Enclosures
- . Cover cord opening: Horizontal- 2 cord outlets 0.5" wide by 0.9" high.

Vertical- 2 cord outlets 0.5" wide by 0.9" high.

. Gasket: PE with slits for mounting screws

. Cord size: Fits #12AWG or lighter cord.

. Hinge Pin: Plated steel

## **Product Dimensions:**



Vertical



Horizontal