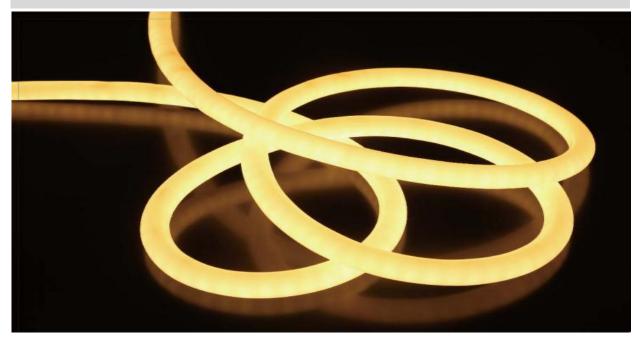

# 2 wire LED NEON FLEX LIGHT Introduction

#### **Features:**

- \*2 wire pure copper wire
- \*14mm diameter milky transparent cover,UV-resistant,frigid-proof,enviromental-friendly and non-toxic PVC cable
- \*Consume 80% less energy than traditional glass neon
- \*Bend and cut or anyway you want
- \*Selecting high quality LED bulbs
- \*IP65, suitbale for outdoor use