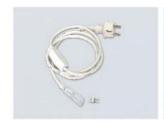

### Power cord set:

6ft SJTW UL power cord with 6A rectifier, with PVC connector and UL plug and 1pc male Pin