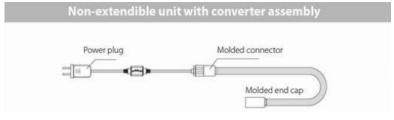

### Power cord set:

6ft SJTW UL power cord with 6A rectifier, with PVC connector and UL plug and 1pc male Pin

# **ACCESSORIES**