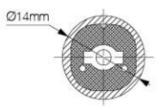

#### **Features:**

- \*2 wire pure copper wire
- \*14mm diameter milky transparent cover,UV-resistant,frigid-proof,enviromental-friendly and non-toxic PVC cable
- \*Consume 80% less energy than traditional glass neon
- \*Bend and cut or anyway you want
- \*Selecting high quality LED bulbs
- \*IP65, suitbale for outdoor use