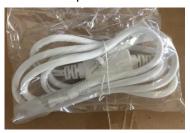

### Power cord set:

6ft SJTW UL power cord with 6A rectifier, with PVC connector and UL plug and 1pc male Pin

# **ACCESSORIES**