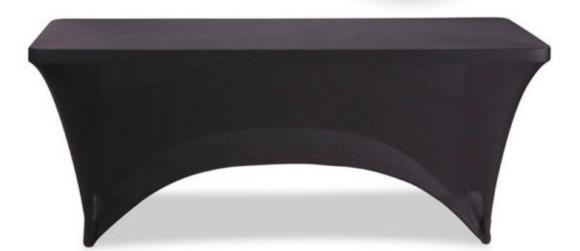

## FEATURES

- Fitted stretch table cover
- Snug fit to 48" x 24", 72" x 30" and 96" x 30" folding tables
- Creates instant
  elegance and
  professional look
- 90% polyester and 10% spandex cover
- Machine washable and iron safe

iGear<sup>™</sup> Stretch Covers fitted table cloth designed to snugly fit 4', 6' and 8' folding tables to create an instantly professional display, for any type of special event or function. An elegant transformation of a resin or wood top folding table in just seconds. Sewn in pockets are reinforced to secure cover to legs. Made from 90% polyester and 10% spandex fabric, covers are machine washable and iron safe. All Iceberg products are backed by a 15 year manufacturer's limited warranty.