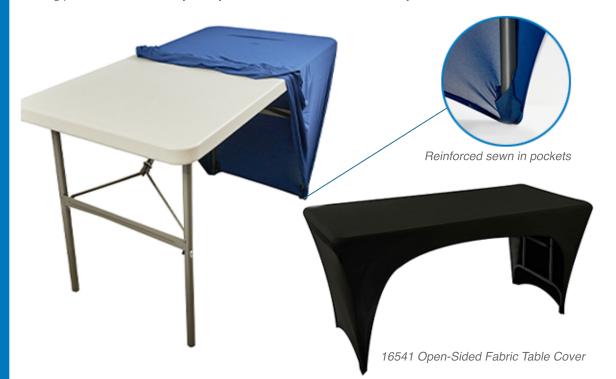

iGear<sup>™</sup> Stretch Covers fitted table cloth designed to snugly fit 4', 6' and 8' folding tables to create an instantly professional display, for any type of special event or function. An elegant transformation of a resin or wood top folding table in just seconds. Sewn in pockets are reinforced to secure cover to legs. Made from 90% polyester and 10% spandex fabric, covers are machine washable and iron safe. All Iceberg products are backed by a 15 year manufacturer's limited warranty.

| Specifications |                                       |      |       |
|----------------|---------------------------------------|------|-------|
| Item Number    | Description                           | Size | Color |
| 16513          | Stretch Fabric Table Cover            | 4'   | White |
| 16511          | Stretch Fabric Table Cover            | 4'   | Black |
| 16516          | Stretch Fabric Table Cover            | 4'   | Blue  |
| 16526          | Stretch Fabric Table Cover            | 6'   | Blue  |
| 16523          | Stretch Fabric Table Cover            | 6'   | White |
| 16541          | Open-Sided Stretch Fabric Table Cover | 6'   | Black |
| 16621          | Stretch Fabric Table Top Cap          | 6'   | Black |
| 16546          | Open-Sided Stretch Fabric Table Cover | 6'   | Blue  |
| 16521          | Stretch Fabric Table Cover            | 6'   | Black |
| 16631          | Stretch Fabric Table Top Cap          | 8'   | Black |
| 16536          | Stretch Fabric Table Cover            | 8'   | Blue  |
| 16531          | Stretch Fabric Table Cover            | 8'   | Black |
| 16533          | Stretch Fabric Table Cover            | 8'   | White |