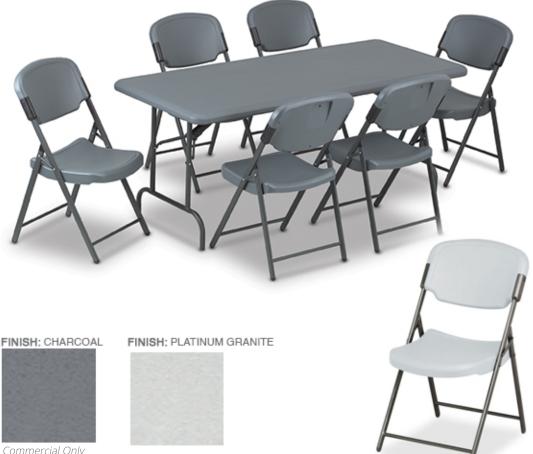

## DIMENSIONS

- Commercial Chair -35.5" L x 21.5" W x 18.75″ H
- Classic Chair 35.5" L x 18" W x 15" H

These folding chairs are extraordinarily comfortable. Ergonomically contoured, extra-wide seat and back provide all-day support with a softer feel. The seat and back are constructed of blow-molded highdensity Polyethylene with soft radius edges. This gives both the seat and back a "Soft but firm" feel. Made in the USA. All Iceberg products are backed by a 15 year manufacturer's limited warranty.

| Commei | ciai | l Onl | y |
|--------|------|-------|---|
|        |      |       |   |

| Specifications |                                       |                  |         |  |
|----------------|---------------------------------------|------------------|---------|--|
| Item Number    | Description                           | Color            | Count   |  |
| 64003          | Commercial Folding Chair              | Platinum Granite | 1 Pack  |  |
| 64007          | Commercial Folding Chair              | Charcoal         | 1 Pack  |  |
| 64043          | Commercial Folding Chair              | Platinum Granite | 4 Pack  |  |
| 64047          | Commercial Folding Chair              | Charcoal         | 4 Pack  |  |
| 64033          | Classic Folding Chair                 | Platinum Granite | 4 Pack  |  |
| 64048          | Folding Chair Cart, 34-Chair Capacity | Black            |         |  |
| 64243          | Commercial Folding Chair Pack         | Platinum Granite | 32 Pack |  |
| 64247          | Commercial Folding Chair Pack         | Charcoal         | 32 Pack |  |
| 64343          | Classic Folding Chair Pack            | Platinum Granite | 30 Pack |  |