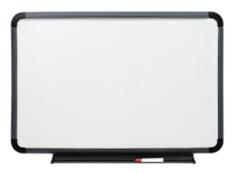

Ingenuity™ Collaboration Boards are a break through in design, function and durability. They are the first communication boards employing one piece, blow-molded bodies with integral, living hinge frame faces which completely surround the board surface and provide full support against the wall. Lightweight and extremely durable, Ingenuity™ is the choice where utility and durability is preferred. Available as Dry Erase, Bulletin or Combination. All Iceberg products are backed by a 15 year manufacturer's limited warranty.

37039 Dry Erase with Marker Tray Charcoal 36" x 24"

36037 Dry Erase/Cork Bulletin Charcoal 36" x 24"

37037 Dry Erase with Caddy Charcoal 36" x 24"

35037 Cork Bulletin Charcoal 36" x 24"

| Specifications |                            |          |           |
|----------------|----------------------------|----------|-----------|
| Item Number    | Description                | Trim     | Size      |
| 37039          | Dry Erase with Marker Tray | Charcoal | 36" x 24" |
| 37049          | Dry Erase with Marker Tray | Charcoal | 48" x 36" |
| 37069          | Dry Erase with Marker Tray | Charcoal | 66" x 42" |
| 37037          | Dry Erase with Caddy       | Charcoal | 36" x 24" |
| 37047          | Dry Erase with Caddy       | Charcoal | 48" x 36" |
| 37067          | Dry Erase with Caddy       | Charcoal | 66" x 42" |
| 35037          | Cork Bulletin              | Charcoal | 36" x 24" |
| 35047          | Cork Bulletin              | Charcoal | 48" x 36" |
| 35067          | Cork Bulletin              | Charcoal | 66" x 42" |
| 36037          | Dry Erase/Cork Bulletin    | Charcoal | 36" x 24" |
| 36047          | Dry Erase/Cork Bulletin    | Charcoal | 48" x 36" |
| 36067          | Dry Erase/Cork Bulletin    | Charcoal | 66" x 42" |