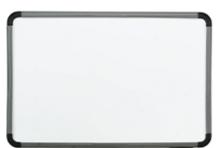

Ingenuity™ Collaboration Boards are a break through in design, function and durability. They are the first communication boards employing one piece, blow-molded bodies with integral, living hinge frame faces which completely surround the board surface and provide full support against the wall. Lightweight and extremely durable, Ingenuity™ is the choice where utility and durability is preferred. Available as Dry Erase, Bulletin or Combination. All Iceberg products are backed by a 15 year manufacturer's limited warranty.

37039 Dry Erase with Marker Tray Charcoal 36" x 24"

36037 Dry Erase/Cork Bulletin Charcoal 36" x 24"

37037 Dry Erase with Caddy Charcoal 36" x 24"

35037 Cork Bulletin Charcoal 36" x 24"

| Specifications |                            |          |           |
|----------------|----------------------------|----------|-----------|
| Item Number    | Description                | Trim     | Size      |
| 37039          | Dry Erase with Marker Tray | Charcoal | 36" x 24" |
| 37049          | Dry Erase with Marker Tray | Charcoal | 48" x 36" |
| 37069          | Dry Erase with Marker Tray | Charcoal | 66" x 42" |
| 37037          | Dry Erase with Caddy       | Charcoal | 36" x 24" |
| 37047          | Dry Erase with Caddy       | Charcoal | 48" x 36" |
| 37067          | Dry Erase with Caddy       | Charcoal | 66" x 42" |
| 35037          | Cork Bulletin              | Charcoal | 36" x 24" |
| 35047          | Cork Bulletin              | Charcoal | 48" x 36" |
| 35067          | Cork Bulletin              | Charcoal | 66" x 42" |
| 36037          | Dry Erase/Cork Bulletin    | Charcoal | 36" x 24" |
| 36047          | Dry Erase/Cork Bulletin    | Charcoal | 48" x 36" |
| 36067          | Dry Erase/Cork Bulletin    | Charcoal | 66" x 42" |