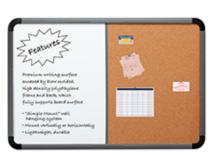

## **FEATURES**

- Dry Erase features a premium ghost-free coated-styrene surface and marker tray
- Replaceable surface (see web site for details)
- Hanging hardware included
- Easy horizontal or vertical installation

37039 Dry Erase with Marker Tray Charcoal 36" x 24"

36037 Dry Erase/Cork Bulletin Charcoal 36" x 24"

37037 Dry Erase with Caddy Charcoal 36" x 24"

35037 Cork Bulletin Charcoal 36" x 24"

| Specifications |                            |          |           |
|----------------|----------------------------|----------|-----------|
| Item Number    | Description                | Trim     | Size      |
| 37039          | Dry Erase with Marker Tray | Charcoal | 36" x 24" |
| 37049          | Dry Erase with Marker Tray | Charcoal | 48" x 36" |
| 37069          | Dry Erase with Marker Tray | Charcoal | 66" x 42" |
| 37037          | Dry Erase with Caddy       | Charcoal | 36" x 24" |
| 37047          | Dry Erase with Caddy       | Charcoal | 48" x 36" |
| 37067          | Dry Erase with Caddy       | Charcoal | 66" x 42" |
| 35037          | Cork Bulletin              | Charcoal | 36" x 24" |
| 35047          | Cork Bulletin              | Charcoal | 48" x 36" |
| 35067          | Cork Bulletin              | Charcoal | 66" x 42" |
| 36037          | Dry Erase/Cork Bulletin    | Charcoal | 36" x 24" |
| 36047          | Dry Erase/Cork Bulletin    | Charcoal | 48" x 36" |
| 36067          | Dry Erase/Cork Bulletin    | Charcoal | 66" x 42" |