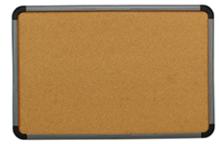

Ingenuity™ Collaboration Boards are a break through in design, function and durability. They are the first communication boards employing one piece, blow-molded bodies with integral, living hinge frame faces which completely surround the board surface and provide full support against the wall. Lightweight and extremely durable, Ingenuity™ is the choice where utility and durability is preferred. Available as Dry Erase, Bulletin or Combination. All Iceberg products are backed by a 15 year manufacturer's limited warranty.

37039 Dry Erase with Marker Tray Charcoal 36" x 24"

36037 Dry Erase/Cork Bulletin Charcoal 36" x 24"

37037 Dry Erase with Caddy Charcoal 36" x 24"

35037 Cork Bulletin Charcoal 36" x 24"

| Specifications |                            |          |           |
|----------------|----------------------------|----------|-----------|
| Item Number    | Description                | Trim     | Size      |
| 37039          | Dry Erase with Marker Tray | Charcoal | 36" x 24" |
| 37049          | Dry Erase with Marker Tray | Charcoal | 48" x 36" |
| 37069          | Dry Erase with Marker Tray | Charcoal | 66" x 42" |
| 37037          | Dry Erase with Caddy       | Charcoal | 36" x 24" |
| 37047          | Dry Erase with Caddy       | Charcoal | 48" x 36" |
| 37067          | Dry Erase with Caddy       | Charcoal | 66" x 42" |
| 35037          | Cork Bulletin              | Charcoal | 36" x 24" |
| 35047          | Cork Bulletin              | Charcoal | 48" x 36" |
| 35067          | Cork Bulletin              | Charcoal | 66" x 42" |
| 36037          | Dry Erase/Cork Bulletin    | Charcoal | 36" x 24" |
| 36047          | Dry Erase/Cork Bulletin    | Charcoal | 48" x 36" |
| 36067          | Dry Erase/Cork Bulletin    | Charcoal | 66" x 42" |