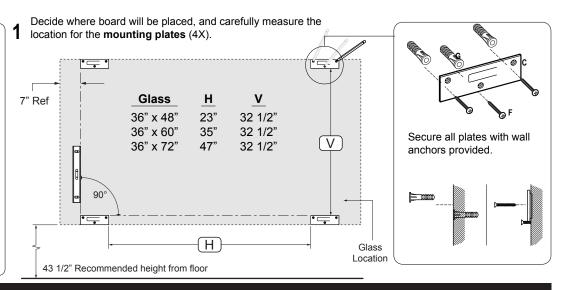

## CAUTION! Sharp instruments may damage coating. Use caution during installation.

2 Slide bottom support brackets (2X) over the secured mounting plates. Carefully place board into slot of support brackets. Make sure to hold board in place through the completion of step 3.



While holding board in place, carefully slide top support brackets (2X) over the secured mounting plates.

H EraserTray (1X)



4 Slide the single **rail** through the bottom post of support bracket at a slight angle. Then rotate rail and slide through opposite post. Adjust rail so that it is even.



5 Turn plastic sleeve on **post** to secure rail to bottom brackets. Take the **eraser tray** and secure it to rail at desired location.



Customer Service: (800) 580-1310

Made in China