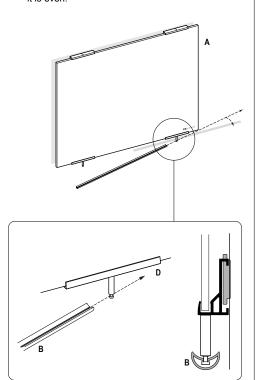

## CAUTION! Sharp instruments may damage coating. Use caution during installation.

2 Slide bottom support brackets (2X) over the secured mounting plates. Carefully place board into slot of support brackets. Make sure to hold board in place through the completion of step 3.

While holding board in place, carefully slide top support brackets (2X) over the secured mounting plates.

H EraserTray (1X)

4 Slide the single **rail** through the bottom post of support bracket at a slight angle. Then rotate rail and slide through opposite post. Adjust rail so that it is even.