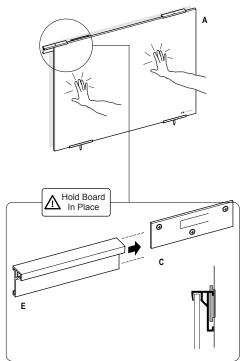

While holding board in place, carefully slide top support brackets (2X) over the secured mounting plates.

H EraserTray (1X)

4 Slide the single **rail** through the bottom post of support bracket at a slight angle. Then rotate rail and slide through opposite post. Adjust rail so that it is even.