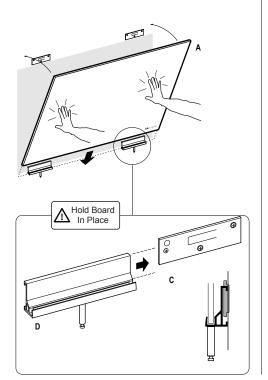

## CAUTION! Sharp instruments may damage coating. Use caution during installation.

2 Slide bottom support brackets (2X) over the secured mounting plates. Carefully place board into slot of support brackets. Make sure to hold board in place through the completion of step 3.