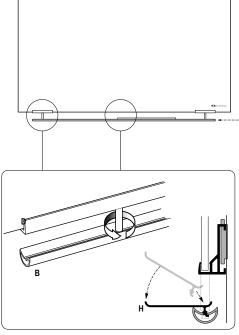

While holding board in place, carefully slide top support brackets (2X) over the secured mounting plates.

H EraserTray (1X)

4 Slide the single **rail** through the bottom post of support bracket at a slight angle. Then rotate rail and slide through opposite post. Adjust rail so that it is even.

5 Turn plastic sleeve on **post** to secure rail to bottom brackets. Take the **eraser tray** and secure it to rail at desired location.

Customer Service: (800) 580-1310

Made in China