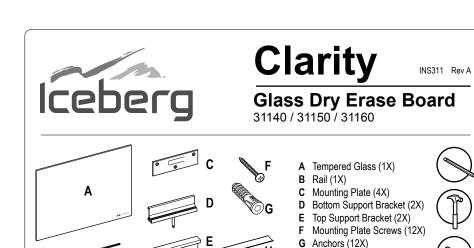

## CAUTION! Sharp instruments may damage coating. Use caution during installation.

2 Slide bottom support brackets (2X) over the secured mounting plates. Carefully place board into slot of support brackets. Make sure to hold board in place through the completion of step 3.



While holding board in place, carefully slide top support brackets (2X) over the secured mounting plates.

H EraserTray (1X)



4 Slide the single **rail** through the bottom post of support bracket at a slight angle. Then rotate rail and slide through opposite post. Adjust rail so that it is even.



5 Turn plastic sleeve on **post** to secure rail to bottom brackets. Take the **eraser tray** and secure it to rail at desired location.



Customer Service: (800) 580-1310

Made in China