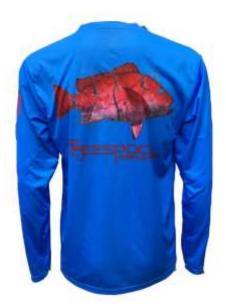

## **Performance Fishing Shirt**

Retail Pack

| S | Μ | L | XL | 2XL |
|---|---|---|----|-----|
| 1 | 2 | 2 | 2  | 1   |

Redfish Pearl Gray Sailfish White Roosterfish Seagrass

Wahoo Artic Blue

Tuna Pale Yellow Dorado Columbia Blue

#### **Performance Gear Frenzy Series:**

Freespool's custom frenzy pattern represents our dedication to unique and stylish options for the outdoors. UPF+ 50 sun protection keeps you protected from the sun's harmful UV rays. Moisture wicking fabric keeps you cool and dry. Material is also anti-microbial. Freespool Performance shirts have front, back and sleeve prints