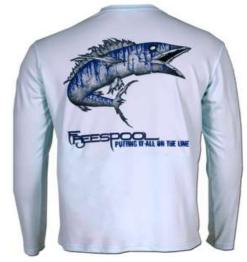

## **Performance Fishing Shirt**

Retail Pack

| S | Μ | L | XL | 2XL |
|---|---|---|----|-----|
| 1 | 2 | 2 | 2  | 1   |

Redfish Pearl Gray Sailfish White Roosterfish Seagrass

Wahoo Artic Blue

Tuna Pale Yellow Dorado Columbia Blue

#### **Performance Gear Frenzy Series:**

Freespool's custom frenzy pattern represents our dedication to unique and stylish options for the outdoors. UPF+ 50 sun protection keeps you protected from the sun's harmful UV rays. Moisture wicking fabric keeps you cool and dry. Material is also anti-microbial. Freespool Performance shirts have front, back and sleeve prints