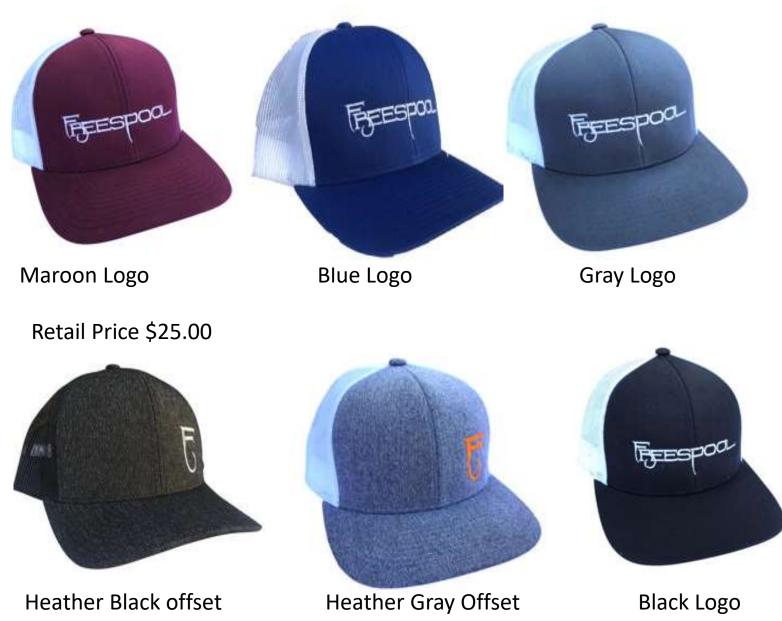

### Logo Hats

Retail Pack Any Combination 20 Hats

Retail Price \$22.00

### Patch Hats

#### Retail Pack Any Combination 20 Hats

Retail Price \$25.00

Black Patch

Gray Patch

Blue/Gray/White

Maroon Patch

Retail Price \$28.00

Kryptek Pontus

Kryptek Typhoon

Red/White/Blue

#### Patch Hats

Realtree Camo Max 5

Retail Price \$32.00

PHOTO COMING SOON

Max 5 Cammo With Leather Patch

Retail Price \$34.00

Retail Pack Any Combination 20 Hats

Retail Price \$22.00