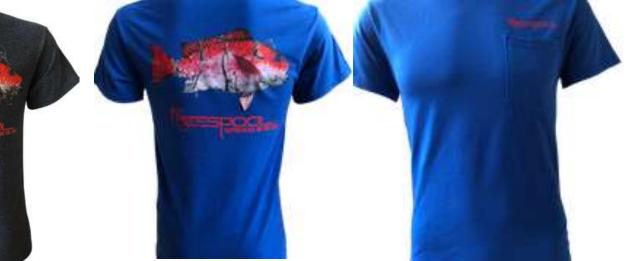

## **Graphic T Shirts**

Retail Pack

| S | Μ | L | XL | 2XL |
|---|---|---|----|-----|
| 1 | 2 | 2 | 2  | 1   |

Snapper Royal Blue

Snapper Front Royal Blue

Sailfish White

Sailfish Gravel Sailfish Front Gravel

### **Graphic T Shirts**

Retail Pack

| S | Μ | L | XL | 2XL |
|---|---|---|----|-----|
| 1 | 2 | 2 | 2  | 1   |

Redfish Athletic Gray

Redfish Forest Green

Redfish Front Forest Green

Tuna Red Tuna Black Tuna Front Black <sup>10</sup>