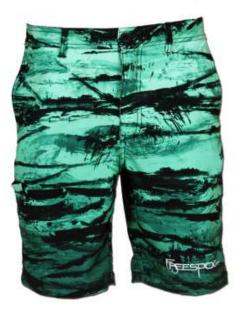

# Performance Fishing Shorts

| Retail | Pack |    |    |    |
|--------|------|----|----|----|
| 30     | 32   | 34 | 36 | 38 |
| 1      | 2    | 2  | 2  | 1  |

#### Late Summer

Retail Price \$54.99

Gray

Sea Foam Green

4-way stretch fabric moves with you during the fight

Quick drying fabric

Anti-microbial treated fabric lets the fish stink, but not you

Lightweight and loose fitting design to keep you comfortable all day long

Utility pocket so you won't have to go far when you need them the most

Designed to stop right above the knee to maximize mobility Printed using dye sublimation, ensuring the colors will resist fading