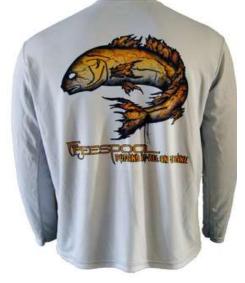

## **Performance Fishing Shirt**

Retail Pack

| S | Μ | L | XL | 2XL |
|---|---|---|----|-----|
| 1 | 2 | 2 | 2  | 1   |

Redfish Pearl Gray Sailfish White Roosterfish Seagrass

Wahoo Artic Blue

Tuna Pale Yellow Dorado Columbia Blue

#### **Performance Gear Frenzy Series:**

Freespool's custom frenzy pattern represents our dedication to unique and stylish options for the outdoors. UPF+ 50 sun protection keeps you protected from the sun's harmful UV rays. Moisture wicking fabric keeps you cool and dry. Material is also anti-microbial. Freespool Performance shirts have front, back and sleeve prints