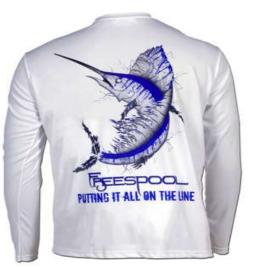

## **Performance Fishing Shirt**

Retail Pack

| S | Μ | L | XL | 2XL |
|---|---|---|----|-----|
| 1 | 2 | 2 | 2  | 1   |

Redfish Pearl Gray Sailfish White Roosterfish Seagrass

Wahoo Artic Blue

Tuna Pale Yellow Dorado Columbia Blue

#### **Performance Gear Frenzy Series:**

Freespool's custom frenzy pattern represents our dedication to unique and stylish options for the outdoors. UPF+ 50 sun protection keeps you protected from the sun's harmful UV rays. Moisture wicking fabric keeps you cool and dry. Material is also anti-microbial. Freespool Performance shirts have front, back and sleeve prints