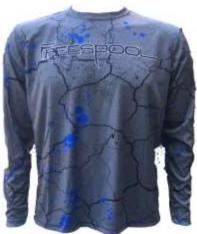

#### **Performance Gear Frenzy Series:**

Freespool's custom frenzy pattern represents our dedication to unique and stylish options for the outdoors. UPF+ 50 sun protection keeps you protected from the sun's harmful UV rays. Moisture wicking fabric keeps you cool and dry. Material is also anti-microbial. Freespool Performance shirts have front, back and sleeve prints

**Retail Pack** 

Frenzy Chartreuse

Frenzy Gray/Blue

Back

Frenzy Blue/Chartreuse

Sleeve

Cat 5 Blue/White