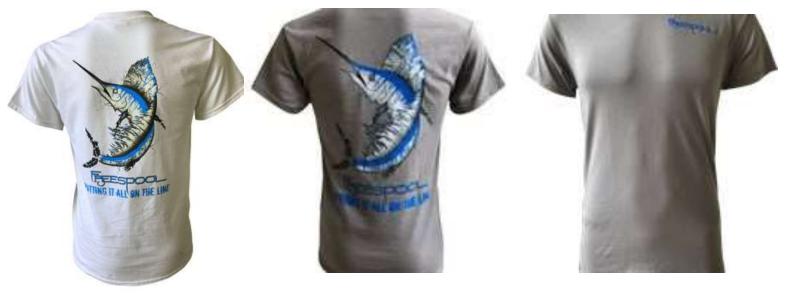

## **Performance Fishing Shirt**

Retail Pack

| S | Μ | L | XL | 2XL |
|---|---|---|----|-----|
| 1 | 2 | 2 | 2  | 1   |

Redfish Pearl Gray Sailfish White Roosterfish Seagrass

Wahoo Artic Blue

Tuna Pale Yellow Dorado Columbia Blue

## **Performance Fishing Shirt**

**Retail Pack** 

| S | Μ | L | XL | 2XL |
|---|---|---|----|-----|
| 1 | 2 | 2 | 2  | 1   |

Speckled Trout Athletic Gray

Snapper Blue