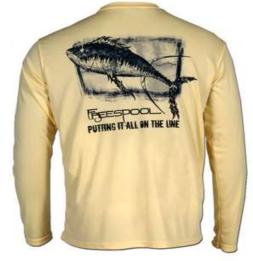

## **Performance Fishing Shirt**

Retail Pack

| S | Μ | L | XL | 2XL |
|---|---|---|----|-----|
| 1 | 2 | 2 | 2  | 1   |

Redfish Pearl Gray Sailfish White Roosterfish Seagrass

Wahoo Artic Blue

Tuna Pale Yellow Dorado Columbia Blue

#### **Performance Gear Frenzy Series:**

Freespool's custom frenzy pattern represents our dedication to unique and stylish options for the outdoors. UPF+ 50 sun protection keeps you protected from the sun's harmful UV rays. Moisture wicking fabric keeps you cool and dry. Material is also anti-microbial. Freespool Performance shirts have front, back and sleeve prints