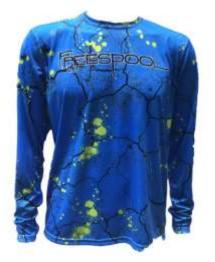

#### **Performance Gear Frenzy Series:**

Freespool's custom frenzy pattern represents our dedication to unique and stylish options for the outdoors. UPF+ 50 sun protection keeps you protected from the sun's harmful UV rays. Moisture wicking fabric keeps you cool and dry. Material is also anti-microbial. Freespool Performance shirts have front, back and sleeve prints

**Retail Pack** 

Frenzy Chartreuse

Frenzy Gray/Blue

Back

Frenzy Blue/Chartreuse

Sleeve

Cat 5 Blue/White