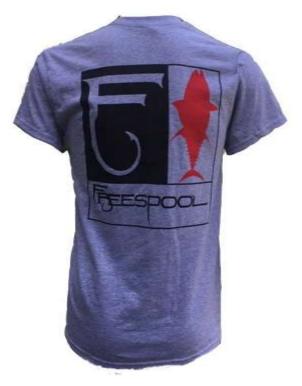

## **Graphic T Shirts**

Retail Pack

| S | Μ | L | XL | 2XL |
|---|---|---|----|-----|
| 1 | 2 | 2 | 2  | 1   |

Snapper Royal Blue

Snapper Front Royal Blue

Sailfish White

Sailfish Gravel Sailfish Front Gravel

### **Graphic T Shirts**

Retail Pack

| S | Μ | L | XL | 2XL |
|---|---|---|----|-----|
| 1 | 2 | 2 | 2  | 1   |

Redfish Athletic Gray

Redfish Forest Green

Redfish Front Forest Green

Tuna Red Tuna Black Tuna Front Black <sup>10</sup>

Gaff This

Logo

Trophy Tuna

FEATURES:

Freespool logo front chest. T Shirt Specs: Short Sleeve Cotton and Cotton Blend Pre-Shrunk

Trout Purple Trout Front Purple

PHOTOS COMING SOON Gaff Wahoo Gaff Mahi

Mahi