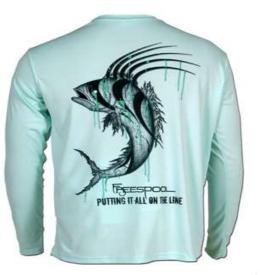

## **Performance Fishing Shirt**

Retail Pack

| S | Μ | L | XL | 2XL |
|---|---|---|----|-----|
| 1 | 2 | 2 | 2  | 1   |

Redfish Pearl Gray Sailfish White Roosterfish Seagrass

Wahoo Artic Blue

Tuna Pale Yellow Dorado Columbia Blue

#### **Performance Gear Frenzy Series:**

Freespool's custom frenzy pattern represents our dedication to unique and stylish options for the outdoors. UPF+ 50 sun protection keeps you protected from the sun's harmful UV rays. Moisture wicking fabric keeps you cool and dry. Material is also anti-microbial. Freespool Performance shirts have front, back and sleeve prints