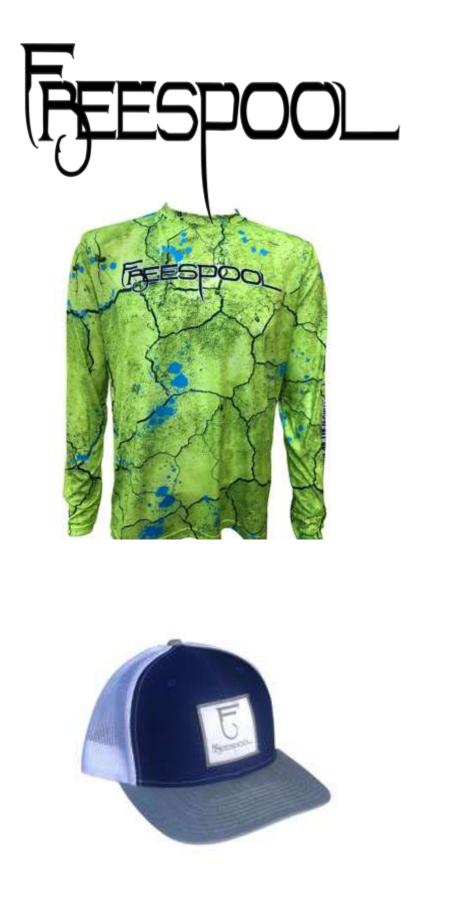

#### **Performance Gear Frenzy Series:**

Freespool's custom frenzy pattern represents our dedication to unique and stylish options for the outdoors. UPF+ 50 sun protection keeps you protected from the sun's harmful UV rays. Moisture wicking fabric keeps you cool and dry. Material is also anti-microbial. Freespool Performance shirts have front, back and sleeve prints

**Retail Pack** 

Frenzy Chartreuse

Frenzy Gray/Blue

Back

Frenzy Blue/Chartreuse

Sleeve

Cat 5 Blue/White

### Logo Hats

Retail Pack Any Combination 20 Hats

Retail Price \$22.00