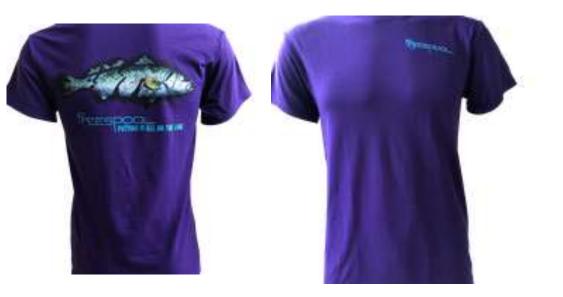

### **Graphic T Shirts**

Retail Pack

| S | Μ | L | XL | 2XL |
|---|---|---|----|-----|
| 1 | 2 | 2 | 2  | 1   |

Redfish Athletic Gray

Redfish Forest Green

Redfish Front Forest Green

Tuna Red Tuna Black Tuna Front Black <sup>10</sup>