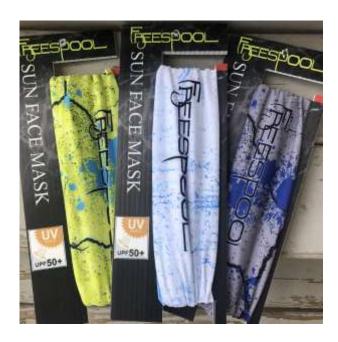

Performance Gaiter: Frenzy Chartreuse

Performance Gaiter: Cat 5

Performance Gaiter: Frenzy Gray

Retail Price \$15.00

Sold On Display Cards

10130 Pecue Lane Baton Rouge LA 70180 Pat@freespoolgear.com www.freespoolgear.com