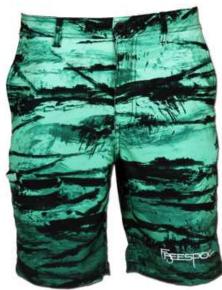

# Performance Fishing Shorts

| Retail | Pack |    |    |    |
|--------|------|----|----|----|
| 30     | 32   | 34 | 36 | 38 |
| 1      | 2    | 2  | 2  | 1  |

#### Late Summer

Retail Price \$54.99

Gray

Sea Foam Green

4-way stretch fabric moves with you during the fight

Quick drying fabric

Anti-microbial treated fabric lets the fish stink, but not you

Lightweight and loose fitting design to keep you comfortable all day long

Utility pocket so you won't have to go far when you need them the most

Designed to stop right above the knee to maximize mobility Printed using dye sublimation, ensuring the colors will resist fading