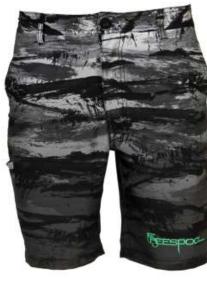

# Performance Fishing Shorts

| Retail | Pack |    |    |    |
|--------|------|----|----|----|
| 30     | 32   | 34 | 36 | 38 |
| 1      | 2    | 2  | 2  | 1  |

#### Late Summer

Retail Price \$54.99

Gray

Sea Foam Green

4-way stretch fabric moves with you during the fight

Quick drying fabric

Anti-microbial treated fabric lets the fish stink, but not you

Lightweight and loose fitting design to keep you comfortable all day long

Utility pocket so you won't have to go far when you need them the most

Designed to stop right above the knee to maximize mobility Printed using dye sublimation, ensuring the colors will resist fading