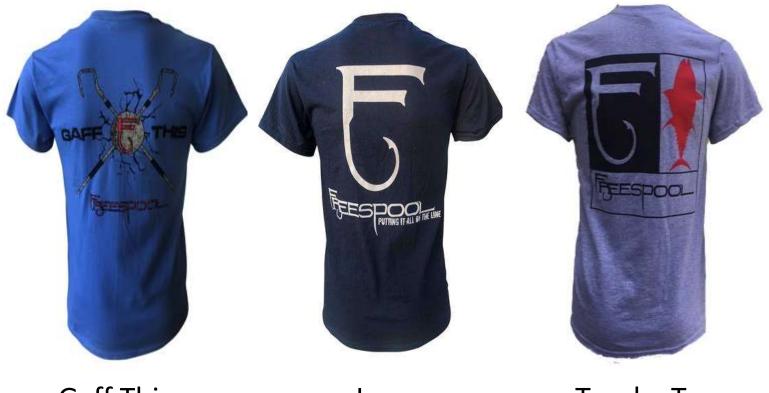

Gaff This

Logo

Trophy Tuna

FEATURES:

Freespool logo front chest. T Shirt Specs: Short Sleeve Cotton and Cotton Blend Pre-Shrunk

Trout Purple Trout Front Purple

PHOTOS COMING SOON Gaff Wahoo Gaff Mahi

Mahi