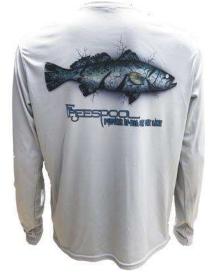

## **Performance Fishing Shirt**

**Retail Pack** 

| S | Μ | L | XL | 2XL |
|---|---|---|----|-----|
| 1 | 2 | 2 | 2  | 1   |

Speckled Trout Athletic Gray

Snapper Blue

#### **Performance Gear Frenzy Series:**

Freespool's custom frenzy pattern represents our dedication to unique and stylish options for the outdoors. UPF+ 50 sun protection keeps you protected from the sun's harmful UV rays. Moisture wicking fabric keeps you cool and dry. Material is also anti-microbial. Freespool Performance shirts have front, back and sleeve prints