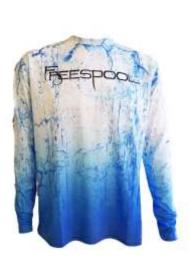

#### **Performance Gear Frenzy Series:**

Freespool's custom frenzy pattern represents our dedication to unique and stylish options for the outdoors. UPF+ 50 sun protection keeps you protected from the sun's harmful UV rays. Moisture wicking fabric keeps you cool and dry. Material is also anti-microbial. Freespool Performance shirts have front, back and sleeve prints

**Retail Pack** 

Frenzy Chartreuse

Frenzy Gray/Blue

Back

Frenzy Blue/Chartreuse

Sleeve

Cat 5 Blue/White