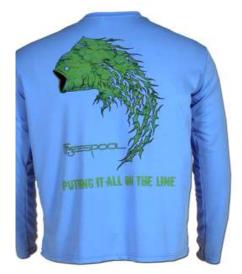

## **Performance Fishing Shirt**

Retail Pack

| S | Μ | L | XL | 2XL |
|---|---|---|----|-----|
| 1 | 2 | 2 | 2  | 1   |

Redfish Pearl Gray Sailfish White Roosterfish Seagrass

Wahoo Artic Blue

Tuna Pale Yellow Dorado Columbia Blue

#### **Performance Gear Frenzy Series:**

Freespool's custom frenzy pattern represents our dedication to unique and stylish options for the outdoors. UPF+ 50 sun protection keeps you protected from the sun's harmful UV rays. Moisture wicking fabric keeps you cool and dry. Material is also anti-microbial. Freespool Performance shirts have front, back and sleeve prints