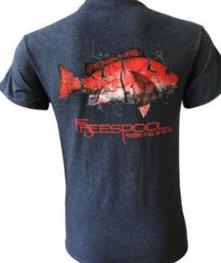

## **Graphic T Shirts**

Retail Pack

| S | Μ | L | XL | 2XL |
|---|---|---|----|-----|
| 1 | 2 | 2 | 2  | 1   |

Snapper Royal Blue

Snapper Front Royal Blue

Sailfish White

Sailfish Gravel Sailfish Front Gravel

### **Graphic T Shirts**

Retail Pack

| S | Μ | L | XL | 2XL |
|---|---|---|----|-----|
| 1 | 2 | 2 | 2  | 1   |

Redfish Athletic Gray

Redfish Forest Green

Redfish Front Forest Green

Tuna Red Tuna Black Tuna Front Black <sup>10</sup>