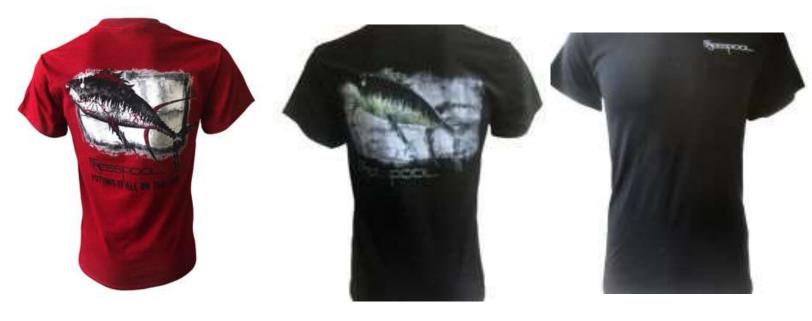

### **Graphic T Shirts**

Retail Pack

| S | Μ | L | XL | 2XL |
|---|---|---|----|-----|
| 1 | 2 | 2 | 2  | 1   |

Redfish Athletic Gray

Redfish Forest Green

Redfish Front Forest Green

Tuna Red Tuna Black Tuna Front Black <sup>10</sup>