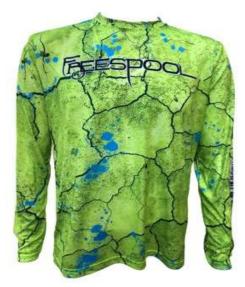

#### **Performance Gear Frenzy Series:**

Freespool's custom frenzy pattern represents our dedication to unique and stylish options for the outdoors. UPF+ 50 sun protection keeps you protected from the sun's harmful UV rays. Moisture wicking fabric keeps you cool and dry. Material is also anti-microbial. Freespool Performance shirts have front, back and sleeve prints

**Retail Pack** 

Frenzy Chartreuse

Frenzy Gray/Blue

Back

Frenzy Blue/Chartreuse

Sleeve

Cat 5 Blue/White