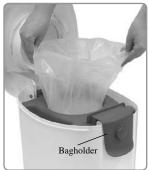

4. Make sure that the bag is flat on the bagholder surface as shown and that the top of the bag is tucked down around the outside of the bagholder. Also make sure that no part of the top of the bag extends outside the pail before closing the cover assembly. This will ensure a good seal between the two components.

Diaper Champ $^{\text{TM}}$  Refill is sold separately. (300 diaper capcity when using new born sized infant diapers.)

3. Using a Diaper Champ™ Refill or any 13 gallon trash bag, push the bag through the center of the bagholder down to the bottom of the pail.