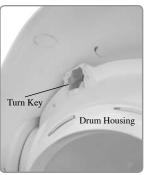

## **Disassembly / Cleaning**

2. Use warm water and mild soap to clean and disinfect the seal area and inside the barrel of your Diaper Champ™ Deluxe.

Read all instructions BEFORE assembly and USE of product. KEEP INSTRUCTIONS FOR FUTURE USE.