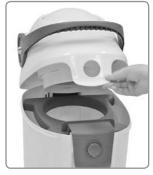

## Bag Installation / Removal

1. To open the Diaper Champ™ Deluxe, press the center release button inward. Use your fingers to raise the top cover.

2. Lift the top cover allowing the bagholder to remain on the pail and ready for a bag to be inserted.

4. Make sure that the bag is flat on the bagholder surface as shown and that the top of the bag is tucked down around the outside of the bagholder. Also make sure that no part of the top of the bag extends outside the pail before closing the cover assembly. This will ensure a good seal between the two components.