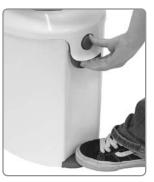

## Bag Installation / Removal

1. To open the Diaper Champ™ Deluxe, press the center release button inward. Use your fingers to raise the top cover.

2. Lift the top cover allowing the bagholder to remain on the pail and ready for a bag to be inserted.

5. To remove a full bag, depress the center release button and lift both the top cover and bagholder. Twist the top of the bag as shown and lift it out slowly to avoid any tears. Always use the foot at the front of the Diaper Champ<sup>TM</sup> Deluxe when opening so that the unit won't tip over.