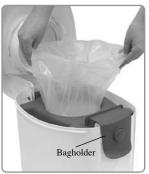

Diaper Champ $^{\text{TM}}$  Refill is sold separately. (300 diaper capcity when using new born sized infant diapers.)

3. Using a Diaper Champ™ Refill or any 13 gallon trash bag, push the bag through the center of the bagholder down to the bottom of the pail.

4. Make sure that the bag is flat on the bagholder surface as shown and that the top of the bag is tucked down around the outside of the bagholder. Also make sure that no part of the top of the bag extends outside the pail before closing the cover assembly. This will ensure a good seal between the two components.