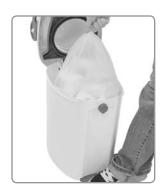

5. To remove a full bag, depress the center release button and lift both the top cover and bagholder. Twist the top of the bag as shown and lift it out slowly to avoid any tears. Always use the foot at the front of the Diaper Champ<sup>TM</sup> Deluxe when opening so that the unit won't tip over.