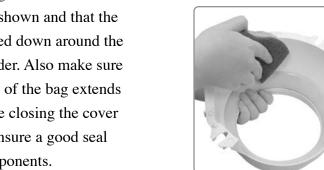

4. Make sure that the bag is flat on the bagholder surface as shown and that the top of the bag is tucked down around the outside of the bagholder. Also make sure that no part of the top of the bag extends outside the pail before closing the cover assembly. This will ensure a good seal between the two components.

5. To remove a full bag, depress the center release button and lift both the top cover and bagholder. Twist the top of the bag as shown and lift it out slowly to avoid any tears. Always use the foot at the front of the Diaper Champ<sup>TM</sup> Deluxe when opening so that the unit won't tip over.