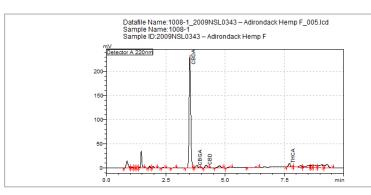

# Potency Test Result

Full spectrum cannabinoid profiling utilizing High Pressure Liquid Chromatography (HPLC)

### **Cannabinoid Summary**

| Cannabinoid Profile                | %                                               | mg/g                |
|------------------------------------|-------------------------------------------------|---------------------|
| Tetrahydrocannabinolic Acid (THCa) | 0.570                                           | 5.70                |
| Tetrahydrocannabinol (Δ9-THC)      | <loq< td=""><td><loq< td=""></loq<></td></loq<> | <loq< td=""></loq<> |
| Tetrahydrocannabinol (Δ8-THC)      | ND                                              | ND                  |
| Tetrahydrocannabivarin (THCv)      | ND                                              | ND                  |
| Cannabidiolic Acid (CBDa)          | 14.149                                          | 141.49              |
| Cannabidiol (CBD)                  | 0.464                                           | 4.64                |
| Cannabidivarin (CBDv)              | ND                                              | ND                  |
| Cannabinol (CBN)                   | ND                                              | ND                  |
| Cannabigerolic Acid (CBGa)         | 0.450                                           | 4.50                |
| Cannabigerol (CBG)                 | <loq< td=""><td><loq< td=""></loq<></td></loq<> | <loq< td=""></loq<> |
| Cannabichromene (CBC)              | ND                                              | ND                  |
| Total THC                          | 0.500%                                          | 4.998 mg/g          |
| Total CBD                          | 12.872                                          | 128.720             |

Total THC = THCa \* 0.877 + Δ9-THC; Total CBD = CBDa \* 0.877 + CBD; Instrument: High Pressure Liquid Chromatography (HPLC); LOQ = Limit of Quantitation; ND = Not Detected

Confident Cannabis All Rights Reserved support@confidentcannabis.com (866) 506-5866 www.confidentcannabis.com