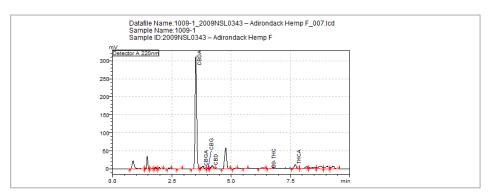

## **Potency Test Result**

Full spectrum cannabinoid profiling utilizing High Pressure Liquid Chromatography (HPLC)

## **Cannabinoid Summary**

| %                                               | mg/g                                                                          |
|-------------------------------------------------|-------------------------------------------------------------------------------|
| 0.560                                           | 5.60                                                                          |
| <loq< td=""><td><loq< td=""></loq<></td></loq<> | <loq< td=""></loq<>                                                           |
| ND                                              | ND                                                                            |
| ND                                              | ND                                                                            |
| 13.998                                          | 139.98                                                                        |
| 0.487                                           | 4.87                                                                          |
| ND                                              | ND                                                                            |
| ND                                              | ND                                                                            |
| 0.530                                           | 5.30                                                                          |
| <loq< td=""><td><loq< td=""></loq<></td></loq<> | <loq< td=""></loq<>                                                           |
| ND                                              | ND                                                                            |
| 0.491%                                          | 4.909 mg/g                                                                    |
| 12.763                                          | 127.630                                                                       |
|                                                 | 0.560 <loq 0.487="" 0.491%<="" 13.998="" <loq="" co.530="" nd="" td=""></loq> |