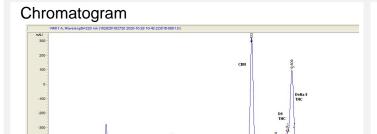

## Sample 186-102820-017

Delta 8/CBN Vegan Softgel

Sample Submitted: 10-28-2020; Report Date: 10-28-2020 Sample Density: 940 mg/ml; Sample Unit Size: 0.55 g

8-THC

3.68

2.06

% wt

2.06

3.68

0.25

5.99

0.25

0.00

0.25

mg/ml

19.36

34.59

2.35

56.3

2.35

0.00

mg/unit

11.33

20.24

1.375

32.9

1.38

0.00

Cannabinoid

Delta-8-THC

**Total Cannabinoids** 

**Calculated THC** 

**Calculated CBD** 

**CBN** 

THC

Yield