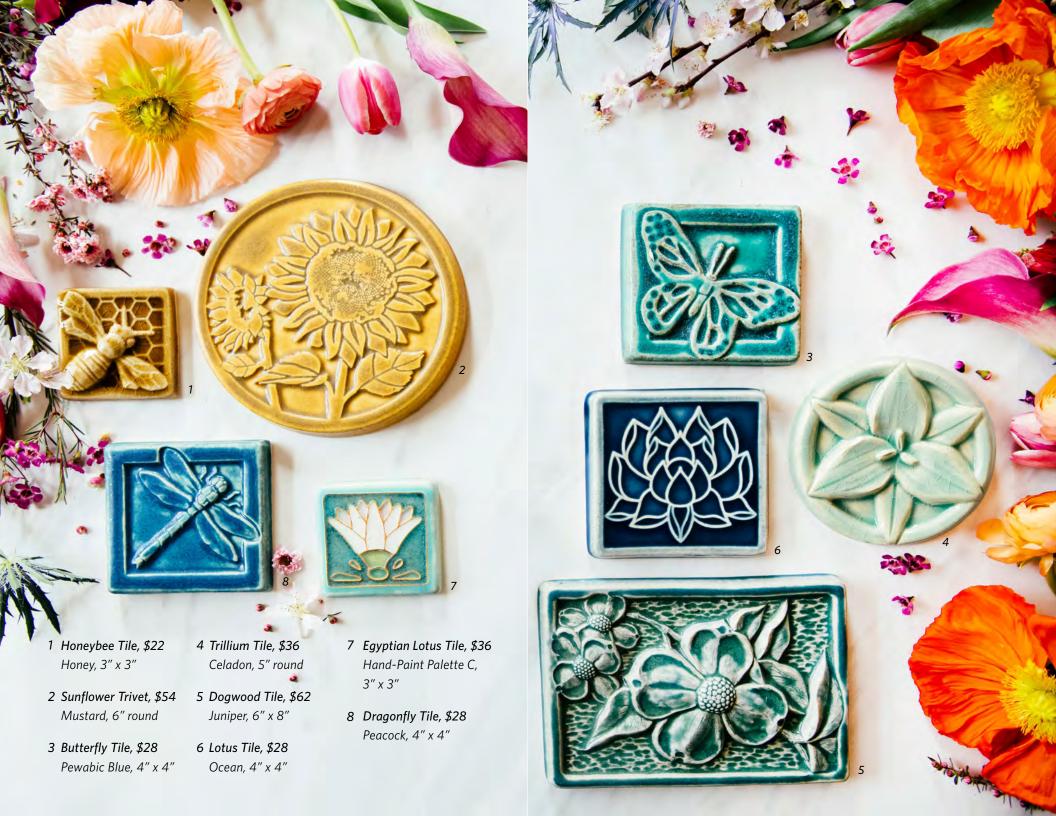

This catalog is interactive! Click on the image or title of a product you want to see closer and you will get taken to the item on our website. Enjoy!













**Teardrop Vase, \$150**Matte Green Iridescent
Also available in Birch and
Graphite, \$75

## **PEWABIC PRINTS**

**Scott Fountain Print, \$20** Archival Digital Print, 12" x 18"

**Guardian Building Color Scheme Print, \$20** Archival Digital Print, 12" x 18"

**Guardian Building Foyer Print, \$20** Archival Digital Print, 12" x 18"

On The Rocks Letterpress Print, \$12 Limted Edition Letterpress Print, 11" x 14"

**Pewabic Mural Screen Print, \$32** Limited Edition Screen Print, 11" x 14"















## TRANSFORM YOUR HOME

Pewabic Tile has been handcrafted in Detroit since 1903. In addition to our fully customizable tile designs, we are now offering Standard Run options. Choose from a selection of our core profiles and glazes for expedited lead times.

Begin your project to