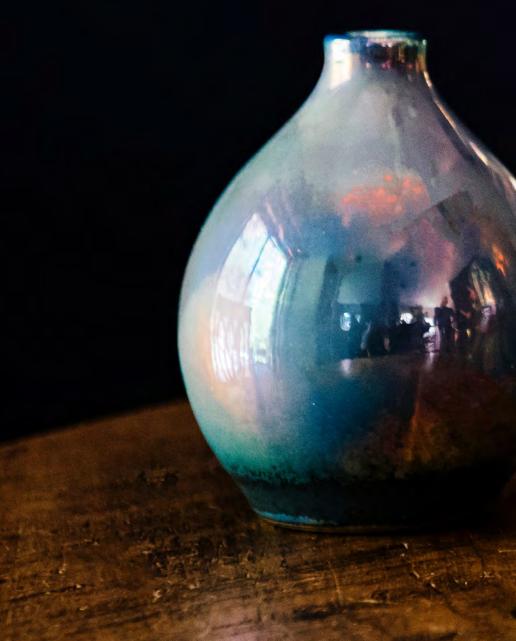

This catalog is interactive! Click on the image or title of a product you want to see closer and you will get taken to the item on our website. Enjoy!

**Teardrop Vase, \$150**Matte Green Iridescent
Also available in Birch and
Graphite, \$75