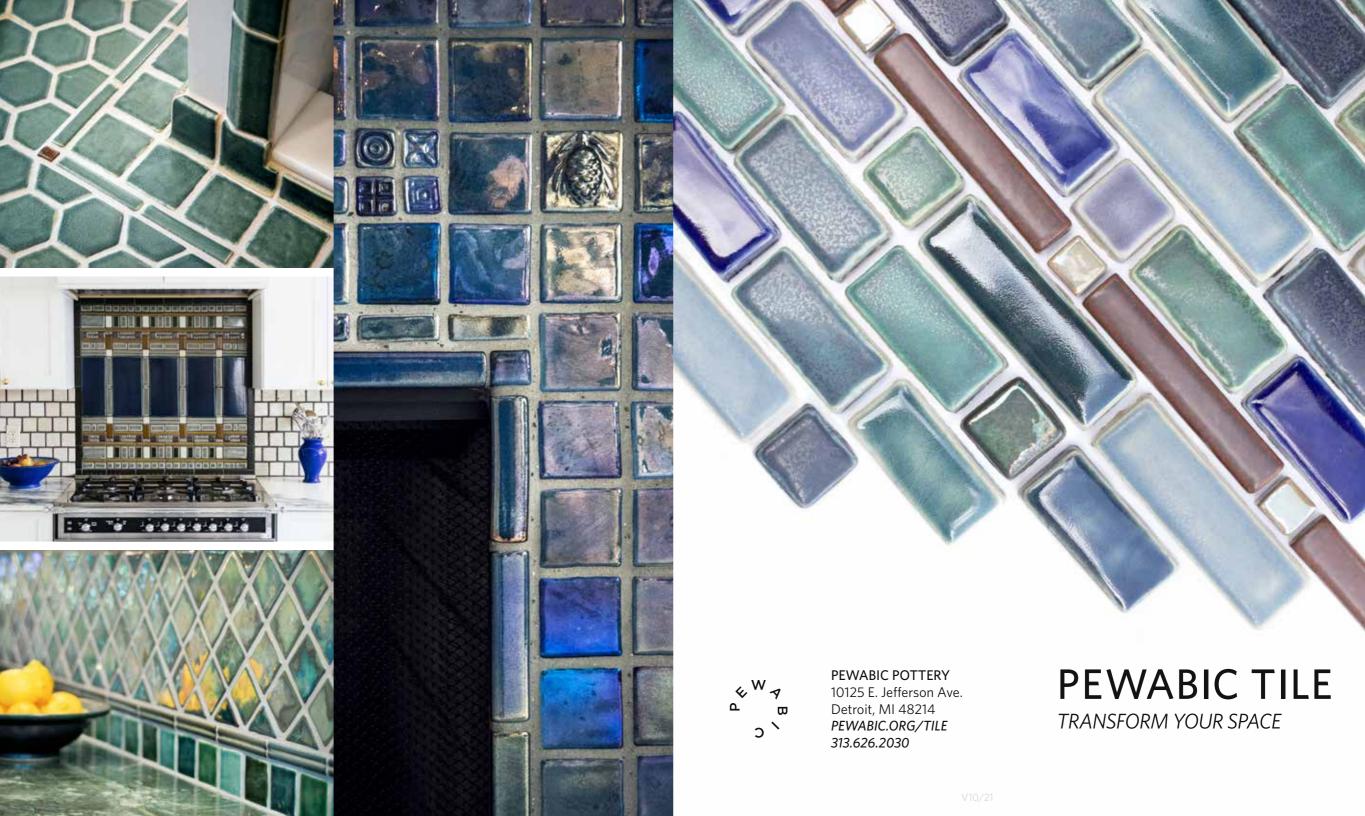

# PEWABIC TILE

### A CENTURY OF DESIGN

Pewabic has been handcrafting tile in our National Historic Landmark pottery for over a century. That tradition continues today with architectural tile for your home or business. Our time honored process produces subtle variations in size and color that create beautiful and unique tiles for your backsplash, fireplace, wall, floor or outdoor space.

Made from high-fire stoneware, Pewabic tile is suitable for both interior and exterior use. Handcrafted Pewabic tiles start at \$115 per sq ft. Every tile is made specifically for your project. Production takes several weeks as our artisans make the clay, press your tiles, glaze, fire, and layout your tiles to ensure a perfect fit. Our design team can estimate the current lead and production time for your project.

## **GLAZES**

Pewabic offers a wide selection of rich, custom glazes from iconic Pewabic blues and greens to stunning iridescents and distinctive blends.