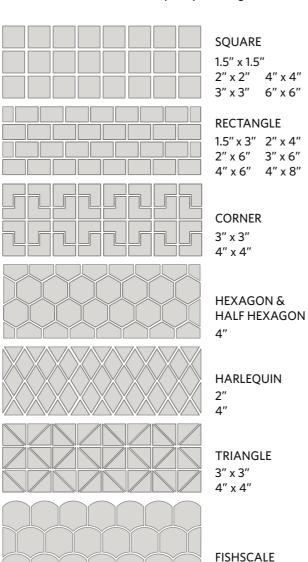

# **SHAPES**

Choose from a wide variety of shapes and sizes to create the perfect pattern for your custom project.

Sizes are nominal and include space for a 1/4" grout line.