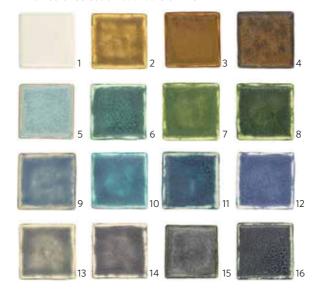

## **GLAZES**

Pewabic offers a wide selection of rich, custom glazes from iconic Pewabic blues and greens to stunning iridescents and distinctive blends.

### STANDARD GLAZES

\* Full color selection available online.

#### **COLOR BLENDS**

1. VANILLA, 2. MUSTARD, 3. CHESTNUT, 4. BARK, 5. PATINA, 6. PEW. GREEN, 7. LEAF, 8. IVY, 9. AEGEAN, 10. PEW. BLUE, 11. PEACOCK, 12. STEEL, 13. SMOKE, 14. HEATHER, 15. GUNMETAL, 16. SPRUCE, 17. IRD. BLUSH, 18. IRD. AURORA, 19. IRD. BLUE (THIN), 20. IRD. BLUE (THICK), 21. BELLE ISLE, 22. CORKTOWN, 23. WOODWARD, 24. IROQUOIS