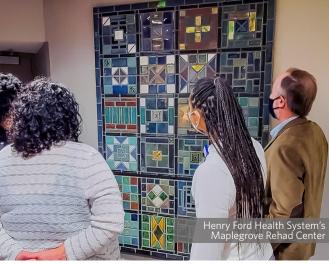

## COMMEMORATIVES + DONOR WALLS

Commemorate your special event, supporters or anniversary with a unique piece of art featuring your logo or other meaningful design element. These tiles make excellent fundraisers, awards and handrafted merchandise for your organization. Celebrate special individuals who contribute to your organization or campaign with Pewabic's donor wall system and donor recognition gifts.