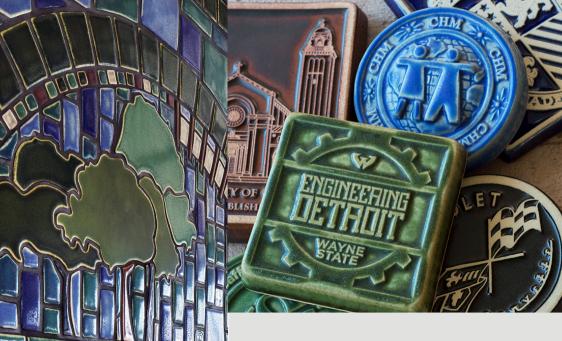

## COMMEMORATIVES + DONOR WALLS

Commemorate your special event, supporters or anniversary with a unique piece of art featuring your logo or other meaningful design element. These tiles make excellent fundraisers, awards and handrafted merchandise for your organization. Celebrate special individuals who contribute to your organization or campaign with Pewabic's donor wall system and donor recognition gifts.