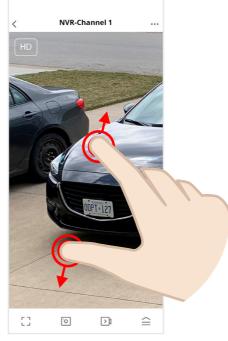

High-definition view.

From the HD screen, zoom in and out by placing two fingers on the screen near each other and spread them apart to zoom in or pinch them together to zoom out.