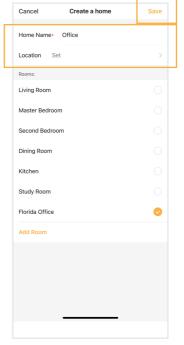

Enter a Home Name and Location. Select only one 'Room' location or create a custom room by tapping "Add Room". Tap 'Save'

 Home Settings

 Home Name
 Office >

 Room Management
 1 Room(s) >

 Location
 >

 Home Member
 Home Owner >