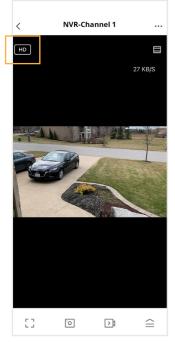

## HOW TO LIVE VIEW IN HD & ZOOM IN FROM MULTI-VIEW

From the home screen, select your device.

Tap on 'Multi-view' to load all your cameras.

Double tap the camera view you wish to view in HD, press and hold on the image for two seconds to bring up the high-definition view.

High-definition view.

From the HD screen, zoom in and out by placing two fingers on the screen near each other and spread them apart to zoom in or pinch them together to zoom out.