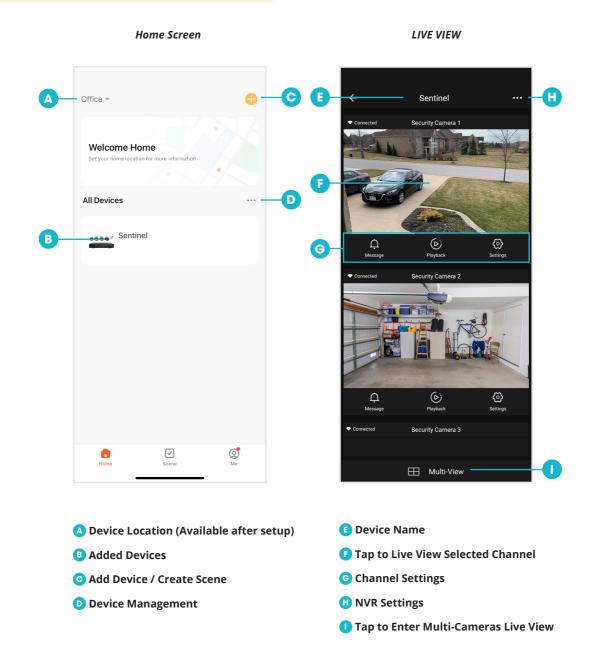

Defender Empower App QUICK START GUIDE

# **USING THE APP**

The Defender Empower App allows you to remotely view live and pre-recorded video, save and share footage, share App access and receive customized notifications. Other App functions may not be supported.

#### Please Note: Actual App Screen layout may differ.