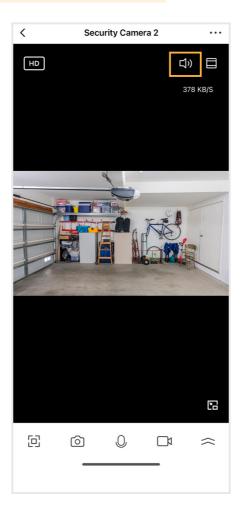

# LIVE VIEW WITH AUDIO

### DEFENDER EMPOWER APP

From the Live view screen, tap on the channel you wish to hear audio from > Tap the speaker icon () to turn audio on. Repeat for each channel.

Please Note: Audio can only be heard from one channel at a time.