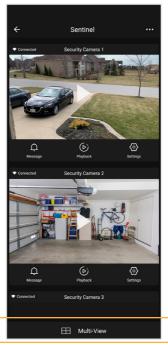

## HOW TO LIVE VIEW IN HD & ZOOM IN FROM MULTI-VIEW

From the home screen, select your device.

Tap on 'Multi-view' to load all your cameras.

Double tap the camera view you wish to view in HD, press and hold on the image for two seconds to bring up the high-definition view.

High-definition view.

From the HD screen, zoom in and out by placing two fingers on the screen near each other and spread them apart to zoom in or pinch them together to zoom out.