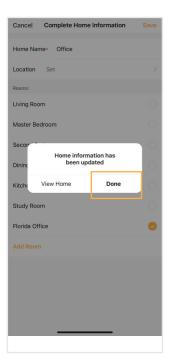

Enter a Home Name and Location. Select only one 'Room' location or create a custom room by tapping "Add Room". Tap 'Save'

 Home Settings

 Home Name
 Office >

 Room Management
 1 Room(s) >

 Location
 >

 Home Member
 Home Owner >

 Mail Settings
 Home Owner >

 Add Member
 Home Owner >

Tap 'Done'.

Tap on the device location you would like to share.

Tap 'Add Member'.

| Cancel                  | Add Member                        | Save      |
|-------------------------|-----------------------------------|-----------|
| Name                    |                                   |           |
| Region                  |                                   | >         |
| Account                 |                                   |           |
| Only after accepting th | e invitation will the account own | er become |
| Family Role             | Common                            | Member >  |
|                         |                                   |           |
|                         |                                   |           |
|                         |                                   |           |
|                         |                                   |           |
|                         |                                   |           |
|                         |                                   |           |
|                         |                                   |           |
|                         |                                   |           |
|                         |                                   |           |
|                         |                                   |           |
| -                       |                                   |           |