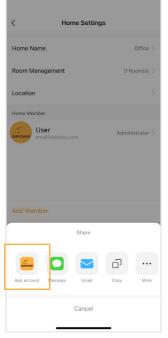

 Mail Settings
 Home Owner >

 Add Member
 Home Owner >

Tap 'Done'.

Tap on the device location you would like to share.

Tap 'Add Member'.

| Cancel                  | Add Member                        | Save      |
|-------------------------|-----------------------------------|-----------|
| Name                    |                                   |           |
| Region                  |                                   | >         |
| Account                 |                                   |           |
| Only after accepting th | e invitation will the account own | er become |
| Family Role             | Common                            | Member >  |
|                         |                                   |           |
|                         |                                   |           |
|                         |                                   |           |
|                         |                                   |           |
|                         |                                   |           |
|                         |                                   |           |
|                         |                                   |           |
|                         |                                   |           |
|                         |                                   |           |
|                         |                                   |           |
| -                       |                                   |           |

Tap the Defender Empower App account.

Fill in the other user's account information to share App access, then tap 'Save'.

The other user is required to tap 'Accept' to confirm the invitation.

DefenderCameras.com/Support