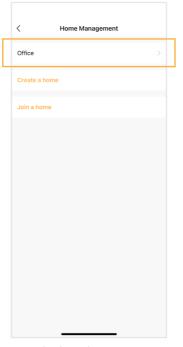

Launch your App and tap on 'Me' then tap 'Home Management'.

| <             | Home Management |   |
|---------------|-----------------|---|
| My Home       |                 | > |
| Create a home | 2               |   |
| Join a home   |                 |   |
|               |                 |   |
|               |                 |   |
|               |                 |   |
|               |                 |   |
|               |                 |   |
|               |                 |   |
|               |                 |   |
|               |                 |   |
|               |                 |   |
|               |                 |   |