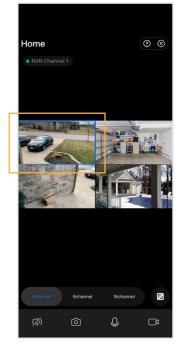

## HOW TO LIVE VIEW IN HD & ZOOM IN FROM MULTI-VIEW

From the home screen, select your device.

Tap on 'Multi-view' to load all your cameras.

Double tap the camera view you wish to view in HD, press and hold on the image for two seconds to bring up the high-definition view.