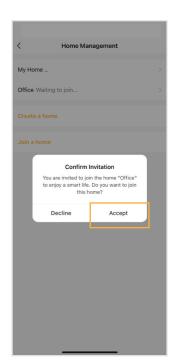

Tap the Defender Empower App account.

Fill in the other user's account information to share App access, then tap 'Save'.

The other user is required to tap 'Accept' to confirm the invitation.

DefenderCameras.com/Support