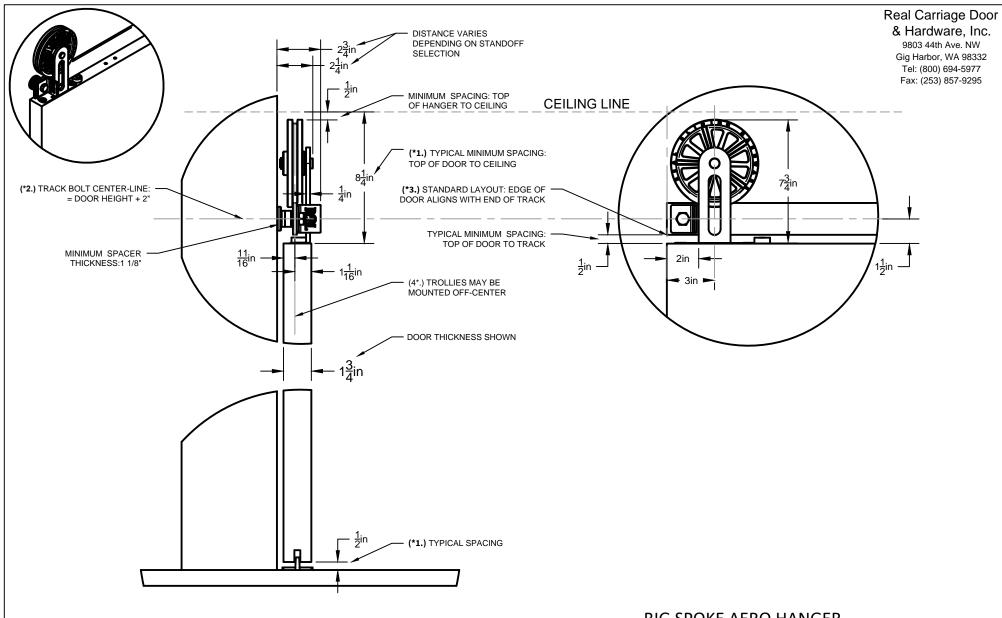

- \*1. MAXIMUM DOOR HEIGHT = CEILING HEIGHT 8 3/4".
- \*2. TRACK BOLT CENTER-LINE: = DOOR HEIGHT + 2".
- \*3. STANDARD LAYOUT: EDGE OF DOOR ALIGNS WITH END OF TRACK.
- \*4. HANGERS MAY BE OFFSET ON 1-3/4" AND THICKER DOORS TO REDUCE GAPS @ WALL

## **BIG SPOKE AERO HANGER**

|                | STANDOFF SPACERS:     |                     |
|----------------|-----------------------|---------------------|
| DOOR THICKNESS | SPACER                | EST. WALL CLEARANCE |
| 2-1/4          | 1-1/8                 | 7/16 (4*.)          |
| 1-3/4          | 1-1/8                 | 7/16 (4*.)          |
| 1-1/2          | 1-1/8                 | 11/16 (4*.)         |
|                | ALL NUMBERS IN INCHES |                     |