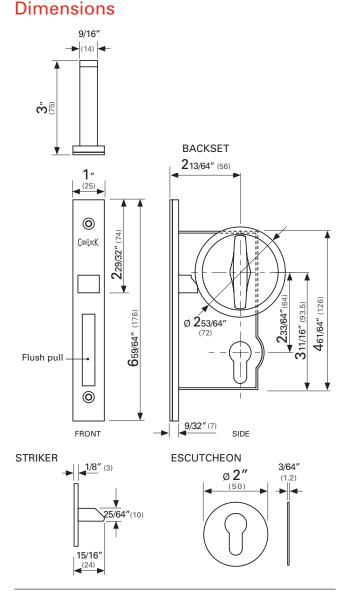

# CL100 FlushTurn

The CaviLock® CL100 Flush Turn is specifically designed for sliding doors. It incorporates machined brass components that are either polished or satin chrome plated depending on the finish required.

Because of its shallow fitting depth and positive feel to the turn, this is a popular side handle for both latching and nonlatching applications.

When combined with the CL100 Mortise Lock and euro profile cylinder it makes for a great looking medium security option.

**Requires minimum** door thickness of 1-1/2" (37mm).

a





**Quality Sliding Door Hardware** 

CaviLock CL100 Flush Turn with Key in Satin Chrome

## CL100 FlushTurn



#### **Flush Pulls**

All CL100 Lock Cases come with the option of a built-in Flush Pull in either Stainless Steel or Brass.

This Flush Pull is designed for use on doors which slide completely inside a wall.



CL100 Flush Turn and Flush Pull on aluminum door leaf.

#### **Key Locking**

Key locking may be added to the CL100 Mortise Lock with the addition of a Euro Profile cylinder with American Schlage C Keyway, specified as either KA (Keyed Alike) or KD (Keyed to Differ).

Please note that this specification is suitable for 1-3/4" thick doors and must be done at time of order.



CL100 Flush Turn with key.

## Construction

Case: **Internal Parts:** Screws, springs etc: Faceplate & striker:

Die cast Zinc Bronze/Brass Stainless Steel **Brushed Stainless Steel** or Brass (depending on