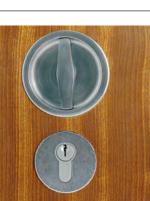

#### **Key Locking**

Key locking may be added to the CL100 Mortise Lock with the addition of a Euro Profile cylinder with American Schlage C Keyway, specified as either KA (Keyed Alike) or KD (Keyed to Differ).

Please note that this specification is suitable for 1-3/4" thick doors and must be done at time of order.

CL100 Flush Turn with key.