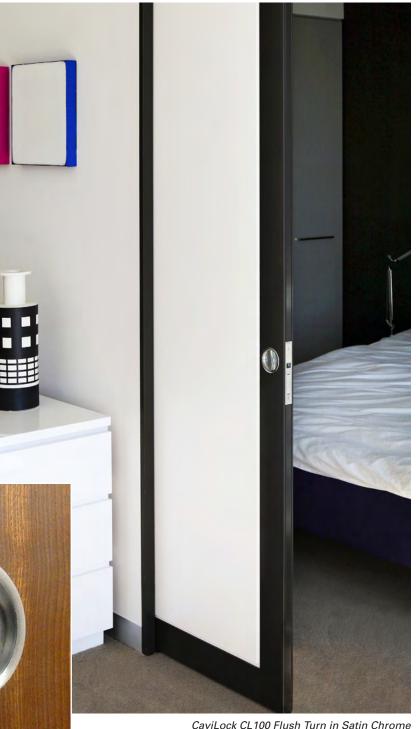

# CL100 FlushTurn

The CaviLock® CL100 Flush Turn is specifically designed for sliding doors. It incorporates machined brass components that are either polished or satin chrome plated depending on the finish required.

**Requires minimum** door thickness of 1-1/2" (37mm).

a

**Quality Sliding Door Hardware** 

CaviLock CL100 Flush Turn with Key in Satin Chrome