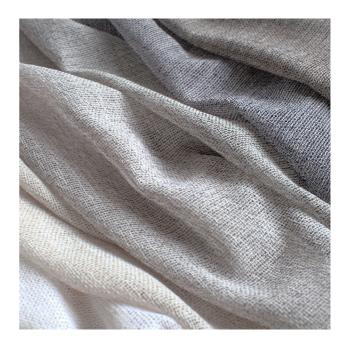

## TIFFANY

#### OVERVIEW

Performance: Composition: Width cm:

| Width cm:          | 300          |
|--------------------|--------------|
| Weight g/m2        | Apprx 169    |
| Pattern Repeat cm: | Plain        |
| Care Label:        | 2            |
| Railroaded:        | Continuous   |
| Stock Status:      | Stocked Item |
| Warranty:          | 3 Years      |



Tiffany

#### TEST RESULTS: Certificates available via www.wortleygroup.com.au

| Fire Rating:<br>AS/NZS 1530.3 | Ignitability Inex: 0         |
|-------------------------------|------------------------------|
|                               | Spread of Flame Index: 0     |
|                               | Heat Evolved Index: 0        |
|                               | Smoke Developed Index: 0 - 1 |

Drapery

100% Polyester -

Weighted Band

#### CARE INFORMATION:

Protect against sunlight with lining or other shading devices

Remove hooks, rings and trims before cleaning

Gently vacuum regularly with appropriate attachment

Do not wash

Use warm iron

Dry clean only P30

Possible shrinkage 3%





# TIFFANY

### **COLOURWAYS - TIFFANY**



Dove

Granite



lvory



Navy



Complimenta