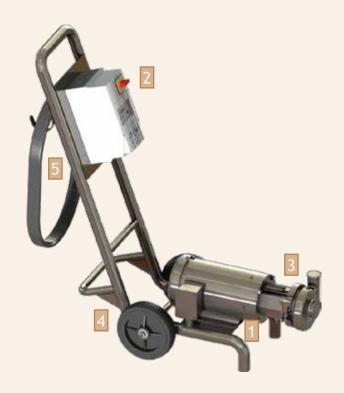

## VARIABLE SPEED PUMP CART

- 1 THE STAINLESS DIFFERENCE Stainless Steel Washdown-Rated Motor Enclosures\*
- 2 FINE-TUNE YOUR PROCESS
  Compact Watertight NEMA-4X
  Variable Frequency Drive
- 3 SANITARY PUMP DESIGN
  3-A Certified Sanitary
  Centrifugal Pumps
- BUILT TO LAST
  Engineered To Withstand Cleaning
  Chemicals & Harsh Environments
- 5 EFFORTLESS PORTABILITY
  Extension Cord Hooks &
  Convinient Foot Step\*\*

st Additional motor enclosures available.

\*\* Cord and plug sold separately.

Common Pump Sizes
In-stock & Available

Four Wheel Carts Available For Larger Pumps