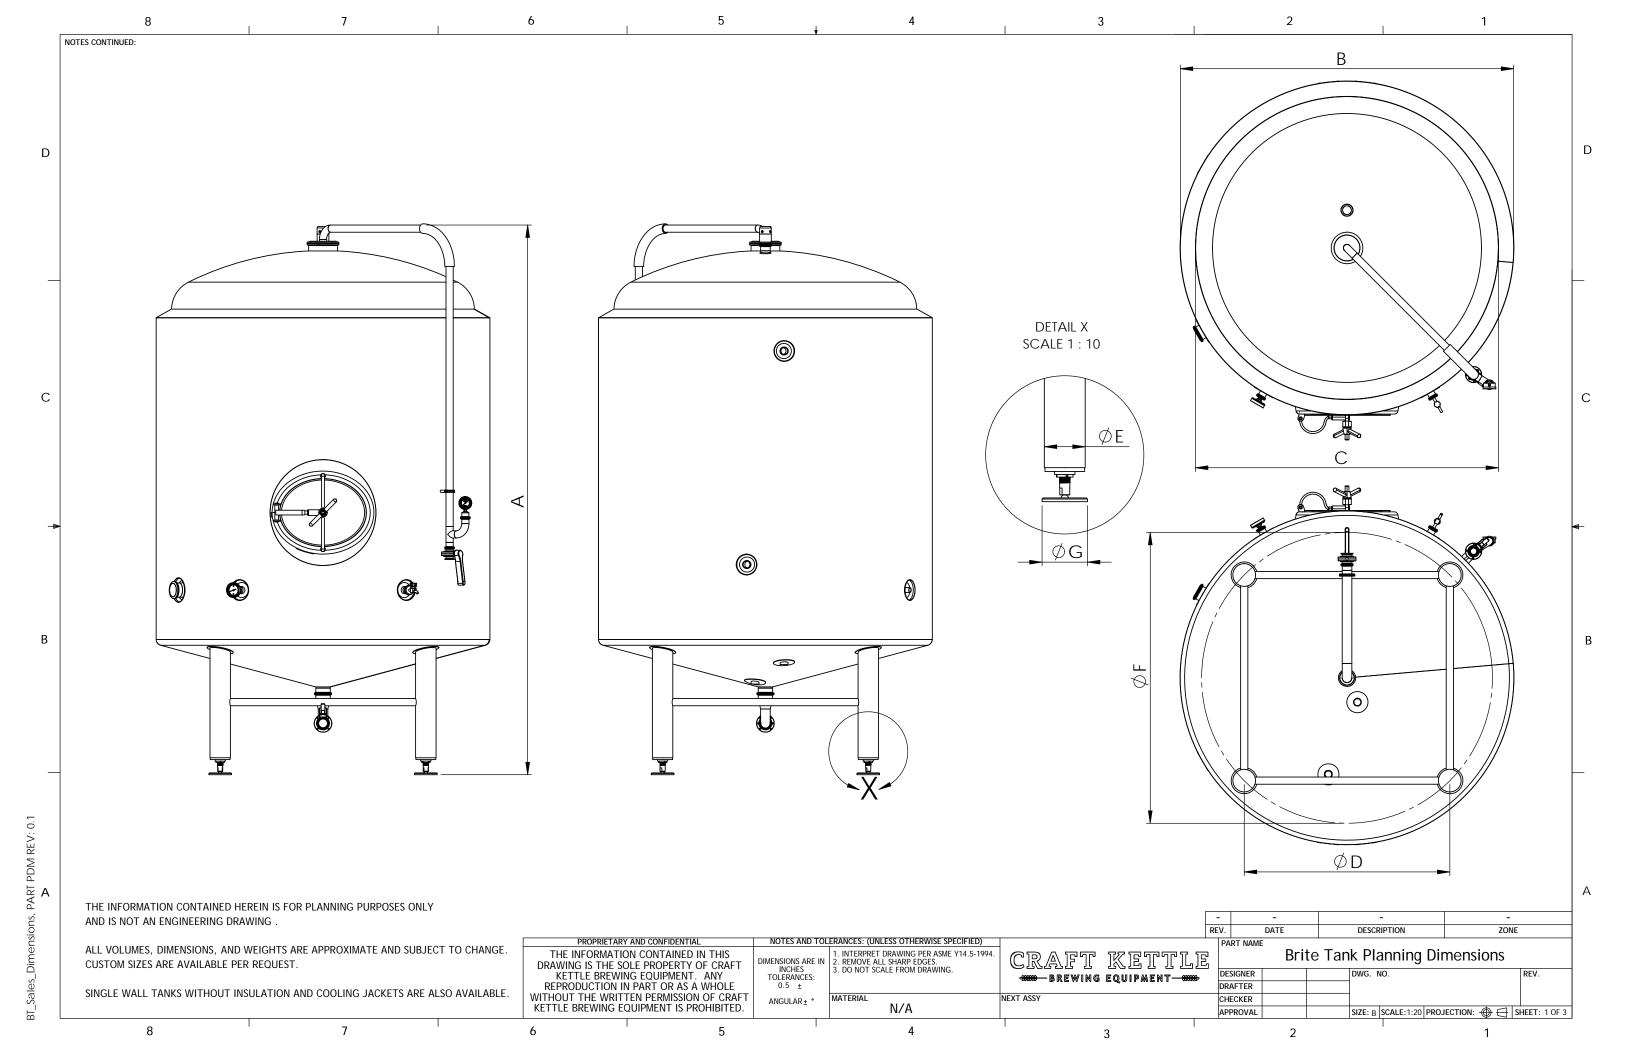

NOTES CONTINUED: D D Α В С D Ε F G **TOTAL** LEG TO LEG **FOOT** OUTSIDE DIA. EMPTY WEIGHT | FULL WEIGHT | LEG DISTANCE | TANK HEIGHT TILT HEIGHT INSIDE DIA. LEG OD SIZE **VOLUME** DIAMETER DIAMETER (mm) (mm) (mm) (mm) (KG) (KG) (mm) (mm) (L) (mm) (mm) 3.5 BBL 1750 2016 1000 800 448 194 631 507 89 717 120 5 BBL 1800 2094 1070 900 220 840 578 89 817 120 653 С 2394 914 250 7 BBL 2100 1150 950 1116 613 89 867 120 10 BBL 2250 2599 1300 1,366 306 1540 719 89 1017 120 1100 1500 1198 15 BBL 2450 2873 1300 2,121 386 2231 847 108 120 20 BBL 2650 3096 435 2891 1060 108 1498 1600 1400 2,667 120 2900 536 30 BBL 3413 1800 1600 3,927 4215 1090 108 1540 120 40 BBL 3100 3689 2000 1800 5,379 661 5562 1266 159 1720 200 60 BBL 3550 4176 2200 2000 8,024 818 8162 1310 159 1805 200 5143 2300 2100 1027 1378 159 1950 200 90 BBL 4600 12,501 12264 120 BBL 5600 6054 2300 2100 15,965 1181 15848 1378 159 1950 200 i, PART PDM REV: C V Α THE INFORMATION CONTAINED HEREIN IS FOR PLANNING PURPOSES ONLY AND IS NOT AN ENGINEERING DRAWING REV. DATE DESCRIPTION ZONE PROPRIETARY AND CONFIDENTIAL NOTES AND TOLERANCES: (UNLESS OTHERWISE SPECIFIED) ALL VOLUMES, DIMENSIONS, AND WEIGHTS ARE APPROXIMATE AND SUBJECT TO CHANGE. DIMENSIONS ARE IN INTERPRET DRAWING PER ASME Y14.5-1994.
2. REMOVE ALL SHARP EDGES.
3. DO NOT SCALE FROM DRAWING. THE INFORMATION CONTAINED IN THIS CRAFT KETTLE Brite Tank Planning Dimensions CUSTOM SIZES ARE AVAILABLE PER REQUEST. DRAWING IS THE SOLE PROPERTY OF CRAFT INCHES TOLERANCES: 0.5 ± KETTLE BREWING EQUIPMENT. ANY DESIGNER DWG. NO. REV. - BREWING EQUIPMENT - SSSSS-REPRODUCTION IN PART OR AS A WHOLE DRAFTER SINGLE WALL TANKS WITHOUT INSULATION AND COOLING JACKETS ARE ALSO AVAILABLE. WITHOUT THE WRITTEN PERMISSION OF CRAFT MATERIAL NEXT ASSY ANGULAR + ° CHECKER KETTLE BREWING EQUIPMENT IS PROHIBITED. N/A SIZE: B SCALE:1:20 PROJECTION: SHEET: 2 OF 3 APPROVAL 2

0.1

NOTES CONTINUED: D D В С D Ε F G Α TOTAL FOOT EMPTY WEIGHT | FULL WEIGHT | LEG DISTANCE TANK HEIGHT TILT HEIGHT OUTSIDE DIA. INSIDE DIA. LEG OD LEG TO LEG SIZE VOLUME DIAMETER (IN) (IN) (IN) (IN) (LBS) (LBS) (IN) (IN) DIAMETER (IN) (GAL) (IN) 3.5 BBL 68.9 79.4 39.4 31.5 118 428 1391 20 3.5 28.2 4.7 5 BBL 70.9 82.4 42.1 35.4 173 485 1851 22.8 3.5 32.2 4.7 С 7 BBL 82.7 94.3 45.3 37.4 241 551 2460 24.1 3.5 34.1 4.7 10 BBL 88.6 102.3 51.2 43.3 361 674 3394 28.3 3.5 40 4.7 96.5 113.1 59.1 51.2 560 851 4917 33.3 4.3 47.2 4.7 15 BBL 959 59 20 BBL 104.3 121.9 63 55.1 705 6372 41.7 4.3 4.7 114.2 134.4 70.9 63 1038 1181 9290 42.9 4.3 60.6 4.7 30 BBL 40 BBL 122 145.2 78.7 70.9 1421 1457 12259 49.8 6.3 67.7 7.9 60 BBL 139.8 164.4 86.6 78.7 2120 1803 17989 51.6 6.3 71.1 7.9

90 BBL 181.1 202.5 90.6 82.7 3303 2264 27030 54.3 6.3 76.8 7.9 90.6 7.9 120 BBL 220.5 238.3 82.7 4218 2603 34929 54.3 6.3 76.8

THE INFORMATION CONTAINED HEREIN IS FOR PLANNING PURPOSES ONLY AND IS NOT AN ENGINEERING DRAWING